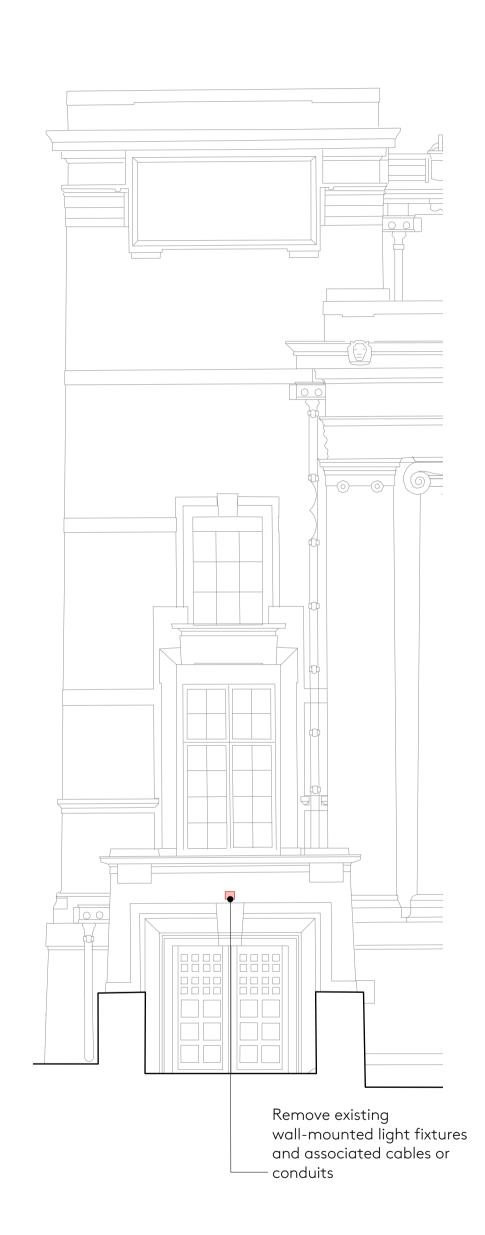

Northeast Entrance - Elevation (Existing)

Scale: 1:100

## NOTES

Remove existing lights, associated cables and conduits and make good