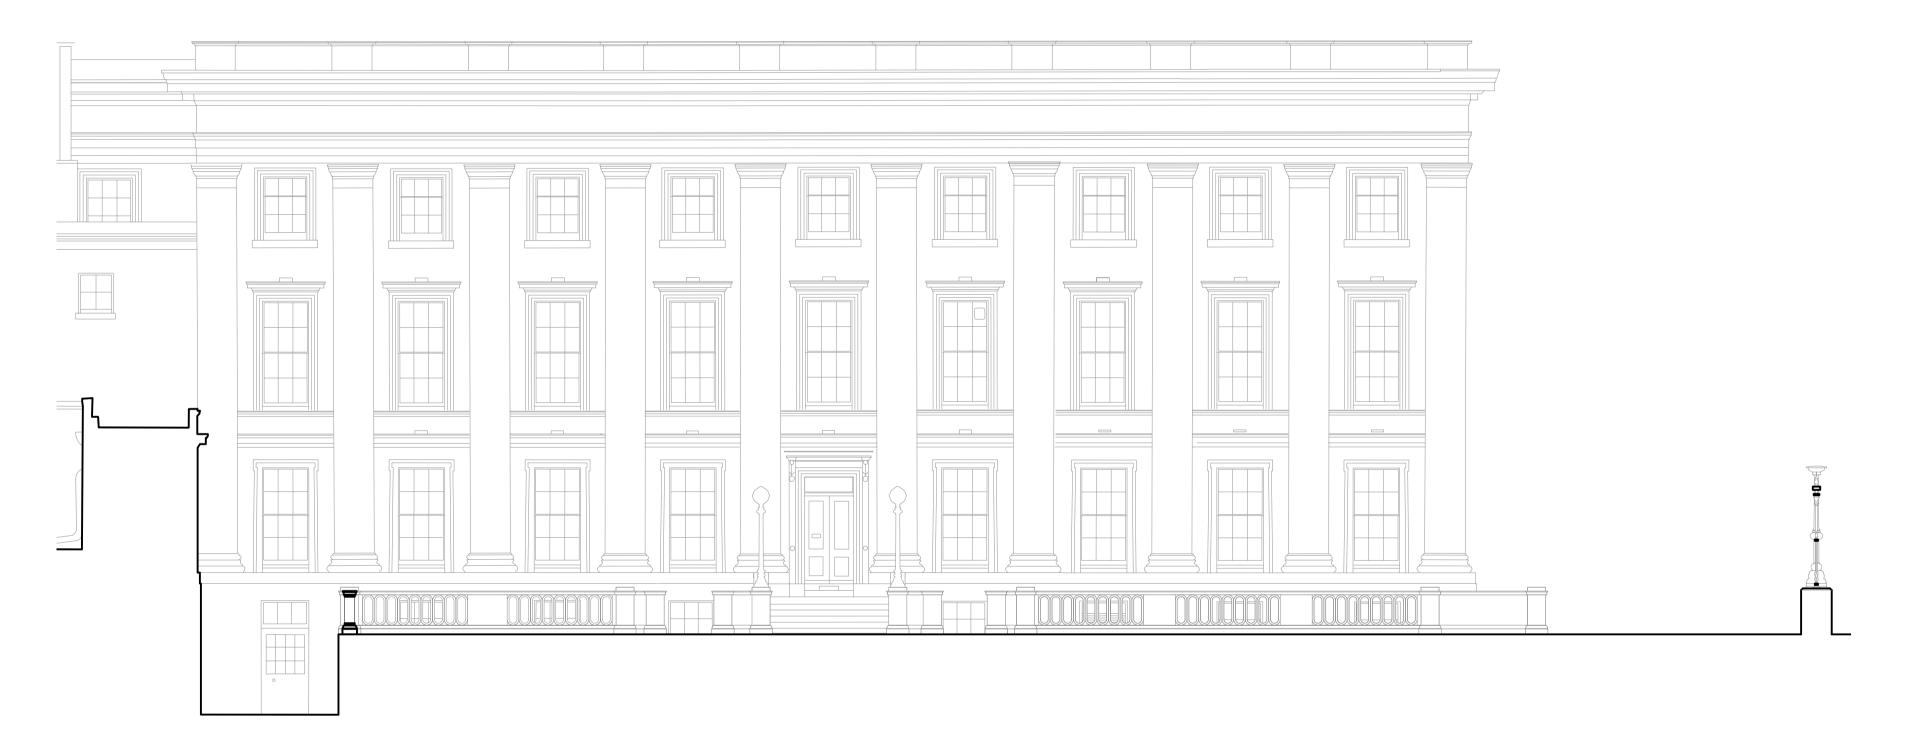

South Forecourt - East End - West Elevation

Scale: 1:100

## NOTES

Remove existing lights. No lighting to be removed in elevations shown for this page