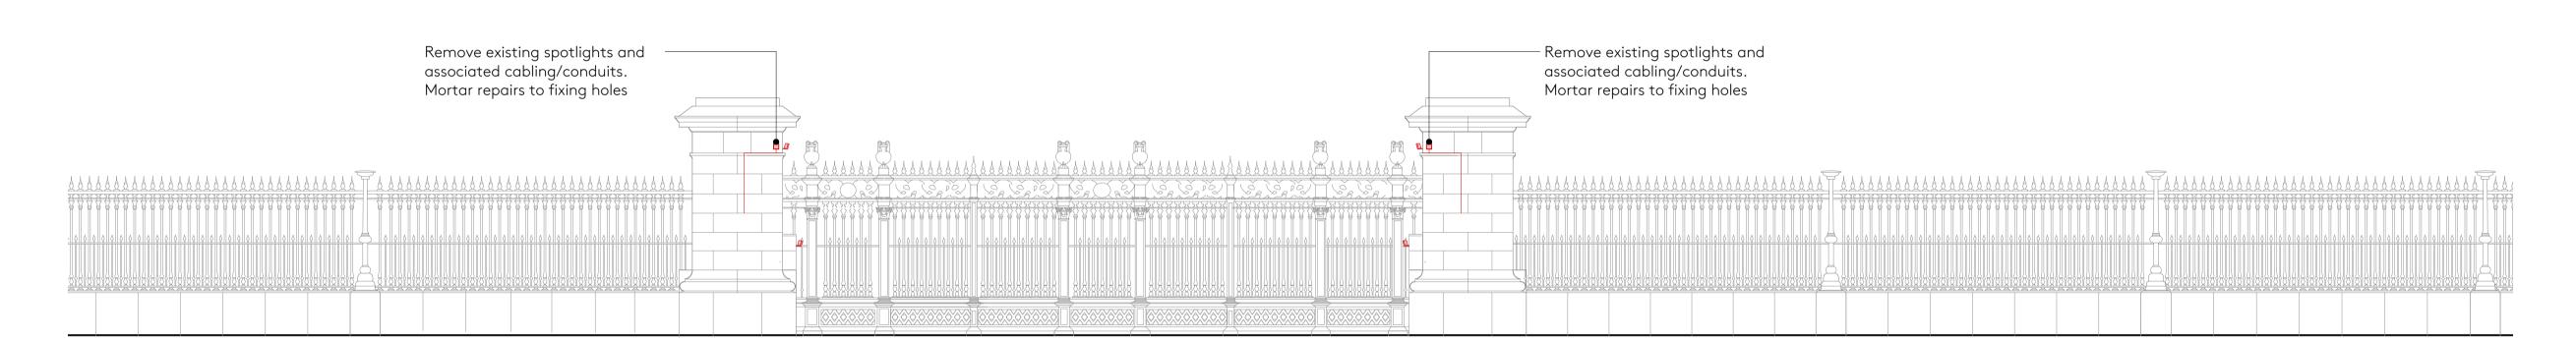

South Fence - North Elevation East End (Existing)

Scale: 1:100

South Fence - North Elevation Centre+Gates (Existing)

Scale: 1:100

South Fence - North Elevation West End (Existing)

Scale: 1:100

### NOTES

Remove existing lights, associated cables and conduits and make good