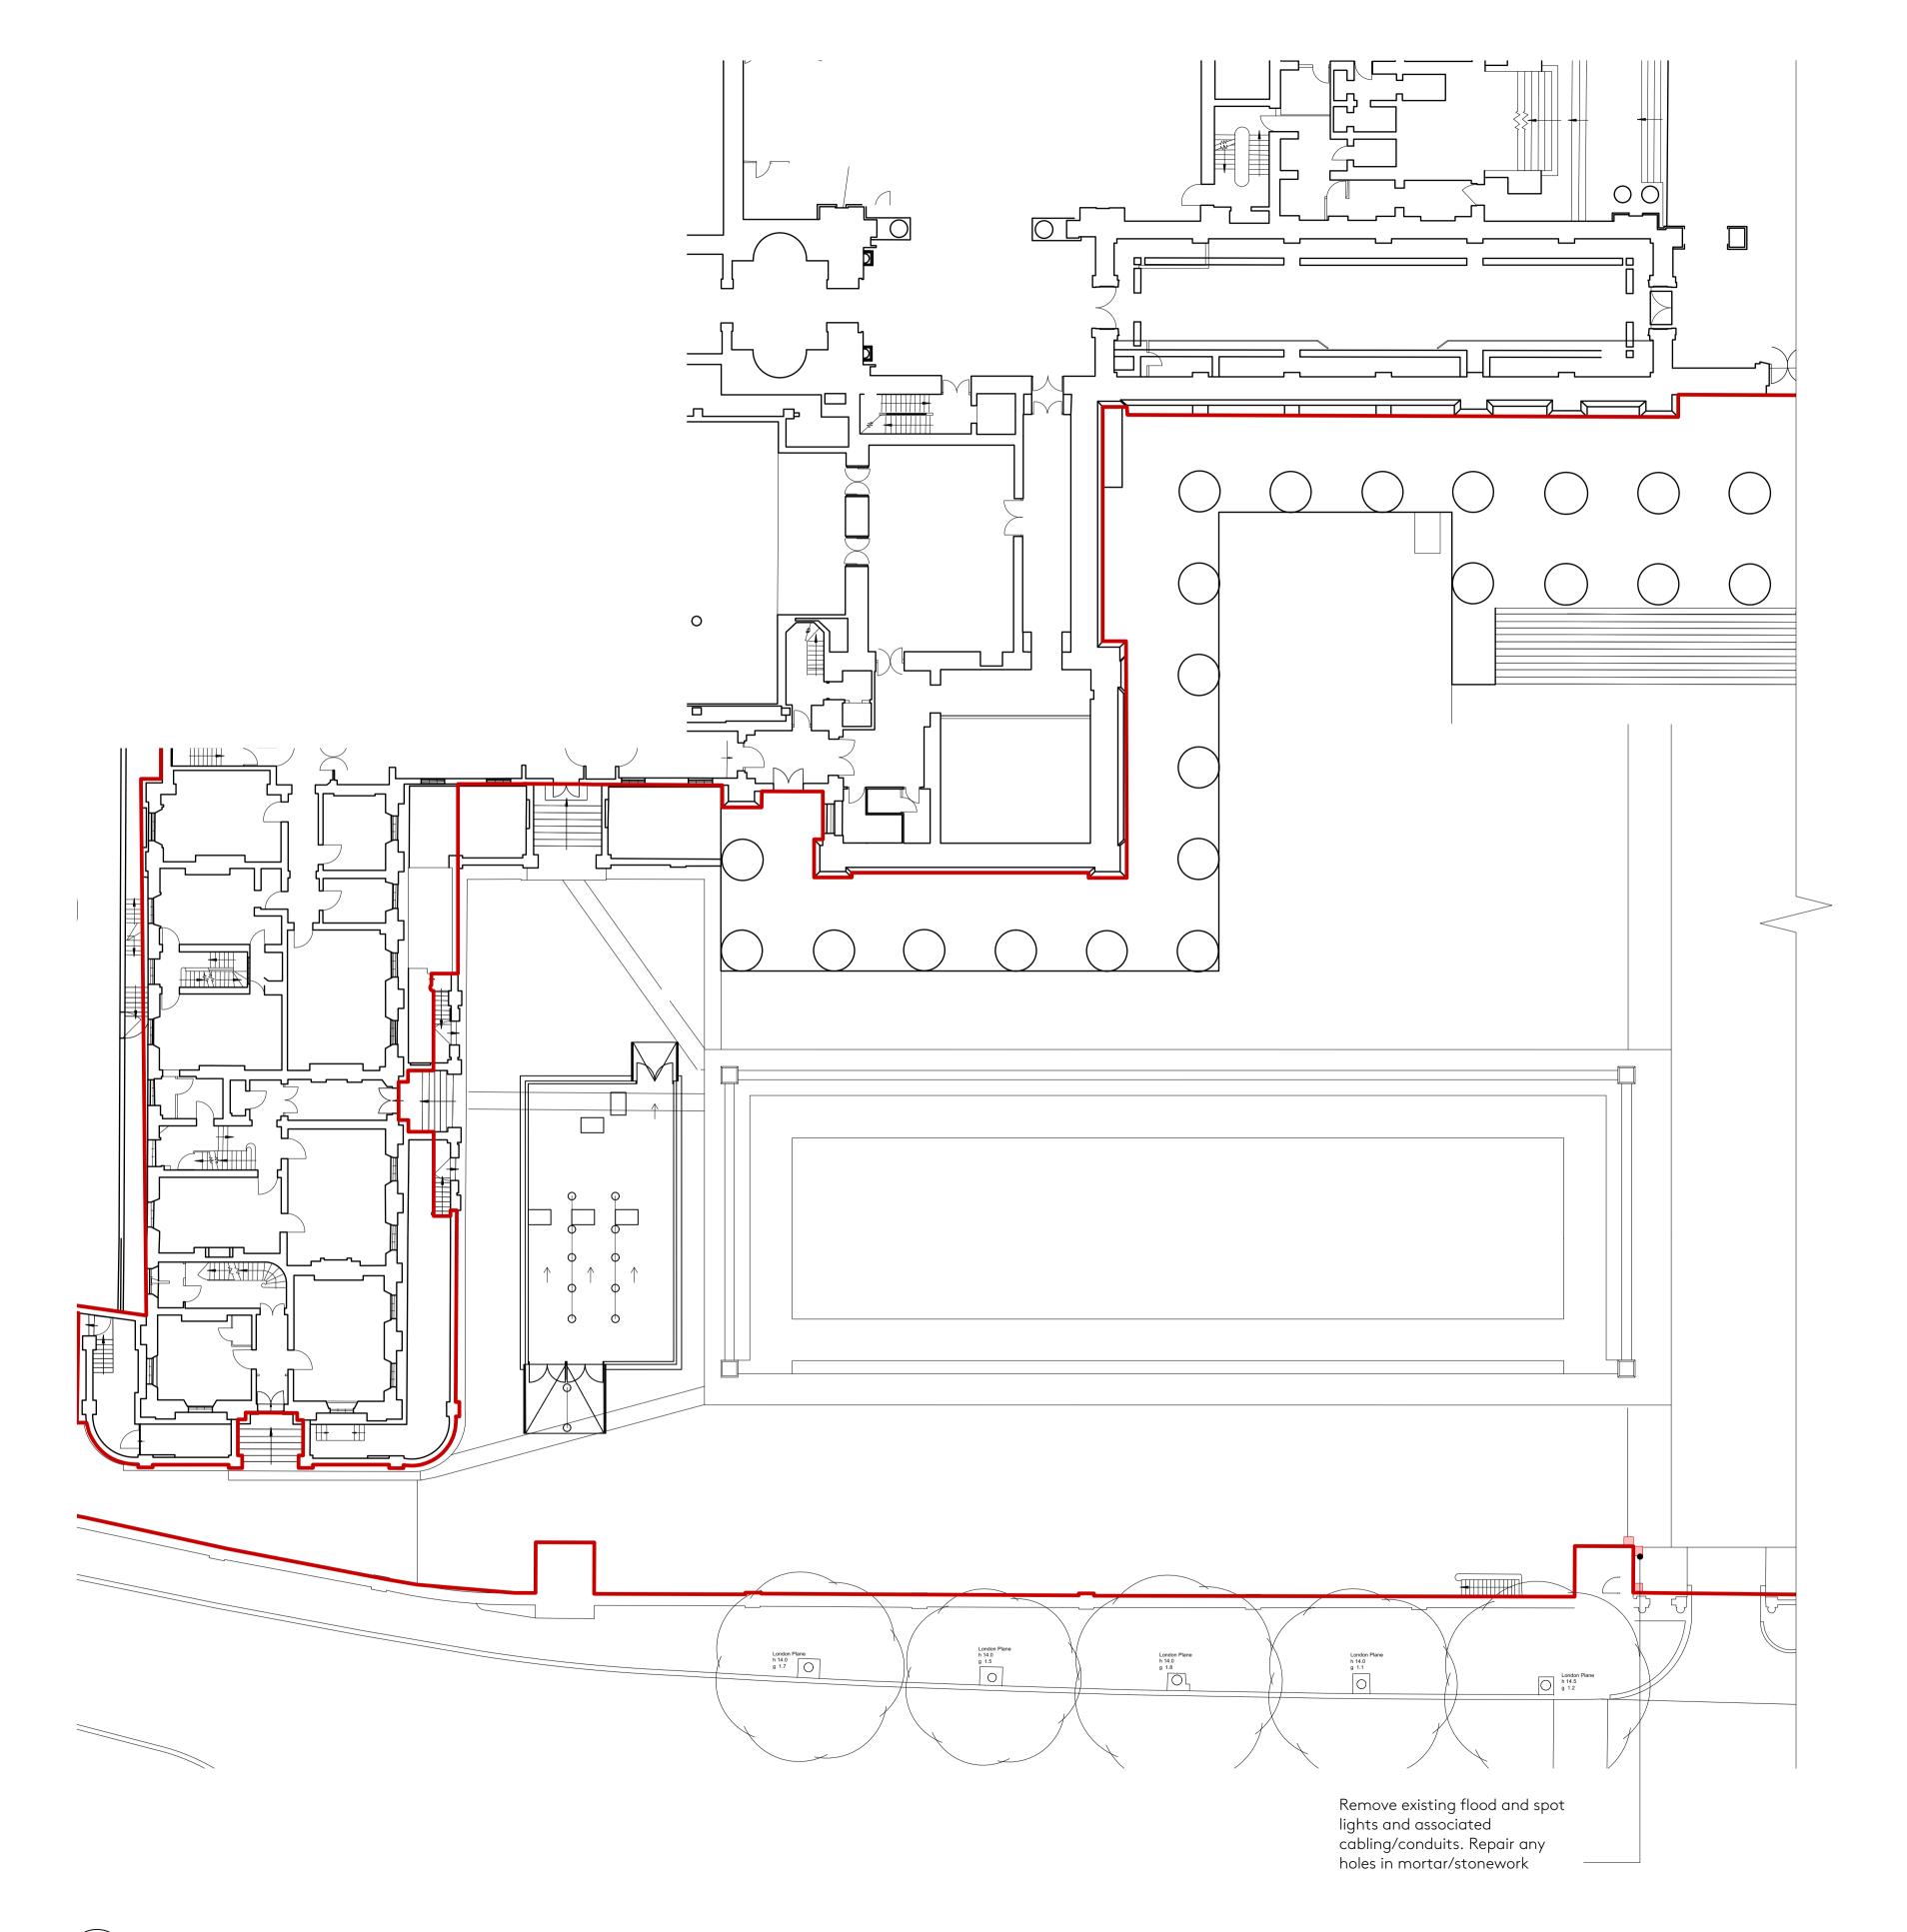

Great Russell Street Entrance - Existing Plan (West)
Scale: 1:200

#### NOTES

Remove existing lights, associated cables and conduits and make good