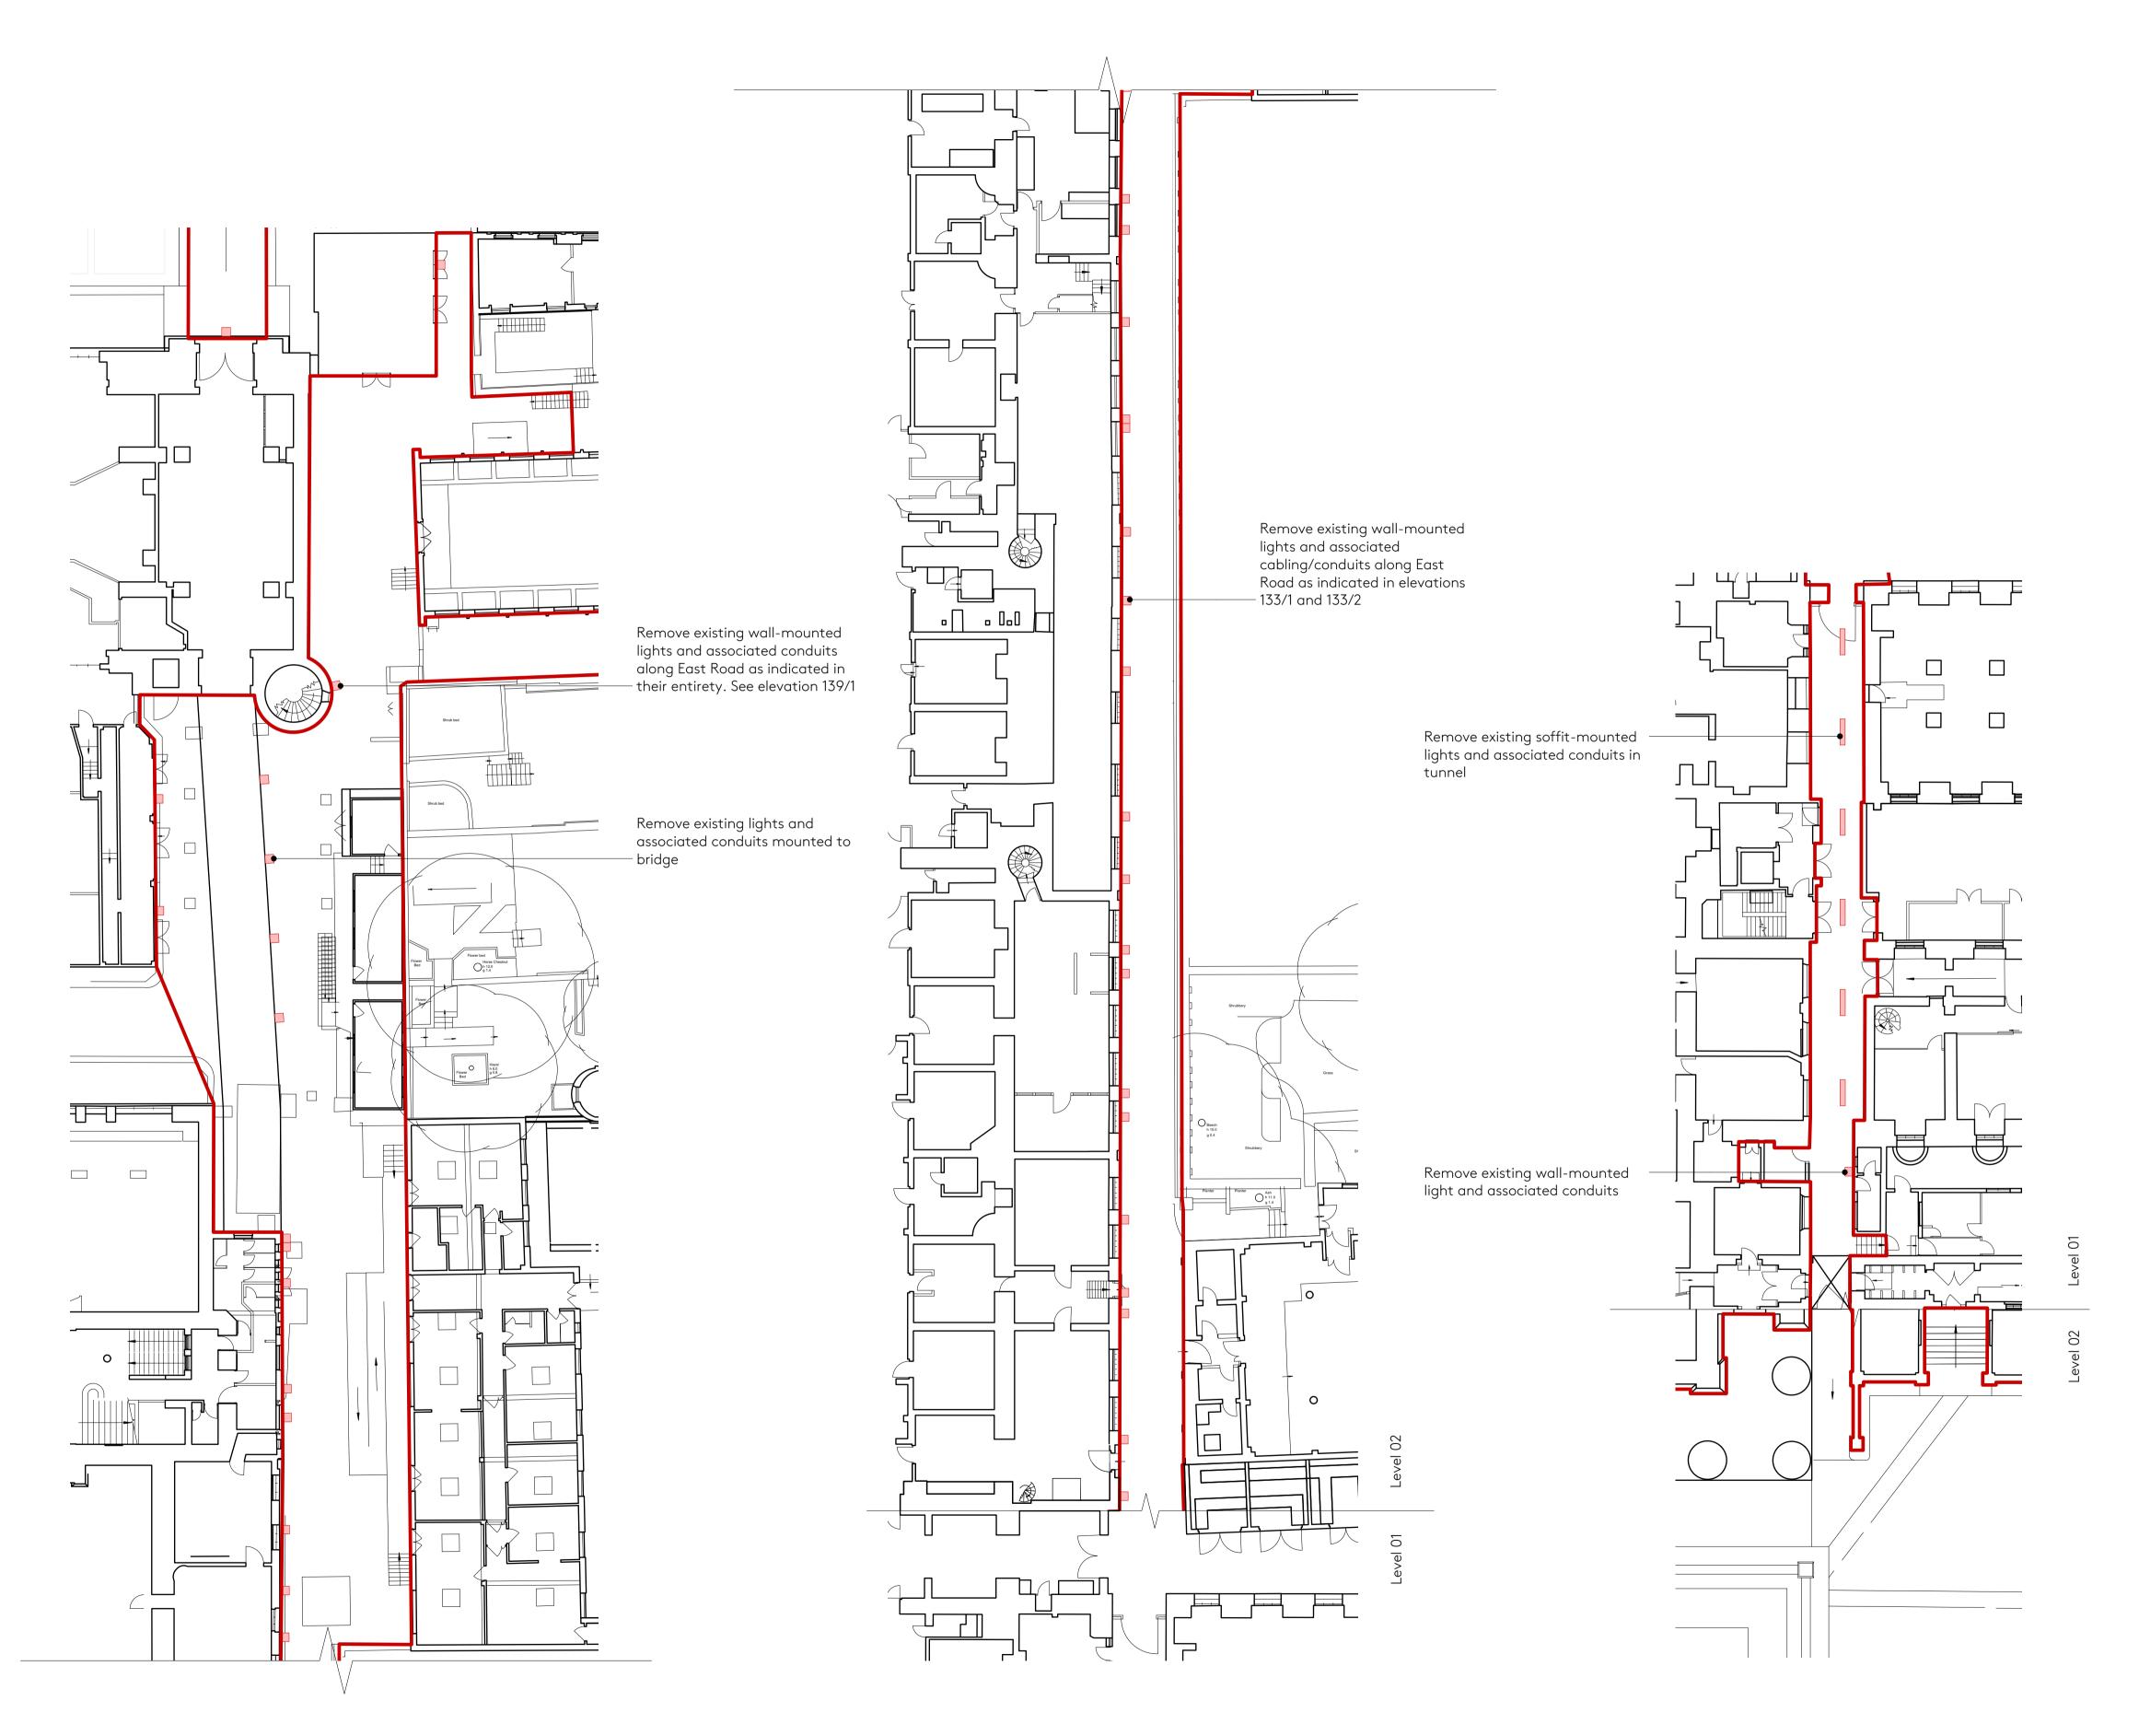

1 East Road - Existing Plan (North)
Scale: 1:200

East Road - Existing Plan (Middle)
Scale: 1:200

East Road - Existing Plan (South)
Scale: 1:200

## NOTES

External scope area

Remove existing lights, associated cables and conduits and make good

Nex— 55 Whitfield St, London W1T 4AH

e: office@nex-architecture.com

t: +44 20 7183 0900

—The British Museum
Great Russell St, London WC1B 3DG

PROJECT:
BM Lighting

DRAWING: External Lighting East Road Plan - Existing