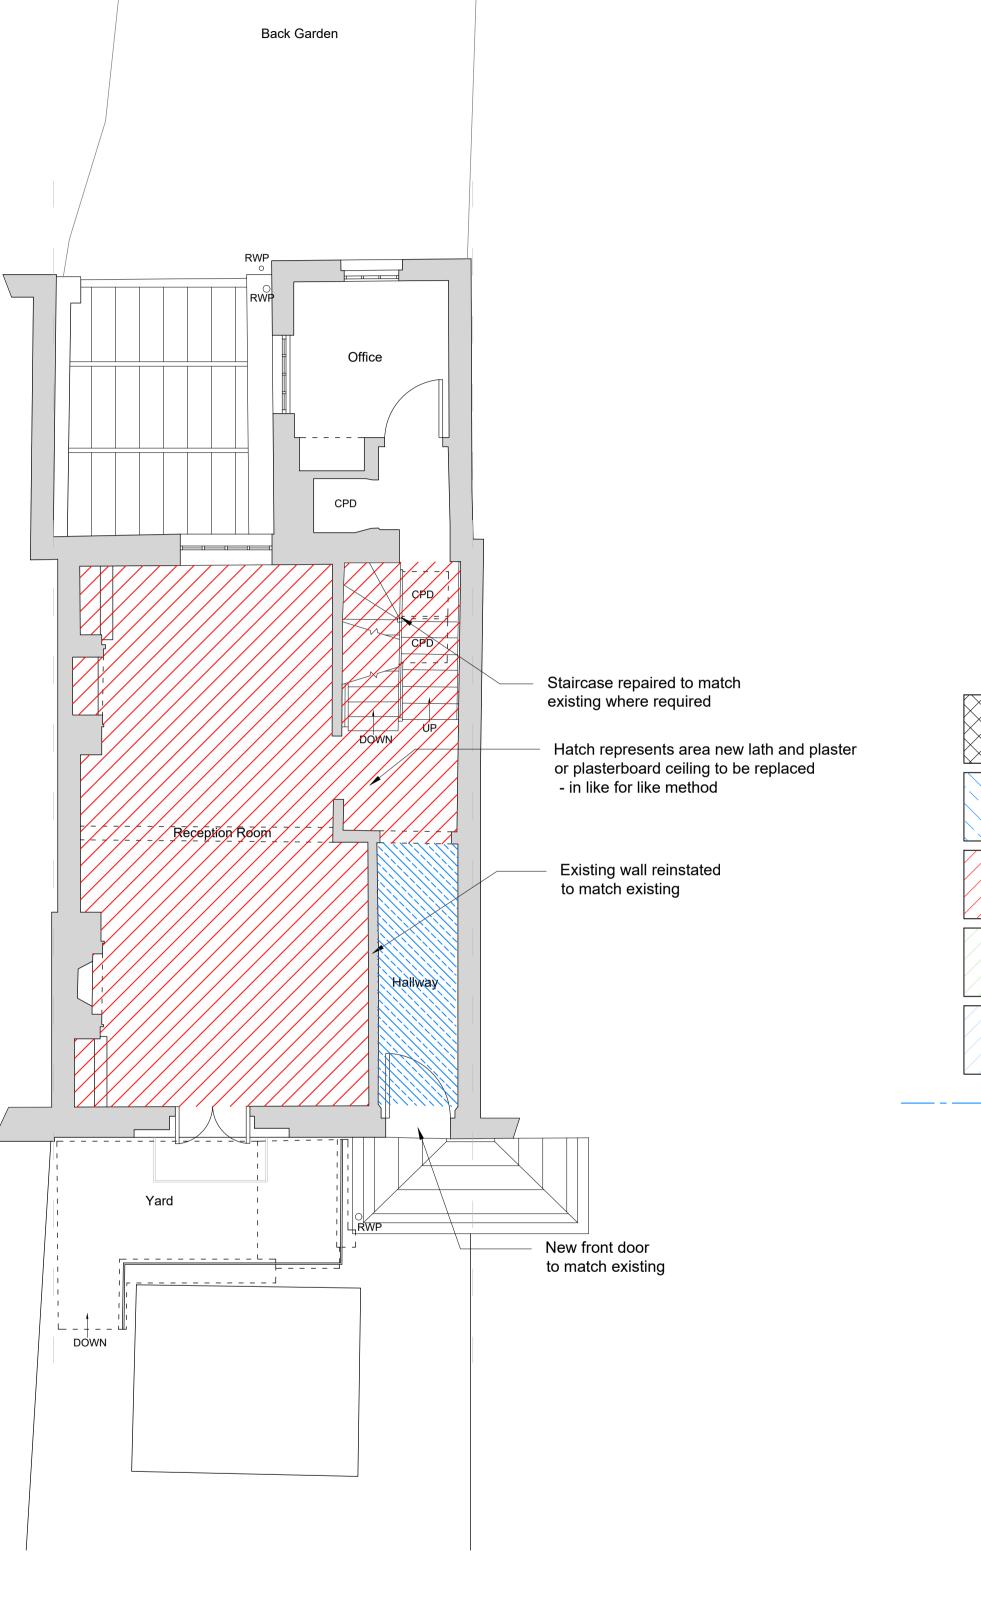

Carefully take down existing masonry wall
- replace in accordance with engineers details

Strip out existing fire damages floor - denail joists & repair

Strip out existing lath & plaster ceilings - denail joists

Overhaul and repair all existing windows

Overhaul and repair external doors

**SCALE 1:50** 

Line indicates plaster cornice to be removed

REV. CHKD.

Gateley SMITHERS PURSLOW

Engineering | Surveying | Architecture
gateleysmitherspurslow.com

Proposed Ground Floor

(Overall layout unaffected by the works)