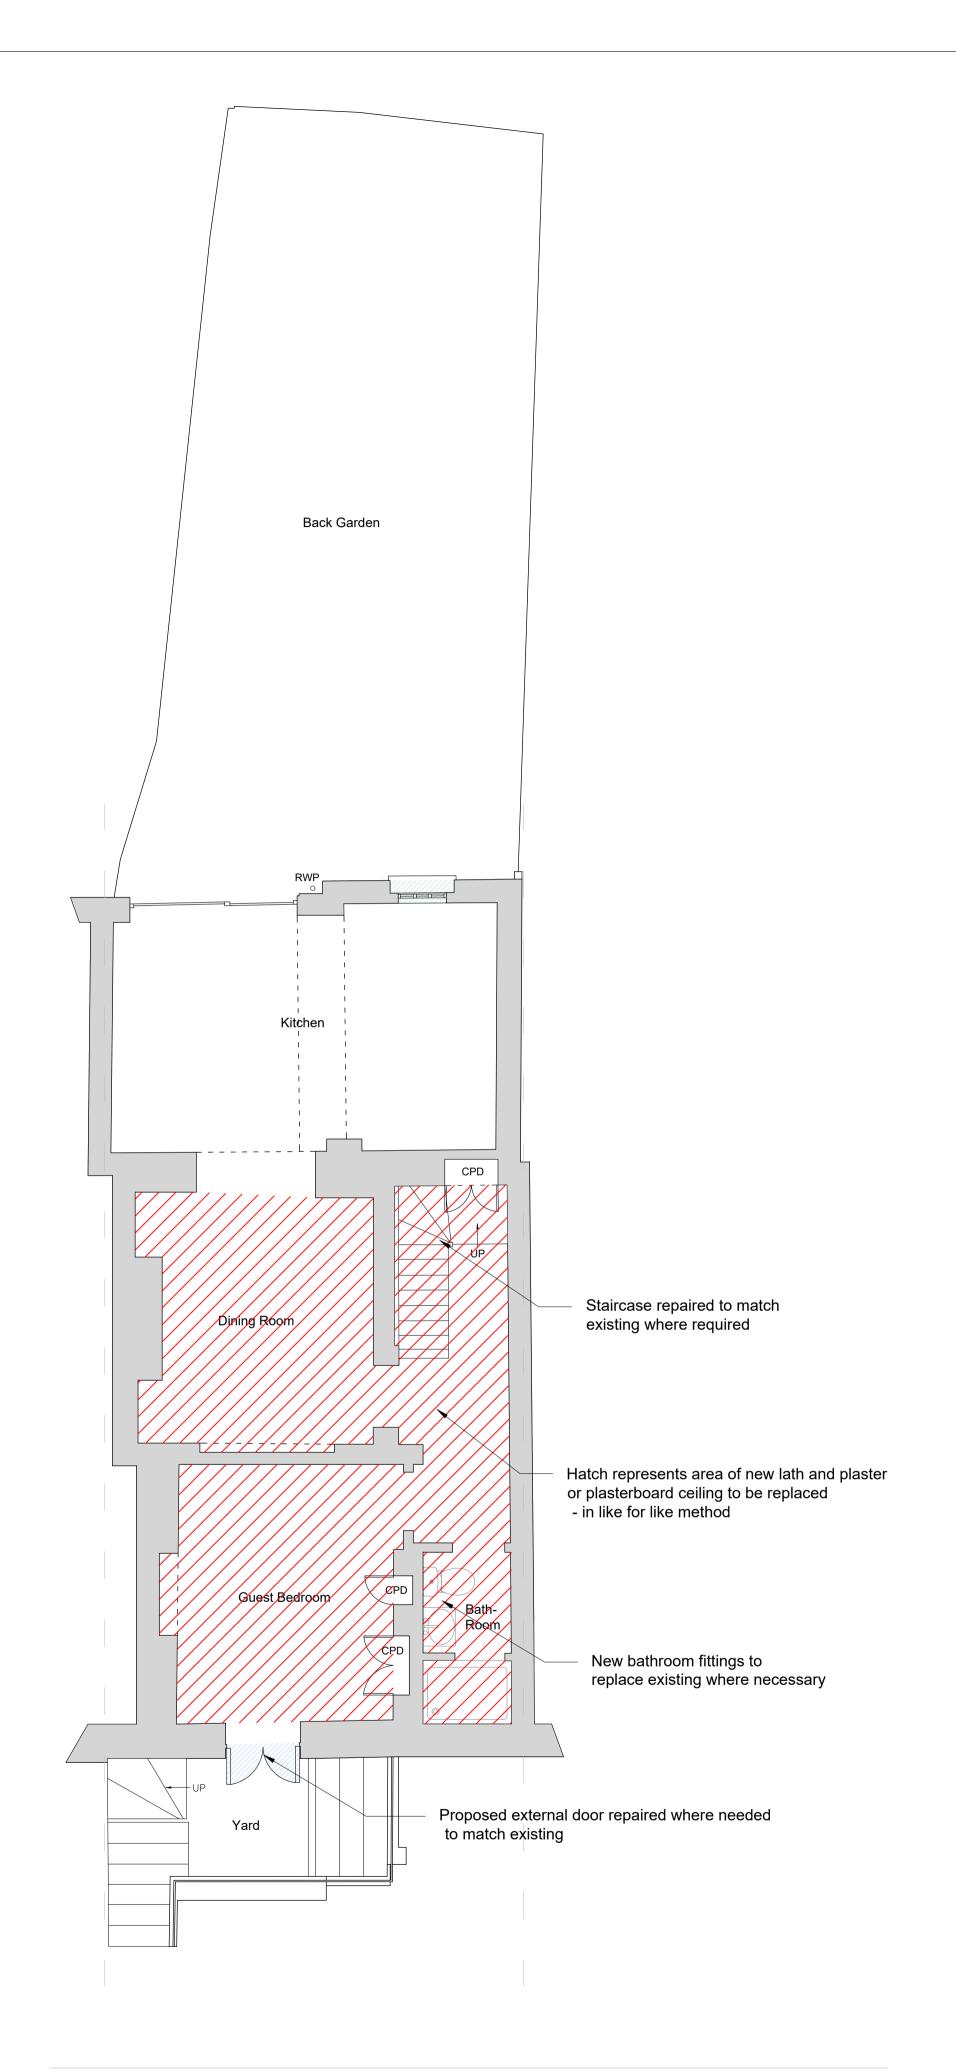

Carefully take down existing masonry wall
- replace in accordance with engineers details

Strip out existing fire damages floor - denail joists & repair

Strip out existing lath & plaster ceilings - denail joists

Overhaul and repair all existing windows

Overhaul and repair external doors

**SCALE 1:50** 

Line indicates plaster cornice to be removed

REV. CHKD.

Gateley SMITHERS PURSLOW

Engineering | Surveying | Architecture
gateleysmitherspurslow.com

Proposed Ground Floor

(Overall layout unaffected by the works)