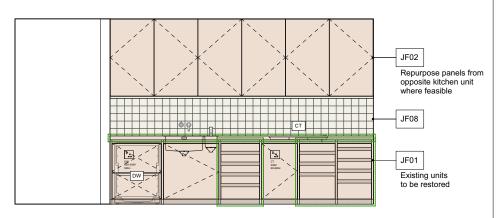

## EJ0.03

EJ0.03 to be removed and replaced with a kitchen island. The island cabinet fronts will be in matching style to the existing kitchen. Top, sides and rear of island to be clad in tiles.

All salvagable panels and drawer fronts from the kitchen unit will be repurposed for the new fronts of the kitchen and the kitchenette.

1:50@A3

5 Elevation - Kitchen 1:50@A3

Elevation - Kitchen 1:50@A3

3 Elevation - Kitchen 1:50@A3

4 Elevation - Kitchen 1:50@A3

| Rev. | Date    | Description         | Notes                                                                                                                                                                                                              |                                                                                                                                                                     |                        |                                     |                     |                  |
|------|---------|---------------------|--------------------------------------------------------------------------------------------------------------------------------------------------------------------------------------------------------------------|---------------------------------------------------------------------------------------------------------------------------------------------------------------------|------------------------|-------------------------------------|---------------------|------------------|
| A    | 22.7.24 | Revised annotations | SCOPE OF WORKS SUBJECT TO BE CONFIRMED AFTER JOINERY CONDITION HAS BEEN ASSESSED BY SPECIALIST.                                                                                                                    | Joinery Restorarion Key                                                                                                                                             | PROJECT:<br>CLIENT:    | Belsize Lane<br>Charlie & Christina | PROJECT No:         | EBBA             |
|      |         |                     |                                                                                                                                                                                                                    | Retain as existing, making sure joinery is New joinery with Maple veneer to match                                                                                   | DATE:<br>SCALE:        | 10/07/2024<br>1:50 @ A3             | 245                 |                  |
|      |         |                     | ALL CO-ORDINATES, LEVELS, DIMENSIONS AND DISCREPANCIES ARE TO BE REPORTED TO THE ARCHITECT IMMEDIATELY                                                                                                             | catalogued if demounting is required. existing, samples to be available upon request  Restore to remove imperfections and Remove joinery that is damaged, and reuse | DRAWING:<br>REFERENCE: | EJ0.02 - EJ0.03<br>245-PL-202       | ISSUE: REV A        |                  |
|      |         |                     | ALL STRUCTURAL ELEMENTS ARE TO BE DESIGNED BY THE STRUCTURAL ENGINEER     ALL DRAWINGS TO BE RED IN CONJUNCTION WITH ARCHITECTURAL SPECIFICATION     DO NOT SCALE FROM THESE DRAWINGS, USE FIGURED DIMENSIONS ONLY | address mould, with replacement of veneer to match existing if required, to the extent necessary.                                                                   | STATUS:                | FOR PLANNING                        | T +44 (0)7927755317 | '   www.eb-ba.co |