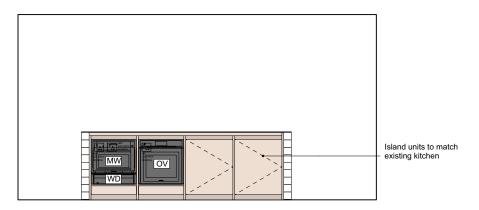

## EJ0.03

EJ0.03 to be removed and replaced with a kitchen island. The island cabinet fronts will be in matching style to the existing kitchen. Top, sides and rear of island to be clad in tiles.

All salvagable panels and drawer fronts from the kitchen unit will be repurposed for the new fronts of the kitchen and the kitchenette.