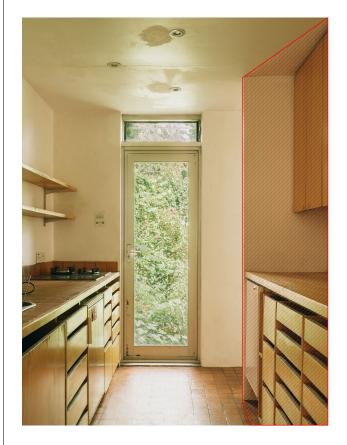

## **Existing Condition:**

- The front kitchen doors have detoriated and veneer is starting to peel off
  - Panels present mouldy patches
  - The dishwasher and fridge front door need replacing

## Proposed Changes:

- Replace panels for the fridge and dishwasher to match existing panels
- Add high level cupboards in matching finish and style
   Replace sink and cooker

## EJ0.03

EJ0.03 to be removed and replaced with a kitchen island. The island cabinet fronts will be in matching style to the existing kitchen. Top, sides and rear of island to be clad in tiles.

All salvagable panels and drawer fronts from the kitchen unit will be repurposed for the new fronts of the kitchen and the kitchenette.