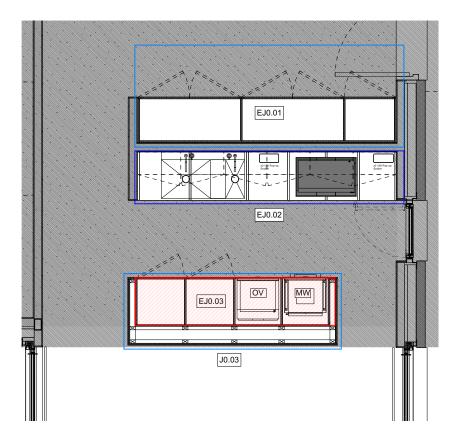

## EJ0.02

## **Existing Condition:**

- The front kitchen doors have detoriated and veneer is starting to peel off
  - Panels present mouldy patches
  - The dishwasher and fridge front door need replacing

## Proposed Changes:

- Replace panels for the fridge and dishwasher to match existing panels
- Add high level cupboards in matching finish and style
   Replace sink and cooker

## EJ0.03

EJ0.03 to be removed and replaced with a kitchen island. The island cabinet fronts will be in matching style to the existing kitchen. Top, sides and rear of island to be clad in tiles.

All salvagable panels and drawer fronts from the kitchen unit will be repurposed for the new fronts of the kitchen and the kitchenette.