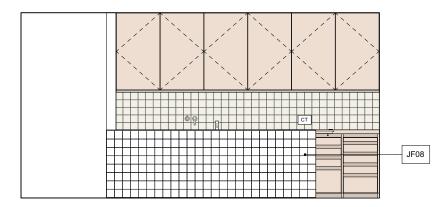

## **Existing Condition:**

- The front kitchen doors have detoriated and veneer is starting to peel off
  - Panels present mouldy patches
  - The dishwasher and fridge front door need replacing

## Proposed Changes:

- Replace panels for the fridge and dishwasher to match existing panels
- Add high level cupboards in matching finish and style
   Replace sink and cooker