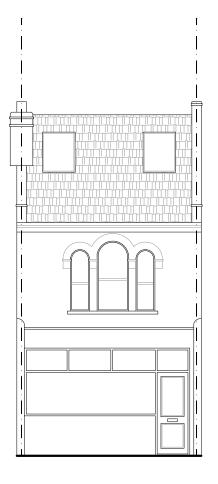

EXISTING FRONT ELEVATION

EXISTING REAR ELEVATION

# EXISTING FRONT AND REAR ELEVATIONS

| DATE:     | 19 July 2024 |
|-----------|--------------|
| REVISION: | RV00         |
| SCALE:    | 1:100 @A3    |
| PAGE NO:  | 03 OF 07     |

EXISTING SIDE ELEVATION