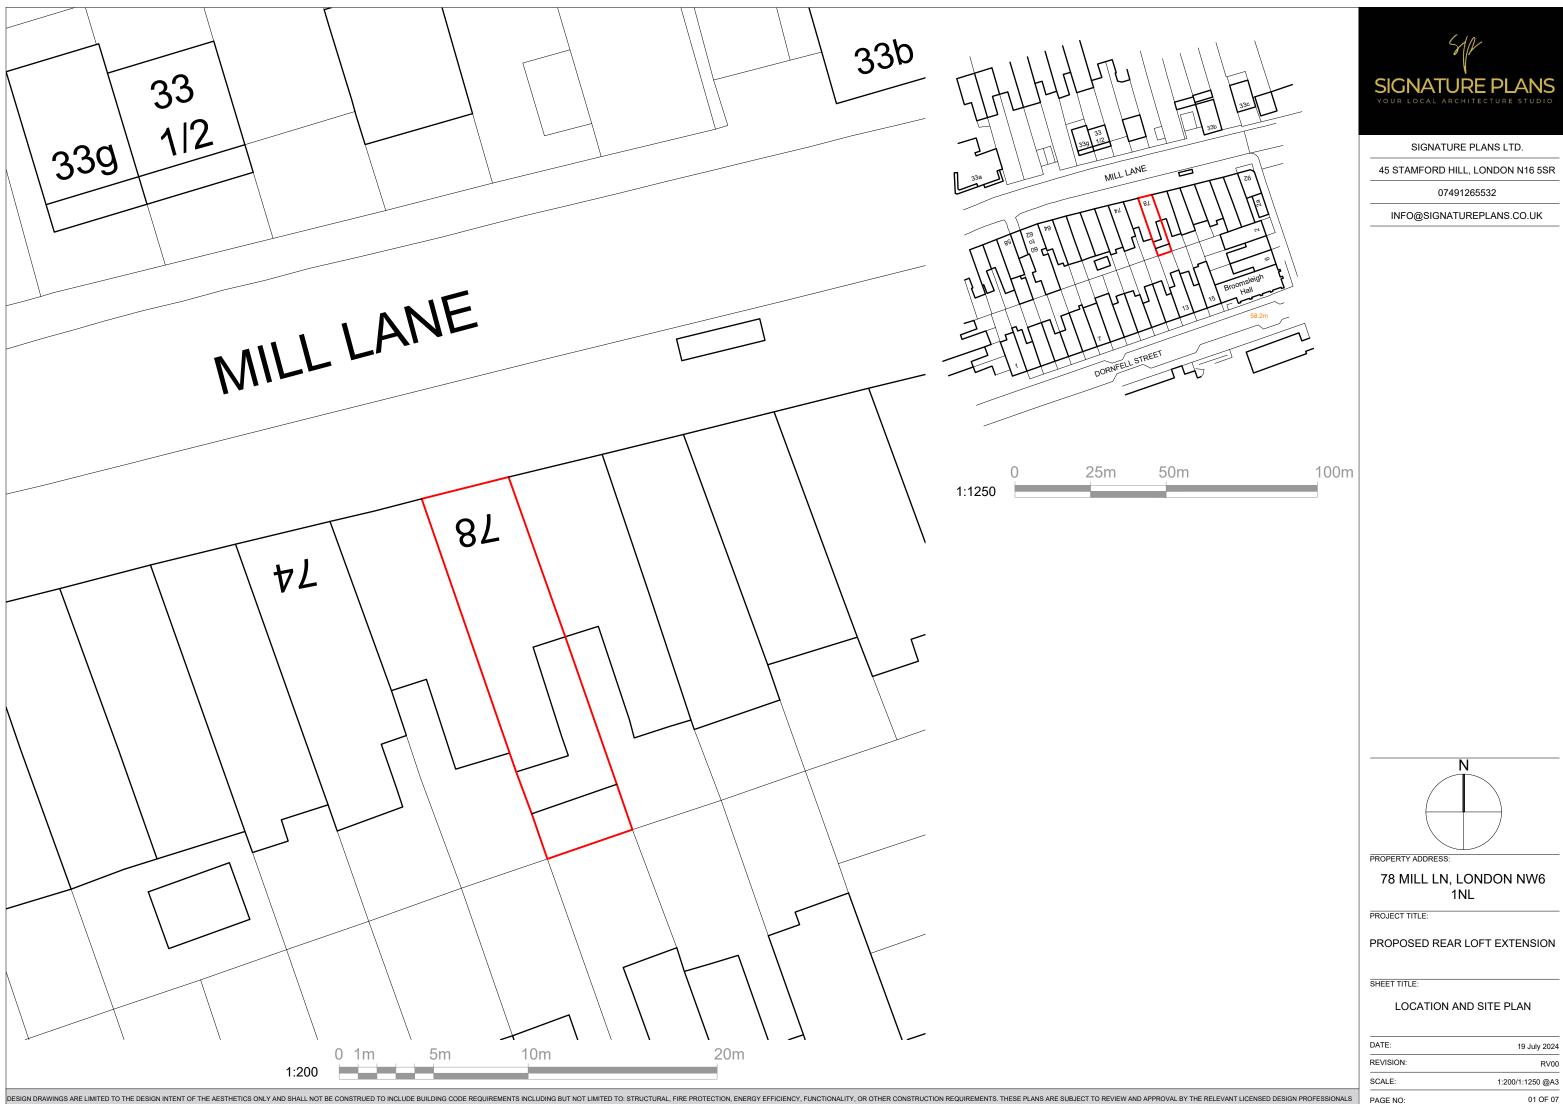

### SIGNATURE PLANS LTD.

45 STAMFORD HILL, LONDON N16 5SR

07491265532

# INFO@SIGNATUREPLANS.CO.UK

GROSS INTERNAL AREA (GIA) The footprint of the property 108.2 sqm

| DATE:     | 19 July 2024 |
|-----------|--------------|
| REVISION: | RV00         |
| SCALE:    | 1:100 @A3    |
| PAGE NO:  | 02 OF 07     |

### SIGNATURE PLANS LTD.

45 STAMFORD HILL, LONDON N16 5SR

07491265532

INFO@SIGNATUREPLANS.CO.UK

0 1m 5m PROPERTY ADDRESS: 78 MILL LN, LONDON NW6 1NL PROJECT TITLE: PROPOSED REAR LOFT EXTENSION

SHEET TITLE: