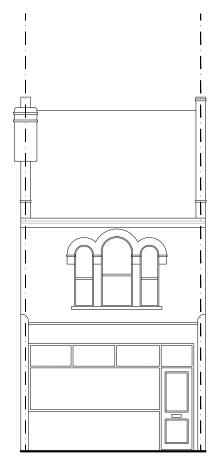

EXISTING FRONT ELEVATION

EXISTING REAR ELEVATION

# EXISTING FRONT AND REAR ELEVATIONS

| DATE:     | 19 July 2024 |
|-----------|--------------|
| REVISION: | RV00         |
| SCALE:    | 1:100 @A3    |
| PAGE NO:  | 03 OF 07     |

EXISTING SIDE ELEVATION