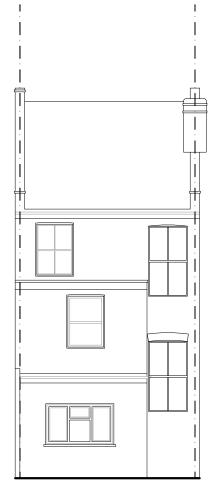

EXISTING FRONT ELEVATION

EXISTING REAR ELEVATION

# EXISTING FRONT AND REAR ELEVATIONS

| DATE:     | 19 July 2024 |
|-----------|--------------|
| REVISION: | RV00         |
| SCALE:    | 1:100 @A3    |
| PAGE NO:  | 03 OF 07     |

EXISTING SIDE ELEVATION