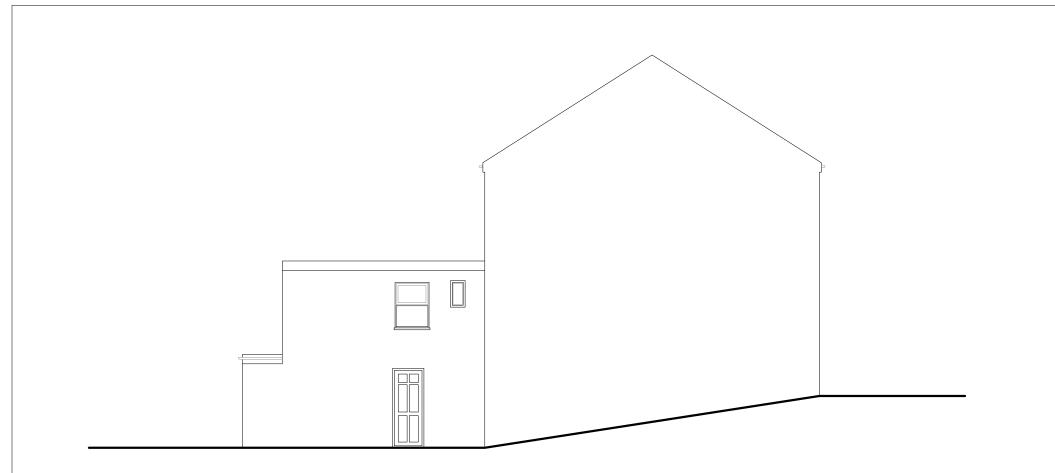

# PROPOSED FRONT AND REAR ELEVATIONS

| DATE:     | 19 July 2024 |
|-----------|--------------|
| REVISION: | RV00         |
| SCALE:    | 1:100 @A3    |
| PAGE NO:  | 06 OF 07     |

PROPOSED SIDE ELEVATION

PROPOSED SECTION

# PROPOSED SIDE ELEVATION

| DATE:     | 19 July 2024 |
|-----------|--------------|
| REVISION: | RV00         |
| SCALE:    | 1:100 @A3    |
| PAGE NO.  | 07 OF 07     |