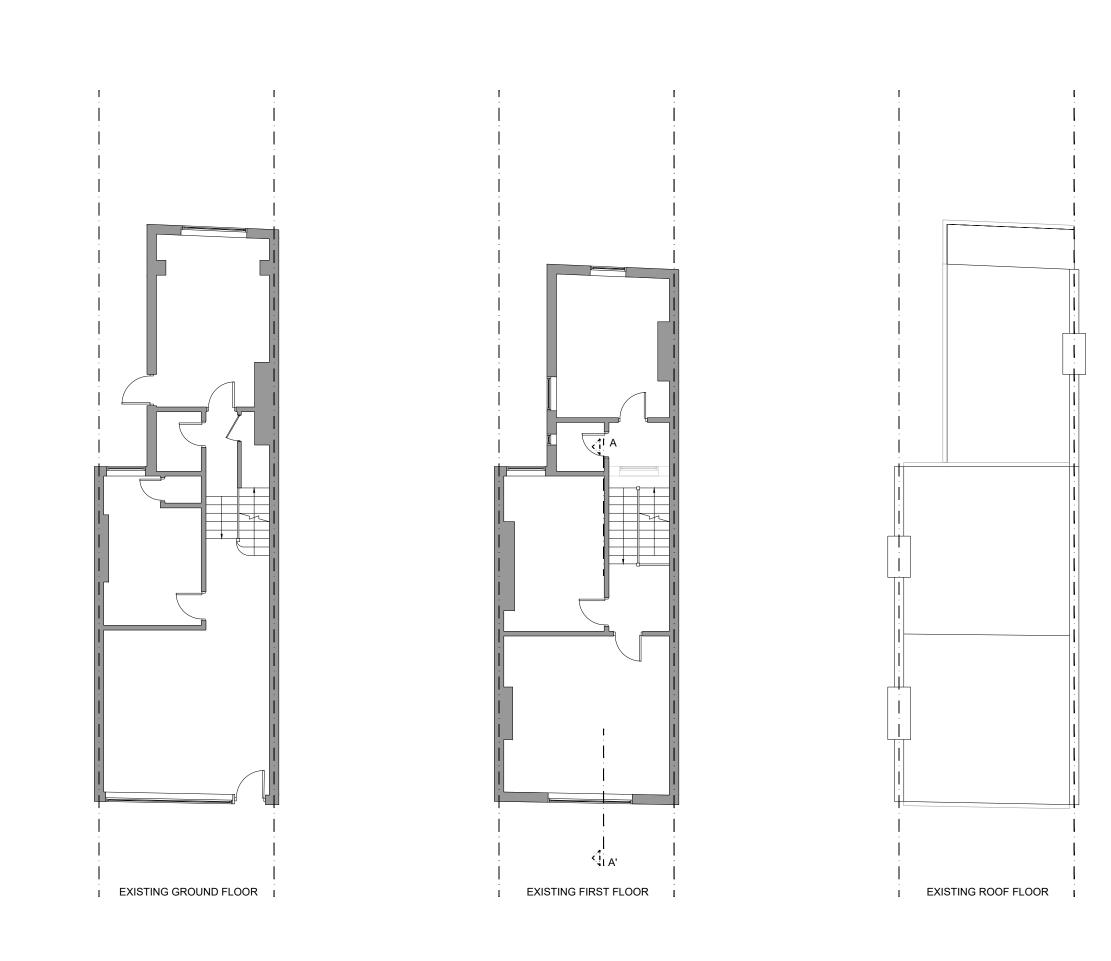

# INFO@SIGNATUREPLANS.CO.UK

GROSS INTERNAL AREA (GIA) The footprint of the property 108.2 sqm

| DATE:     | 19 July 2024 |
|-----------|--------------|
| REVISION: | RV00         |
| SCALE:    | 1:100 @A3    |
| PAGE NO:  | 02 OF 07     |