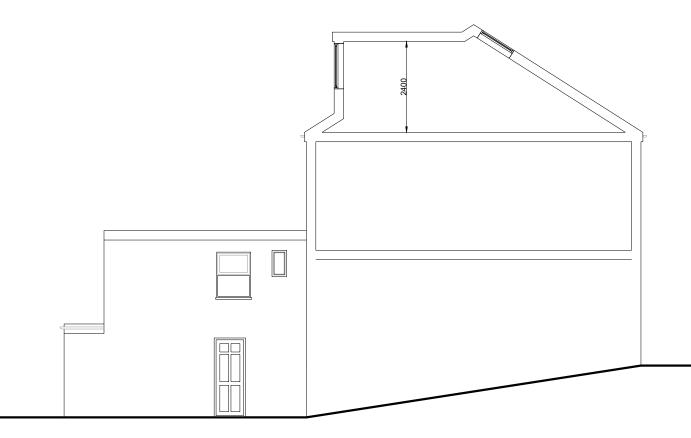

# PROPOSED FRONT AND REAR ELEVATIONS

| DATE:     | 19 July 2024 |
|-----------|--------------|
| REVISION: | RV00         |
| SCALE:    | 1:100 @A3    |
| PAGE NO:  | 06 OF 07     |

PROPOSED SIDE ELEVATION

PROPOSED SECTION

# PROPOSED SIDE ELEVATION

| DATE:     | 19 July 2024 |
|-----------|--------------|
| REVISION: | RV00         |
| SCALE:    | 1:100 @A3    |
| PAGE NO.  | 07 OF 07     |