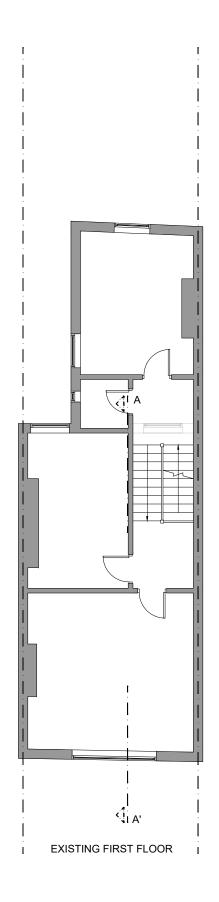

SIGNATURE PLANS LTD.

45 STAMFORD HILL, LONDON N16 5SR

07491265532

INFO@SIGNATUREPLANS.CO.UK

GROSS INTERNAL AREA (GIA)
The footprint of the property
108.2 sqm

PROPERTY ADDRESS:

78 MILL LN, LONDON NW6 1NL

PROJECT TITLE:

PROPOSED FRONT LOFT EXTENSION

SHEET TITLE:

EXISTING FLOOR PLANS

| DATE:     | 19 July 2024 |
|-----------|--------------|
| REVISION: | RV00         |
| SCALE:    | 1:100 @A3    |
| PAGE NO:  | 02 OF 07     |

SIGNATURE PLANS LTD.

45 STAMFORD HILL, LONDON N16 5SR

07491265532

INFO@SIGNATUREPLANS.CO.UK

DESIGN DRAWINGS ARE LIMITED TO THE DESIGN INTENT OF THE AESTHETICS ONLY AND SHALL NOT BE CONSTRUED TO INCLUDE BUILDING CODE REQUIREMENTS INCLUDING BUT NOT LIMITED TO: STRUCTURAL, FIRE PROTECTION, ENERGY EFFICIENCY, FUNCTIONALITY, OR OTHER CONSTRUCTION REQUIREMENTS. THESE PLANS ARE SUBJECT TO REVIEW AND APPROVAL BY THE RELEVANT LICENSED DESIGN PROFESSIONALS