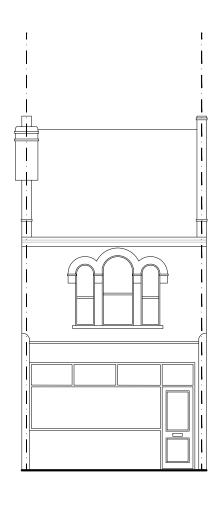

45 STAMFORD HILL, LONDON N16 5SR

07491265532

INFO@SIGNATUREPLANS.CO.UK

0 1m 5m

PROPERTY ADDRESS:

78 MILL LN, LONDON NW6 1NL

PROJECT TITLE:

PROPOSED FRONT LOFT EXTENSION

SHEET TITLE:

PROPOSED SIDE ELEVATION

| DATE:     | 19 July 2024 |
|-----------|--------------|
| REVISION: | RV00         |
| SCALE:    | 1:100 @A3    |
| PAGE NO:  | 07 OF 07     |

DESIGN DRAWINGS ARE LIMITED TO THE DESIGN INTENT OF THE AESTHETICS ONLY AND SHALL NOT BE CONSTRUED TO INCLUDE BUILDING CODE REQUIREMENTS INCLUDING BUT NOT LIMITED TO: STRUCTURAL, FIRE PROTECTION, ENERGY EFFICIENCY, FUNCTIONALITY, OR OTHER CONSTRUCTION REQUIREMENTS. THESE PLANS ARE SUBJECT TO REVIEW AND APPROVAL BY THE RELEVANT LICENSED DESIGN PROFESSIONALS