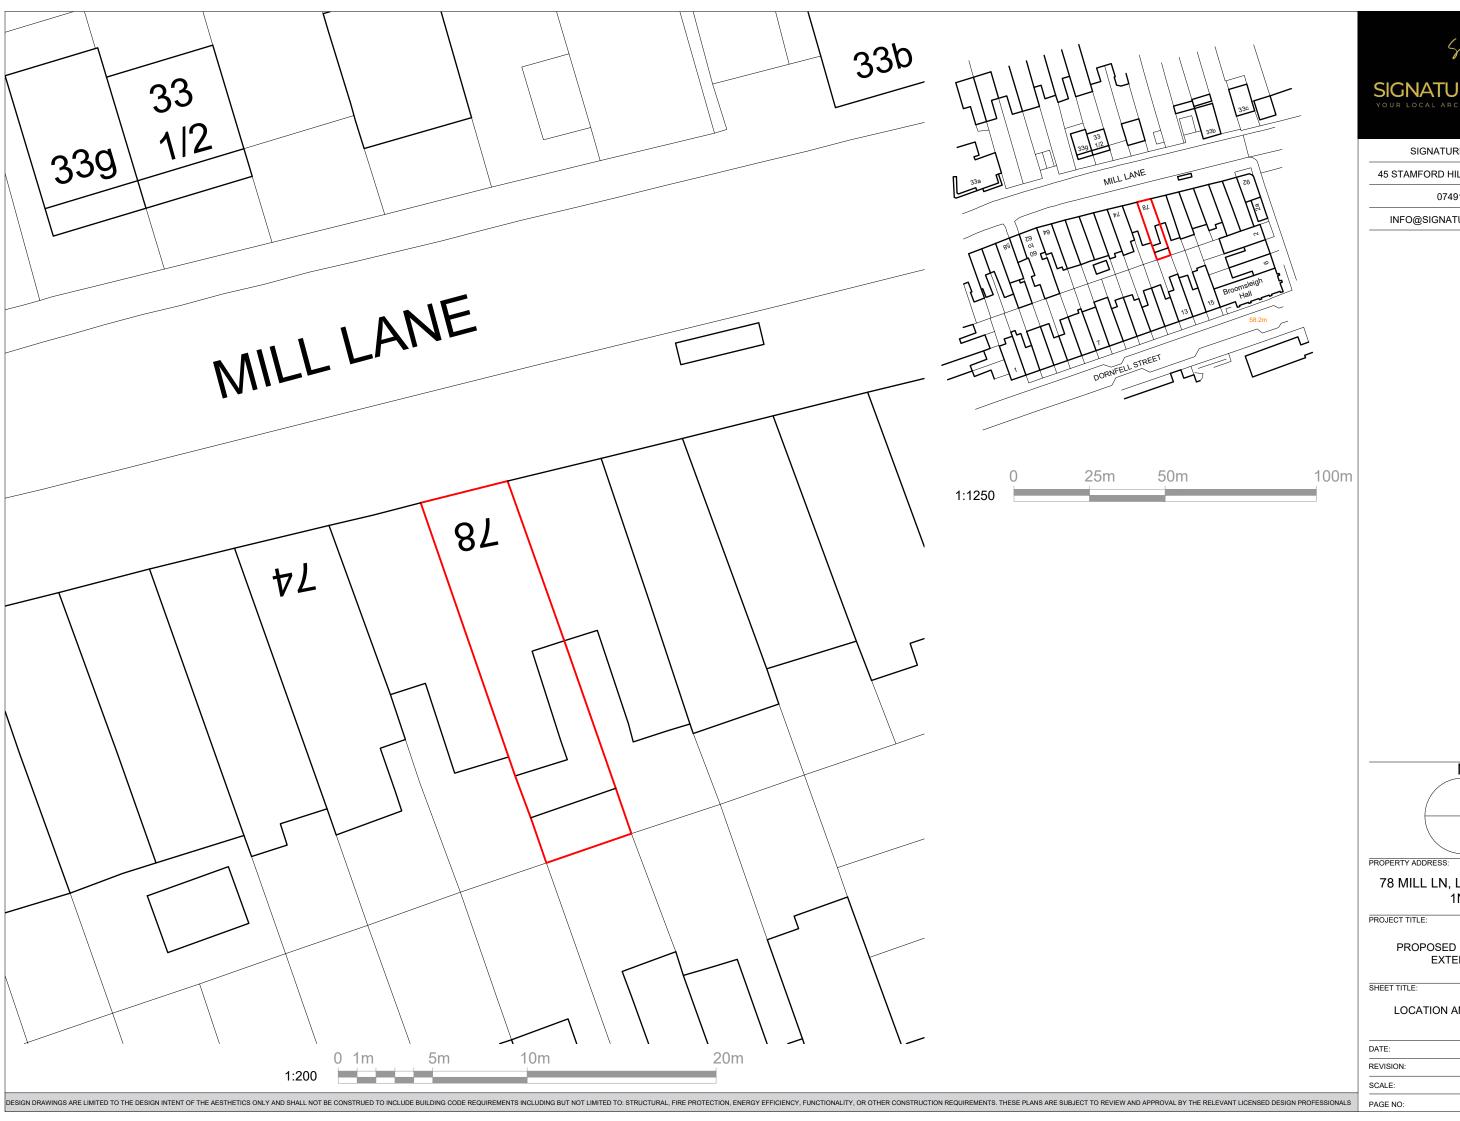

SIGNATURE PLANS LTD.

45 STAMFORD HILL, LONDON N16 5SR

07491265532

INFO@SIGNATUREPLANS.CO.UK

78 MILL LN, LONDON NW6 1NL

> PROPOSED FRONT LOFT **EXTENSION**

LOCATION AND SITE PLAN

| DATE:     | 19 July 2024     |
|-----------|------------------|
| REVISION: | RV00             |
| SCALE:    | 1:200/1:1250 @A3 |
| PAGE NO:  | 01 OF 07         |

DESIGN DRAWINGS ARE LIMITED TO THE DESIGN INTENT OF THE AESTHETICS ONLY AND SHALL NOT BE CONSTRUED TO INCLUDE BUILDING CODE REQUIREMENTS INCLUDING BUT NOT LIMITED TO: STRUCTURAL, FIRE PROTECTION, ENERGY EFFICIENCY, FUNCTIONALITY, OR OTHER CONSTRUCTION REQUIREMENTS. THESE PLANS ARE SUBJECT TO REVIEW AND APPROVAL BY THE RELEVANT LICENSED DESIGN PROFESSIONALS