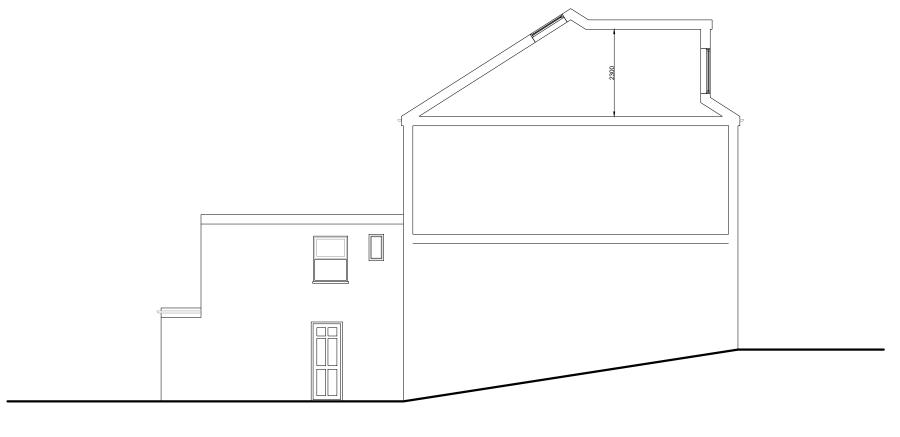

45 STAMFORD HILL, LONDON N16 5SR

07491265532

INFO@SIGNATUREPLANS.CO.UK

0 1m 5m

PROPERTY ADDRESS:

78 MILL LN, LONDON NW6 1NL

PROJECT TITLE:

PROPOSED FRONT LOFT EXTENSION

SHEET TITLE:

PROPOSED SIDE ELEVATION

| DATE:     | 19 July 2024 |
|-----------|--------------|
| REVISION: | RV00         |
| SCALE:    | 1:100 @A3    |
| PAGE NO:  | 07 OF 07     |

DESIGN DRAWINGS ARE LIMITED TO THE DESIGN INTENT OF THE AESTHETICS ONLY AND SHALL NOT BE CONSTRUED TO INCLUDE BUILDING CODE REQUIREMENTS INCLUDING BUT NOT LIMITED TO: STRUCTURAL, FIRE PROTECTION, ENERGY EFFICIENCY, FUNCTIONALITY, OR OTHER CONSTRUCTION REQUIREMENTS. THESE PLANS ARE SUBJECT TO REVIEW AND APPROVAL BY THE RELEVANT LICENSED DESIGN PROFESSIONALS