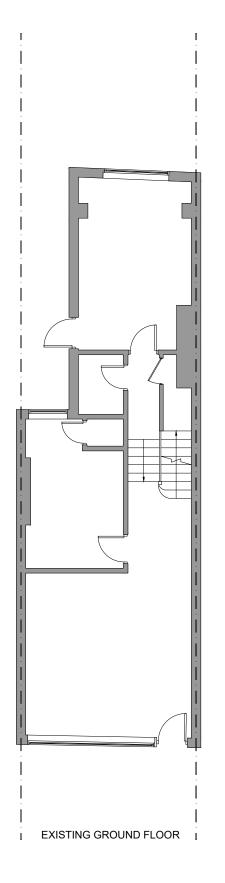

SIGNATURE PLANS LTD.

45 STAMFORD HILL, LONDON N16 5SR

07491265532

INFO@SIGNATUREPLANS.CO.UK

GROSS INTERNAL AREA (GIA)
The footprint of the property
108.2 sqm

PROPERTY ADDRESS:

78 MILL LN, LONDON NW6 1NL

PROJECT TITLE:

PROPOSED FRONT LOFT EXTENSION

SHEET TITLE:

EXISTING FLOOR PLANS

| DATE:     | 19 July 2024 |
|-----------|--------------|
| REVISION: | RV00         |
| SCALE:    | 1:100 @A3    |
| PAGE NO:  | 02 OF 07     |

SIGNATURE PLANS LTD.

45 STAMFORD HILL, LONDON N16 5SR

07491265532

INFO@SIGNATUREPLANS.CO.UK

DESIGN DRAWINGS ARE LIMITED TO THE DESIGN INTENT OF THE AESTHETICS ONLY AND SHALL NOT BE CONSTRUED TO INCLUDE BUILDING CODE REQUIREMENTS INCLUDING BUT NOT LIMITED TO: STRUCTURAL, FIRE PROTECTION, ENERGY EFFICIENCY, FUNCTIONALITY, OR OTHER CONSTRUCTION REQUIREMENTS. THESE PLANS ARE SUBJECT TO REVIEW AND APPROVAL BY THE RELEVANT LICENSED DESIGN PROFESSIONALS