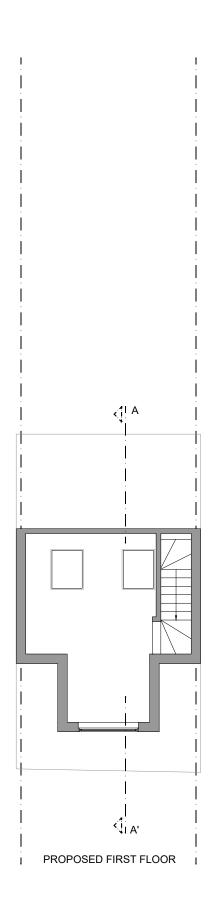

SIGNATURE PLANS LTD.

45 STAMFORD HILL, LONDON N16 5SR

07491265532

INFO@SIGNATUREPLANS.CO.UK

GROSS INTERNAL AREA (GIA)

The footprint of the property

126.1 sqm

0 1m 5m

PROPERTY ADDRESS:

78 MILL LN, LONDON NW6 1NL

PROJECT TITLE:

PROPOSED FRONT LOFT EXTENSION

SHEET TITLE:

PROPOSED FLOOR PLANS

| ATE:     | 19 July 2024 |
|----------|--------------|
| EVISION: | RV00         |
| CALE:    | 1:100 @A3    |
| AGE NO:  | 05 OF 07     |