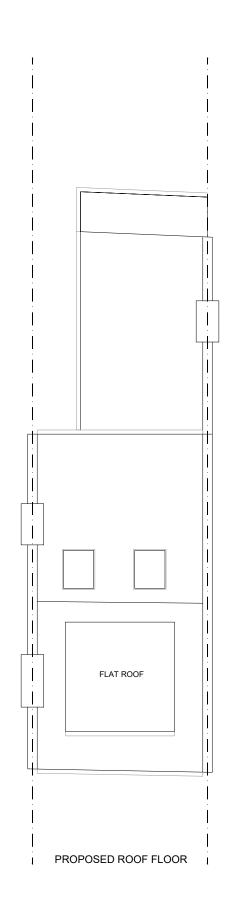

SIGNATURE PLANS LTD.

45 STAMFORD HILL, LONDON N16 5SR

07491265532

INFO@SIGNATUREPLANS.CO.UK

GROSS INTERNAL AREA (GIA)

The footprint of the property

126.1 sqm

0 1m 5m

PROPERTY ADDRESS:

78 MILL LN, LONDON NW6 1NL

PROJECT TITLE:

PROPOSED FRONT LOFT EXTENSION

SHEET TITLE:

PROPOSED FLOOR PLANS

| ATE:     | 19 July 2024 |
|----------|--------------|
| EVISION: | RV00         |
| CALE:    | 1:100 @A3    |
| AGE NO:  | 05 OF 07     |