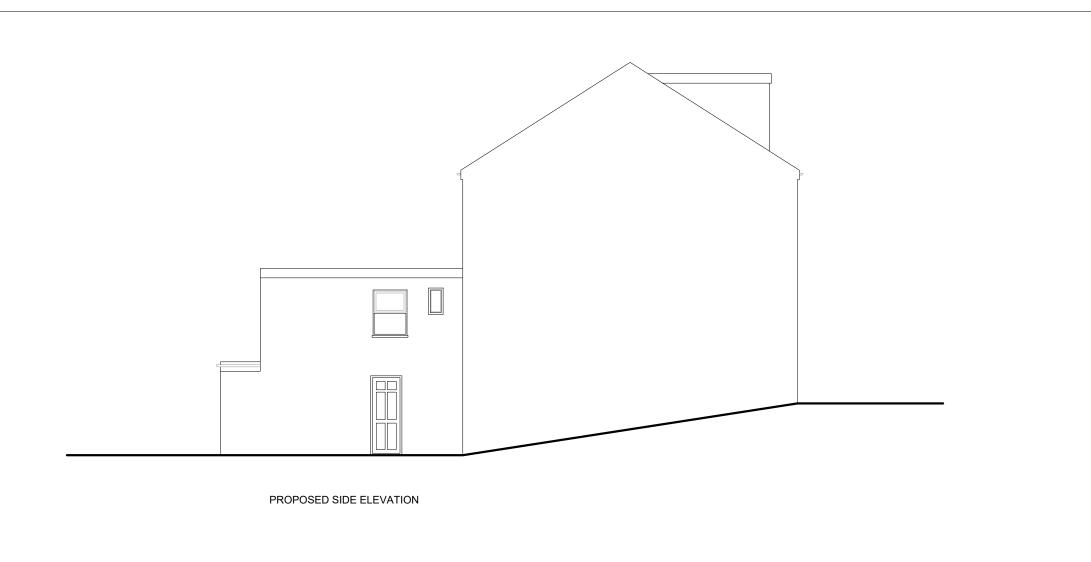

45 STAMFORD HILL, LONDON N16 5SR

07491265532

INFO@SIGNATUREPLANS.CO.UK

0 1m 5m

PROPERTY ADDRESS:

78 MILL LN, LONDON NW6 1NL

PROJECT TITLE:

PROPOSED FRONT LOFT EXTENSION

SHEET TITLE:

PROPOSED SIDE ELEVATION

| DATE:     | 19 July 2024 |
|-----------|--------------|
| REVISION: | RV00         |
| SCALE:    | 1:100 @A3    |
| PAGE NO:  | 07 OF 07     |

DESIGN DRAWINGS ARE LIMITED TO THE DESIGN INTENT OF THE AESTHETICS ONLY AND SHALL NOT BE CONSTRUED TO INCLUDE BUILDING CODE REQUIREMENTS INCLUDING BUT NOT LIMITED TO: STRUCTURAL, FIRE PROTECTION, ENERGY EFFICIENCY, FUNCTIONALITY, OR OTHER CONSTRUCTION REQUIREMENTS. THESE PLANS ARE SUBJECT TO REVIEW AND APPROVAL BY THE RELEVANT LICENSED DESIGN PROFESSIONALS