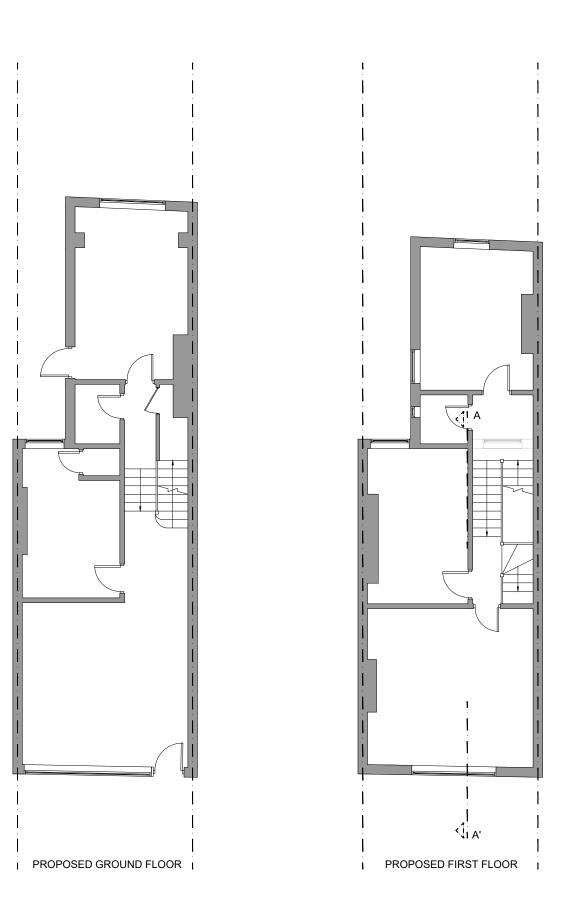

SIGNATURE PLANS LTD.

45 STAMFORD HILL, LONDON N16 5SR

07491265532

INFO@SIGNATUREPLANS.CO.UK

GROSS INTERNAL AREA (GIA)

The footprint of the property

126.1 sqm

0 1m 5m

PROPERTY ADDRESS:

78 MILL LN, LONDON NW6 1NL

PROJECT TITLE:

PROPOSED FRONT LOFT EXTENSION

SHEET TITLE:

PROPOSED FLOOR PLANS

| ATE:     | 19 July 2024 |
|----------|--------------|
| EVISION: | RV00         |
| CALE:    | 1:100 @A3    |
| AGE NO:  | 05 OF 07     |