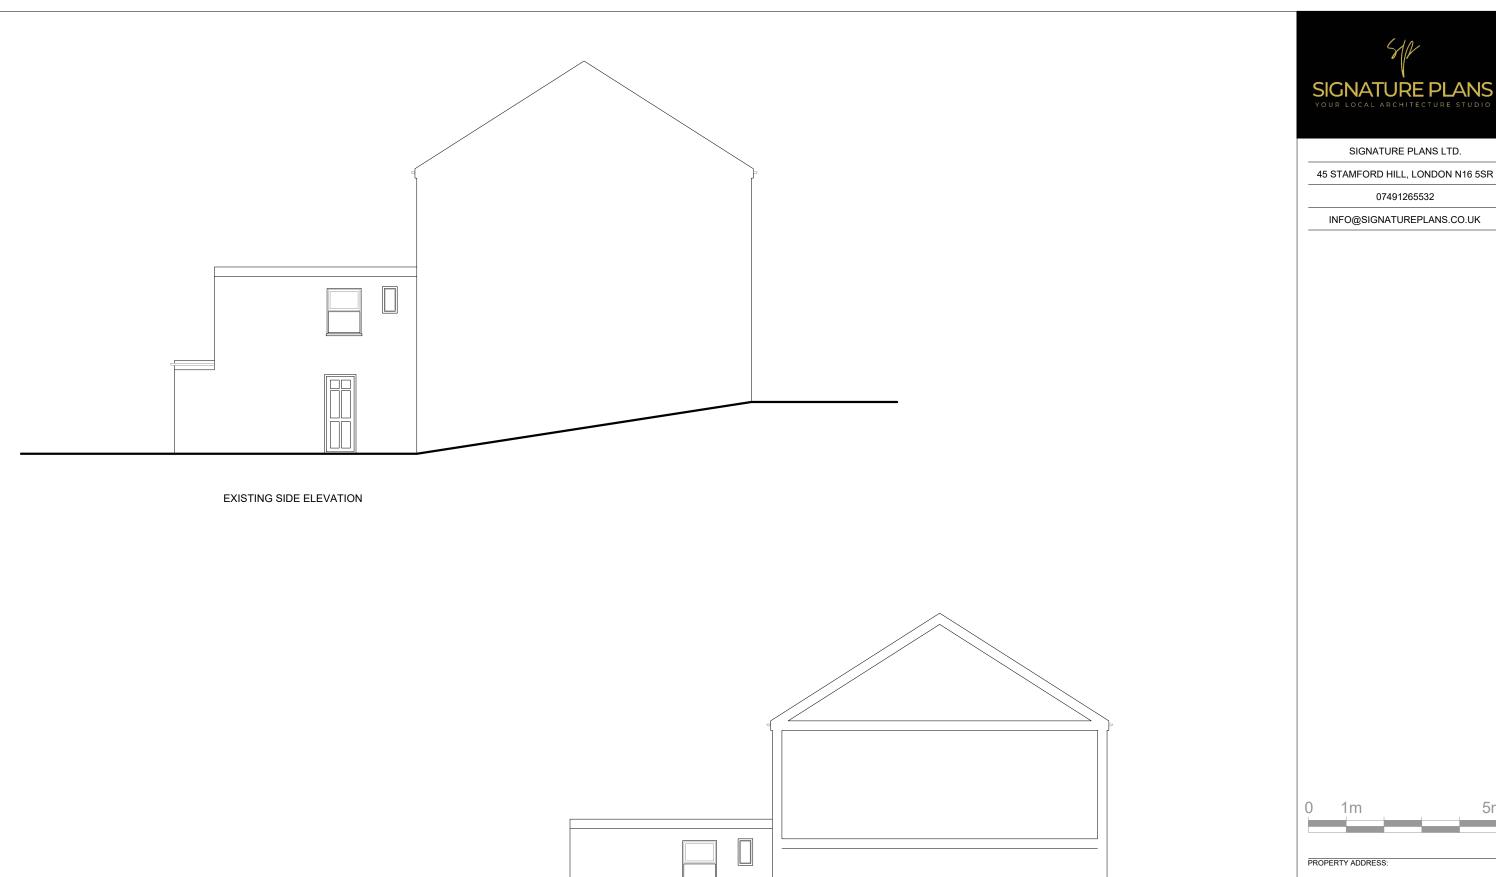

SIGNATURE PLANS LTD.

45 STAMFORD HILL, LONDON N16 5SR

07491265532

INFO@SIGNATUREPLANS.CO.UK

PROPERTY ADDRESS:

78 MILL LN, LONDON NW6 1NL

PROJECT TITLE:

PROPOSED FRONT LOFT EXTENSION

SHEET TITLE:

EXISTING SIDE ELEVATION

| DATE:     | 19 July 2024 |
|-----------|--------------|
| REVISION: | RV00         |
| SCALE:    | 1:100 @A3    |
| PAGE NO:  | 04 OF 07     |

DESIGN DRAWINGS ARE LIMITED TO THE DESIGN INTENT OF THE AESTHETICS ONLY AND SHALL NOT BE CONSTRUED TO INCLUDE BUILDING CODE REQUIREMENTS INCLUDING BUT NOT LIMITED TO: STRUCTURAL, FIRE PROTECTION, ENERGY EFFICIENCY, FUNCTIONALITY, OR OTHER CONSTRUCTION REQUIREMENTS. THESE PLANS ARE SUBJECT TO REVIEW AND APPROVAL BY THE RELEVANT LICENSED DESIGN PROFESSIONALS