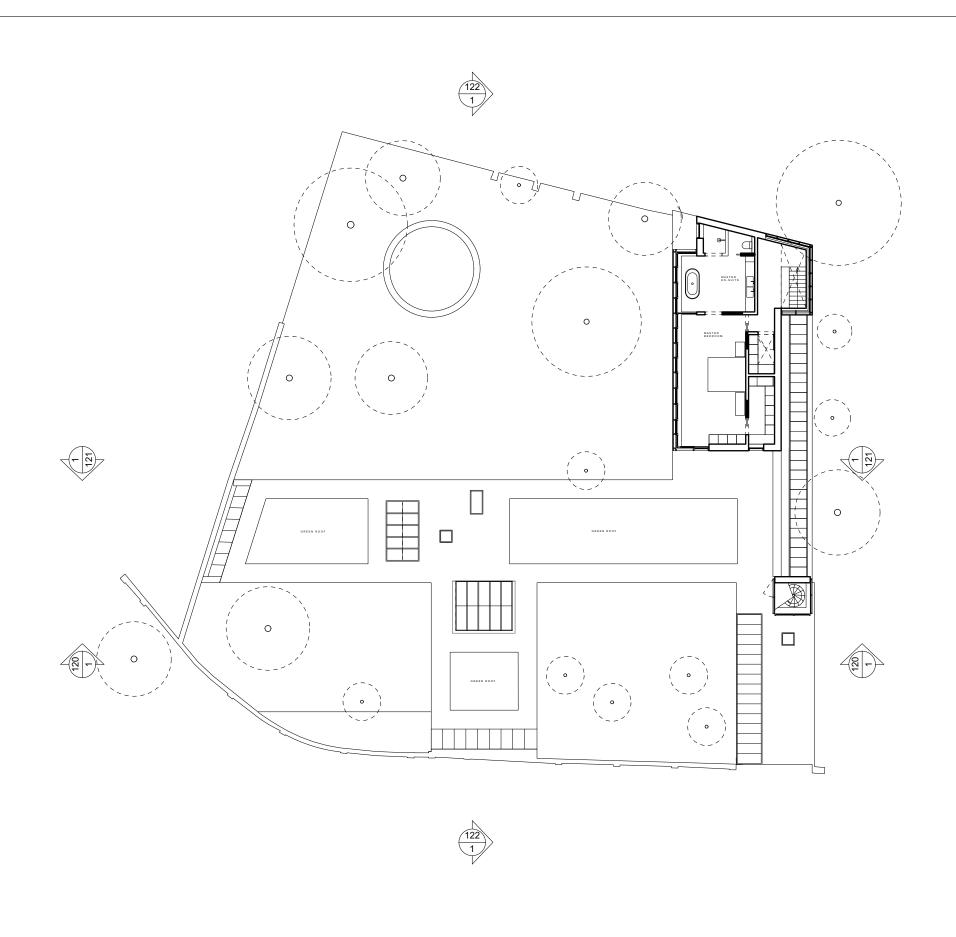

Proposed First Floor Plan 1:200@A3

| iicv. | Date       | Description     | Notes                                                                                                                                         |   |   |     |         |            |                           |                         |              |
|-------|------------|-----------------|-----------------------------------------------------------------------------------------------------------------------------------------------|---|---|-----|---------|------------|---------------------------|-------------------------|--------------|
| Α     | 03/05/2024 | Planning        |                                                                                                                                               |   |   |     |         |            |                           |                         |              |
| В     | 27/06/2024 | Design Revision |                                                                                                                                               |   |   |     |         | PROJECT:   | Belsize Lane              | PROJECT No:             | EBBA         |
| С     | 04/07/2024 | Planning Update |                                                                                                                                               |   |   |     |         | CLIENT:    | Charlie & Christina       | 245                     |              |
| D     | 23/07/2024 | Planning Update |                                                                                                                                               |   |   |     |         | DATE:      | 16/05/2024                | 2-10                    |              |
|       |            |                 |                                                                                                                                               |   |   |     |         | SCALE:     | 1:200 @ A3                |                         |              |
|       |            |                 |                                                                                                                                               |   |   |     |         | DRAWING:   | Proposed First Floor Plan |                         |              |
|       |            |                 |                                                                                                                                               | 1 | 5 | 10m |         | REFERENCE: | 245-S3-102                | ISSUE:                  |              |
|       |            |                 | • ALL CO-ORDINATES, LEVELS, DIMENSIONS AND DISCREPANCIES ARE TO BE REPORTED TO THE ARCHITECT IMMEDIATELY                                      |   |   |     |         |            |                           | REV D                   |              |
|       |            |                 | ALL STRUCTURAL ELEMENTS ARE TO BE DESIGNED BY THE STRUCTURAL ENGINEER ALL DRAWINGS TO BE READ IN CONJUNCTION WITH ARCHITECTURAL SPECIFICATION |   |   |     | <u></u> |            | FOR PLANNING              | T + 44 (0)7007755047 L  |              |
|       |            |                 | DO NOT SCALE FROM THESE DRAWINGS, USE FIGURED DIMENSIONS ONLY                                                                                 |   |   |     | N       | STATUS:    | FOR PLAINING              | T +44 (0)7927755317   v | www.eb-ba.co |
|       |            |                 | 1 1 1 1 1 1 1 1 1 1 1 1 1 1 1 1 1 1 1 1                                                                                                       |   |   |     |         | 1          |                           |                         |              |