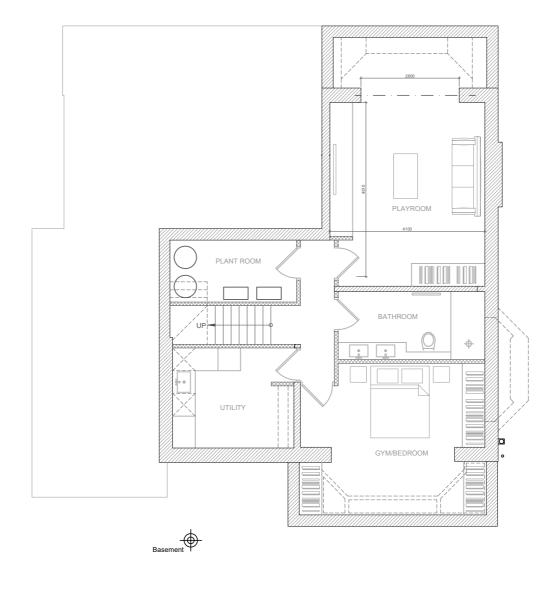

Proposal First floor side extension to front elevation.
GF single storey rear replacement extension.
Front porch and entrance alterations.
Proposed basement under existing footprint with enclosed lightwells to front and rear.
Alterations to windows and finishes.
Internal reconfiguration.

## 12 G PROPOSED LGF PLAN

SCALE 1:100 @ A3