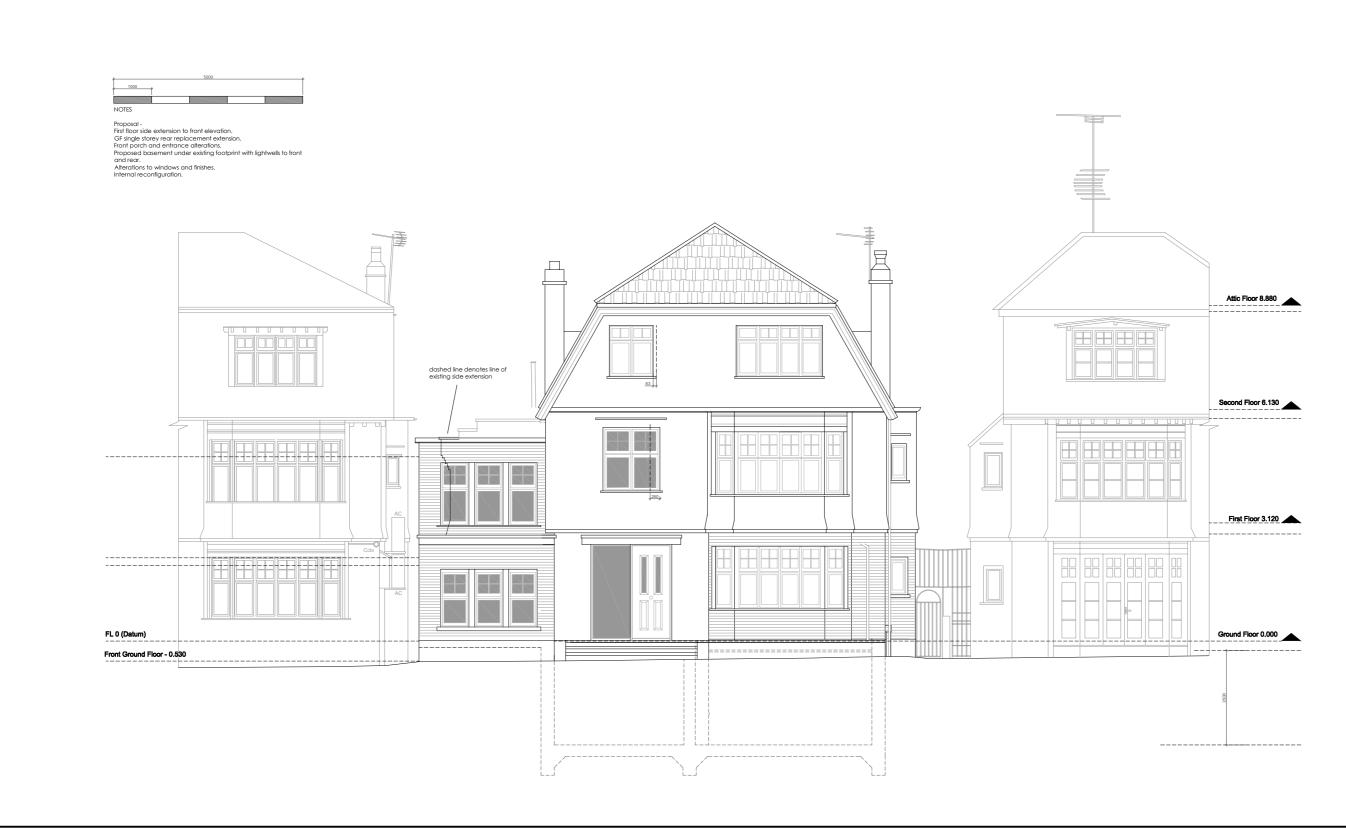

## 17 F PROPOSED FRONT ELEVATION

SCALE 1:100 @ A3

| All shown dimensions to be used in<br>preference to scaled dimensions.<br>Verify all dimenions on site prior to<br>commencement of work.<br>All work shall conform to British<br>Standards, Planning Approvals and<br>Building Regulations.<br>This drawing is copyright and shall<br>not be used or reproduced without<br>the written consent of Arc8 Projects<br>Ltd. | ISSUE | DATE       | AMENDMENT      | ISSUE | DATE       | AMENDMENT      | PROJECT<br>PROPOSED ALTERATIONS AND ADDITIONS |  |
|-------------------------------------------------------------------------------------------------------------------------------------------------------------------------------------------------------------------------------------------------------------------------------------------------------------------------------------------------------------------------|-------|------------|----------------|-------|------------|----------------|-----------------------------------------------|--|
|                                                                                                                                                                                                                                                                                                                                                                         | А     | 18/03/2024 | CLIENT ISSUE   | F     | 16/07/2024 | PLANNING ISSUE |                                               |  |
|                                                                                                                                                                                                                                                                                                                                                                         | В     | 27/03/2024 | CLIENT ISSUE   |       |            |                | ADDRESS<br>24 Burgess Hill, London NW2 2DA    |  |
|                                                                                                                                                                                                                                                                                                                                                                         | С     | 03/05/2024 | PLANNING ISSUE |       |            |                |                                               |  |
|                                                                                                                                                                                                                                                                                                                                                                         | D     | 15/05/2024 | PLANNING ISSUE |       |            |                | CLIENT<br>Mr.& Mrs.A. Durrani                 |  |
|                                                                                                                                                                                                                                                                                                                                                                         | E     | 05/06/2024 | PLANNING ISSUE |       |            |                |                                               |  |

## PLANNING ISSUE

|                                     | RVE<br>CEPTS | VERVECONCE<br>Verve Concepts L<br>Highway Farm, Co | INDUSTRY<br>PARTNER |         |  |  |  |  |  |  |  |  |
|-------------------------------------|--------------|----------------------------------------------------|---------------------|---------|--|--|--|--|--|--|--|--|
| DRAWING 17 PROPOSED FRONT ELEVATION |              |                                                    |                     |         |  |  |  |  |  |  |  |  |
| SCALE                               | DATE         | DWN BY                                             | PROJECT             | DWG NO. |  |  |  |  |  |  |  |  |
| 1:100                               | OCT 2023     | RH                                                 | 1033                | 17      |  |  |  |  |  |  |  |  |