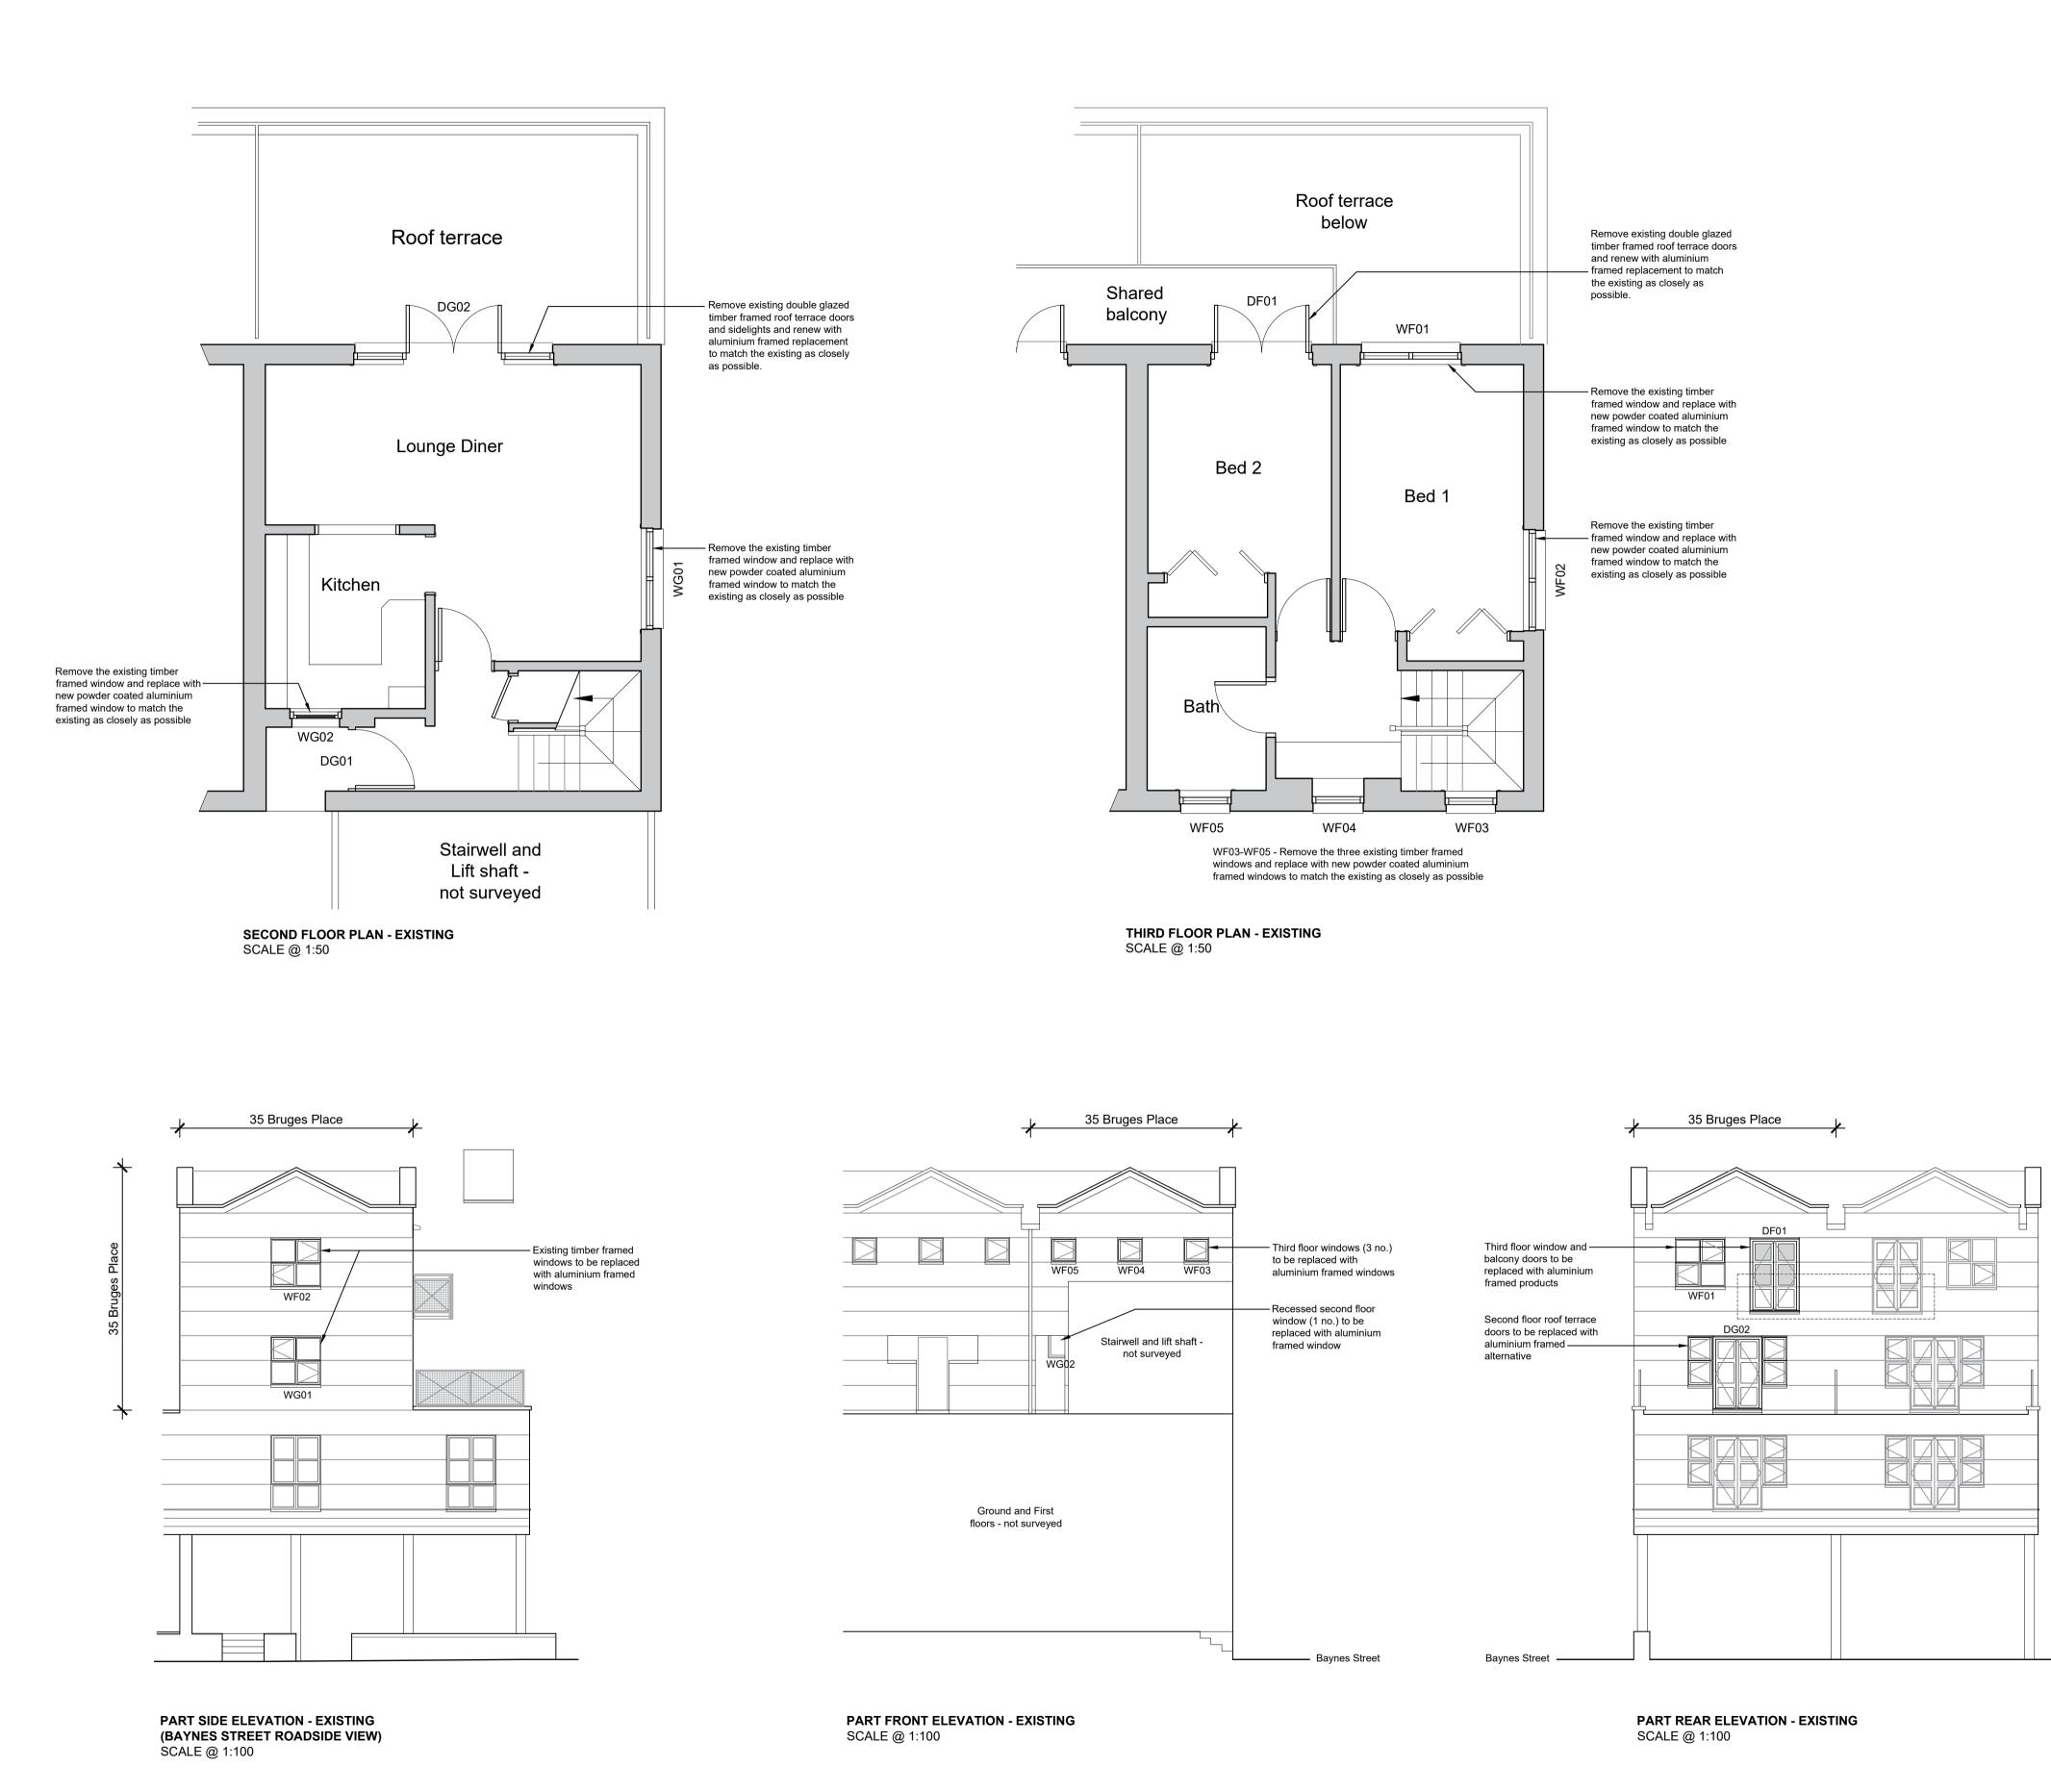

| CON<br>• THIS<br>PROI                   | FIDENTIAL<br>DOCUMEN<br>DUCED BY | IT IS COPYRIGH<br>IT MUST BE REA<br>THE ORIGINATION   | AD IN CONJUN<br>OR AND OTHE | ICTION V<br>R PROJE | VITH ALL SU            | IPPOR<br>.INES | TING DOCU                | JMENTS     |
|-----------------------------------------|----------------------------------|-------------------------------------------------------|-----------------------------|---------------------|------------------------|----------------|--------------------------|------------|
|                                         | RMATION F                        | OR ACCEPTS NO<br>PRODUCED BY                          |                             |                     |                        |                |                          |            |
| WOR                                     | RK                               | IS MUST BE CH                                         |                             |                     |                        | ENCE           | MENT OF AI               | NY RELATED |
| CUR                                     | RENT                             | DOCUMENT AF                                           |                             |                     |                        |                |                          |            |
| DRA\                                    | WING IS FO                       | Y FOR THE COM                                         | PURPOSES C                  | NLY - TH            | E ORIGINA              | TOR W          | ILL ACCEP                | T NO       |
|                                         |                                  | 2                                                     |                             |                     |                        |                |                          |            |
| DRAW                                    | ING NOTES                        | 5:                                                    |                             |                     |                        |                |                          |            |
|                                         |                                  | 0.5 0<br>SCALE 1:5                                    | 0.5                         | 1                   | 1.5 2                  |                | 2.5<br><br>m             |            |
|                                         |                                  | 1 0                                                   | 1                           | 2                   | 3 4                    |                | 5                        |            |
|                                         |                                  | SCALE 1:1                                             | 100                         |                     |                        |                | m                        |            |
|                                         | PROPC                            | DSED REPLA                                            | CEMENT W                    | NDOW                | AND DOC                | DR NC          | <br>DTES:                | . –<br>    |
|                                         | fi fi                            | Seven timber f<br>ramed balcon                        | y/patio doors               |                     |                        |                |                          |            |
|                                         | 2. F                             | o be retained<br>Proposed wind                        | lows to be di               |                     |                        |                |                          |            |
|                                         |                                  | coated alumini<br>existing colour                     |                             |                     |                        | matcl          | h the                    |            |
|                                         |                                  | Dpening caser<br>loors and wind                       |                             |                     |                        | ch the         | existing                 |            |
|                                         |                                  | nternal casem<br>aluminium finis                      |                             |                     | s to be bru            | shed           |                          |            |
|                                         |                                  | Existing brickw                                       |                             |                     |                        |                |                          |            |
|                                         |                                  | Existing cast c<br>nternal timber                     |                             |                     |                        |                | f                        |            |
|                                         | n<br>                            | necessary<br>                                         |                             |                     |                        |                |                          | ]          |
|                                         |                                  |                                                       |                             |                     |                        |                |                          |            |
|                                         |                                  |                                                       |                             |                     |                        |                |                          |            |
|                                         |                                  |                                                       |                             |                     |                        |                |                          |            |
|                                         |                                  |                                                       |                             |                     |                        |                |                          |            |
|                                         | Minor ame                        |                                                       |                             |                     | 12-07-<br>DAT          |                | KK<br>BY                 | EK<br>CHKD |
| STA                                     | TUS:                             |                                                       |                             |                     | •                      |                |                          |            |
|                                         |                                  |                                                       | PLA                         | N٢                  | 1IN)                   | G              |                          |            |
|                                         |                                  |                                                       | PLA                         | N٢                  |                        | G              |                          |            |
| CLIE                                    | ENT:                             |                                                       | PLA                         |                     |                        | G              |                          |            |
|                                         |                                  | EDWAR                                                 |                             | N1                  |                        | G              |                          |            |
|                                         |                                  | EDWAR                                                 |                             |                     |                        | G              |                          |            |
|                                         |                                  | EDWAR                                                 |                             |                     |                        | G              |                          |            |
| M                                       | R J. E                           | EDWAF                                                 |                             |                     |                        | G              |                          |            |
| M                                       | R J. E                           |                                                       | RDS                         |                     |                        |                |                          |            |
| M<br>PRO<br>RE                          | R J. E                           | CEMEN                                                 | RDS                         |                     |                        |                |                          |            |
| PRO<br>RE<br>35                         | R J. E                           |                                                       | NT WIN                      | IDO                 | WS T                   | 0              |                          |            |
| PRO<br>RE<br>35<br>C/                   | R J. E                           | CEMEN<br>IGES PI<br>EN, LC                            | NT WIN                      | IDO                 | WS T                   | 0              |                          |            |
| PRO<br>RE<br>35<br>C/                   |                                  | CEMEN<br>IGES PI<br>EN, LC                            | NT WIN                      | IDO<br>1, N         | WS T                   | 0<br>U         |                          |            |
| PRO<br>RE<br>35<br>C/<br>DRA            | R J. E                           | CEMEN<br>GES PI<br>EN, LC<br>TLE:<br>R PLAN           | NT WIN<br>LACE              | IDO<br>1, N         | WS T                   | 0<br>U         | <br>√S                   |            |
| PRO<br>RE<br>35<br>C/<br>DRA            | R J. E                           | CEMEN<br>IGES PI<br>EN, LC                            | NT WIN<br>LACE              | IDO<br>1, N         | WS T                   | 0<br>U         | <br>√S                   |            |
| PRO<br>RE<br>35<br>C/<br>DRA            | R J. E                           | CEMEN<br>GES PI<br>EN, LC<br>TLE:<br>R PLAN           | NT WIN<br>LACE              | IDO<br>1, N         | WS T                   | 0<br>U         | \S                       |            |
| PRO<br>RE<br>35<br>C/<br>DRA            | R J. E                           | CEMEN<br>GES PI<br>EN, LC<br>TLE:<br>R PLAN           | NT WIN<br>LACE              | IDO<br>1, N         | WS T                   | 0<br>U         | NS                       |            |
| PRO<br>RE<br>35<br>C/<br>DRA            | R J. E                           | CEMEN<br>GES PI<br>EN, LC<br>TLE:<br>R PLAN           | NT WIN<br>LACE              | IDO<br>1, N         | WS T                   | 0<br>U         | <br>√S                   |            |
| PRO<br>RE<br>35<br>C/<br>DRA            | R J. E                           | CEMEN<br>GES PI<br>EN, LC<br>TLE:<br>R PLAN           | NT WIN<br>LACE              | IDO<br>1, N         | WS T                   | 0<br>U         | NS                       |            |
| PRO<br>RE<br>35<br>C/<br>DRA            | R J. E                           | CEMEN<br>GES PI<br>EN, LC<br>TLE:<br>R PLAN           | NT WIN<br>LACE              | IDO<br>1, N         | WS T                   | 0<br>U         | <br>√S                   |            |
| PRO<br>RE<br>35<br>C/<br>DRA            | R J. E                           | CEMEN<br>IGES PI<br>EN, LC<br>TLE:<br>? PLAN<br>DPOSE |                             |                     |                        | 0<br>U         | <br>√S                   |            |
| PRO<br>RE<br>35<br>C/<br>DRA            | R J. E                           | CEMEN<br>IGES PI<br>EN, LC<br>TLE:<br>? PLAN<br>DPOSE |                             |                     |                        | 0<br>U         | \S                       |            |
| PRO<br>RE<br>35<br>C/<br>DRA            |                                  | CEMEN<br>IGES PI<br>EN, LC<br>TLE:<br>? PLAN<br>DPOSE |                             |                     |                        |                |                          |            |
| PRO<br>RE<br>35<br>C/<br>DRA            |                                  | CEMEN<br>IGES PI<br>EN, LC<br>TLE:<br>? PLAN<br>DPOSE |                             |                     |                        |                |                          |            |
| M<br>PRO<br>RE<br>35<br>C/<br>DRA<br>FL |                                  | CEMEN<br>GES PI<br>EN, LC<br>TLE:<br>2 PLAN<br>DPOSE  |                             |                     |                        |                |                          |            |
| M<br>PRO<br>RE<br>35<br>C/<br>DRA<br>FL | R J. E                           | CEMEN<br>GES PI<br>EN, LC<br>TLE:<br>PLAN<br>DPOSE    |                             |                     |                        |                | ck.com<br>EK             |            |
| M<br>PRO<br>RE<br>35<br>C/<br>DRA<br>FL |                                  | CEMEN<br>GES PI<br>EN, LC<br>TLE:<br>PLAN<br>DPOSE    |                             |                     | WS Tr<br>WI C<br>EVATI |                | ck.com<br>EK             |            |
|                                         | R J. E                           | CEMEN<br>GES PI<br>EN, LC<br>TLE:<br>2 PLAN<br>DPOSE  |                             |                     |                        |                | ck.com<br>EK<br>EK-35BP- | 01         |
|                                         | R J. E                           | CEMEN<br>GES PI<br>EN, LC<br>TLE:<br>PLAN<br>DPOSE    |                             |                     |                        |                | ck.com<br>EK             | 01         |
|                                         | R J. E                           | CEMEN<br>GES PI<br>EN, LC<br>TLE:<br>2 PLAN<br>DPOSE  |                             |                     |                        |                | ck.com<br>EK<br>EK-35BP- | 01         |