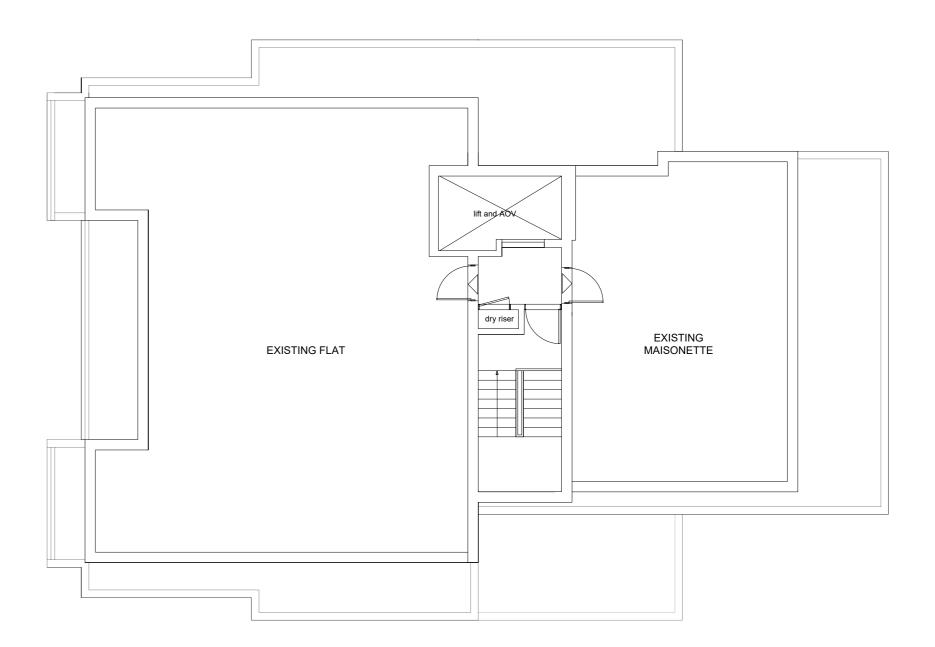

Existing 3rd Floor Plan

| Drawing Name<br>Existing Plans<br>Project Adress<br>Kings Court, 523 Finchley Road, | Scale<br>1/100 at A2<br>Designer<br>BB | Drawing No.<br>04<br>Revision<br>V2 | PLANNING BY DESIGN                                                                       |
|-------------------------------------------------------------------------------------|----------------------------------------|-------------------------------------|------------------------------------------------------------------------------------------|
| London NW3 7BP<br>Drawing No.<br>KingsCourt_<br>ExistingPlans_V2                    | Date 05.02.2024                        |                                     | Planning By Design Ltd<br>www.planning-by-design.co.uk<br>hello@planning-by-design.co.uk |