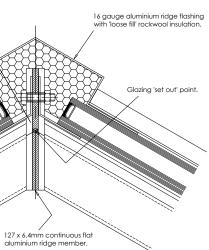

## NOTES

- This drawing is copyright. It must not be copied or disclosed (in whole or in part) to third parties without our written consent.
- The design and details shown on this drawing conform to the requirements of BS SS16: Parts 1 and 2 - Patent Glazing and Sloping Glazing for Buildings.
- Do not scale dimensions or details from this drawing. If in doubt, please ask.
- Structure to be designed by a Structural Engineer to withstand all loadings imposed by the patent glazing.
- The Standard Patent Glazing Company is not responsible for the overall design of the project, and our drawings are for reference only
- Details embody current designs but we reserve the right to amend or modify profiles and fittings without notice.
- 7. Size Variations : Bar lengths and frame  $\pm 1.5 \text{mm}$  . Composite installation: may exceed this.