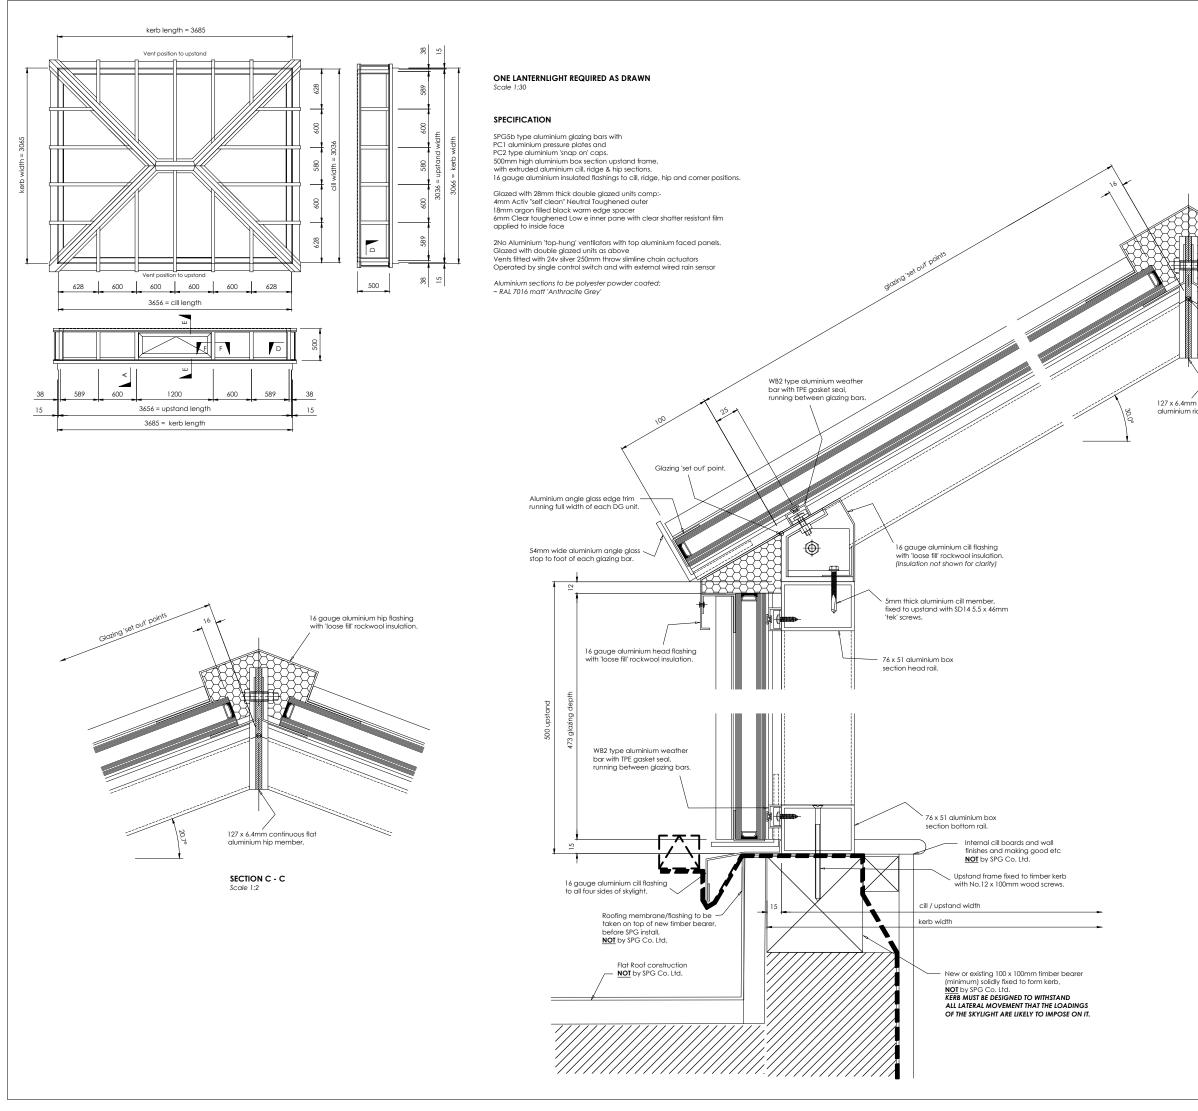

## NOTES

- This drawing is copyright. It must not be copied or disclosed (in whole or in part) to third parties without our written consent.
- The design and details shown on this drawing conform to the requirements of BS SS16: Parts 1 and 2 - Patent Glazing and Sloping Glazing for Buildings.
- Do not scale dimensions or details from this drawing. If in doubt, please ask.
- Structure to be designed by a Structural Engineer to withstand all loadings imposed by the patent glazing.
- The Standard Patent Glazing Company is not responsible for the overall design of the project, and our drawings are for reference only
- Details embody current designs but we reserve the right to amend or modify profiles and fittings without notice.
- 7. Size Variations : Bar lengths and frame  $\pm 1.5 \text{mm}$  . Composite installation: may exceed this.