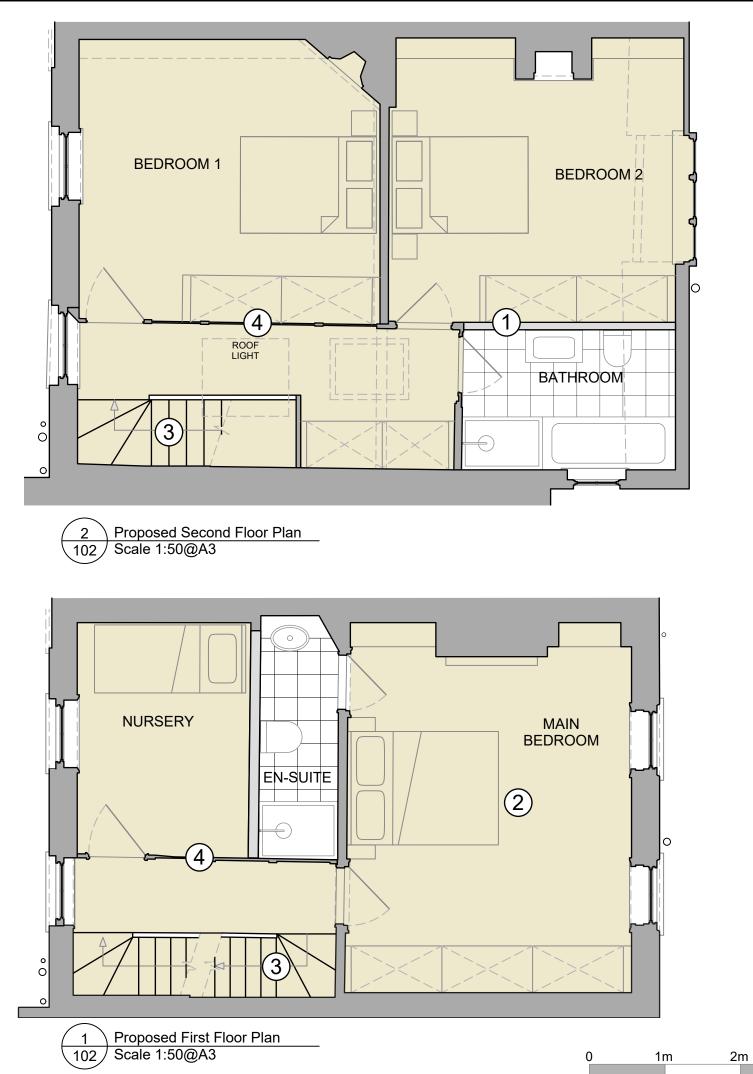

# **PROPOSED** - PLANS

## **Proposed Materials**

- 1 Re-instate original partition
- 2 Reclaimed timber flooring to match original floorboards
- $\textcircled{3}^{\text{Existing stair to be refurbished,}}_{\text{repaired and repainted}}$
- (4) Existing panelling to be restored

| No. | Date | Ву | Revision Notes |
|-----|------|----|----------------|
|     |      |    |                |
|     |      |    |                |
|     |      |    |                |
|     |      |    |                |
|     |      |    |                |
|     |      |    |                |
|     |      |    |                |
|     |      |    |                |
|     |      |    |                |
|     |      |    |                |
|     |      |    |                |
|     |      |    |                |
|     |      |    |                |
|     |      |    |                |
|     |      |    |                |
|     |      |    |                |
|     |      |    |                |
|     |      |    |                |
|     |      |    |                |
|     |      |    |                |
|     |      |    |                |
|     |      |    |                |
|     |      |    |                |
|     |      |    |                |
|     |      |    |                |
|     |      |    |                |
| Not | е    |    |                |

Although O.S. Coordinates may be shown on this plan the grid is to be treated as arbitrary. No scale factor has been applied to the survey therefore the any coordinates shown are not true O.S.

Coordinates. All dimensions to be checked on site

**Roberts & Treguer** 29 Clerkenwell Green ondon C1R 0DU

Well Walk NW3 1BX

### 32 Well Walk

## PROPOSED First & Second Floors

| Drawn By    | Project ID |
|-------------|------------|
| CB          | 2302       |
| Reviewed By | Scale      |
| GR          | 1:50 @ A3  |
| Date        | Sheet No.  |
|             |            |
| 06/02/2023  | 2302-102   |