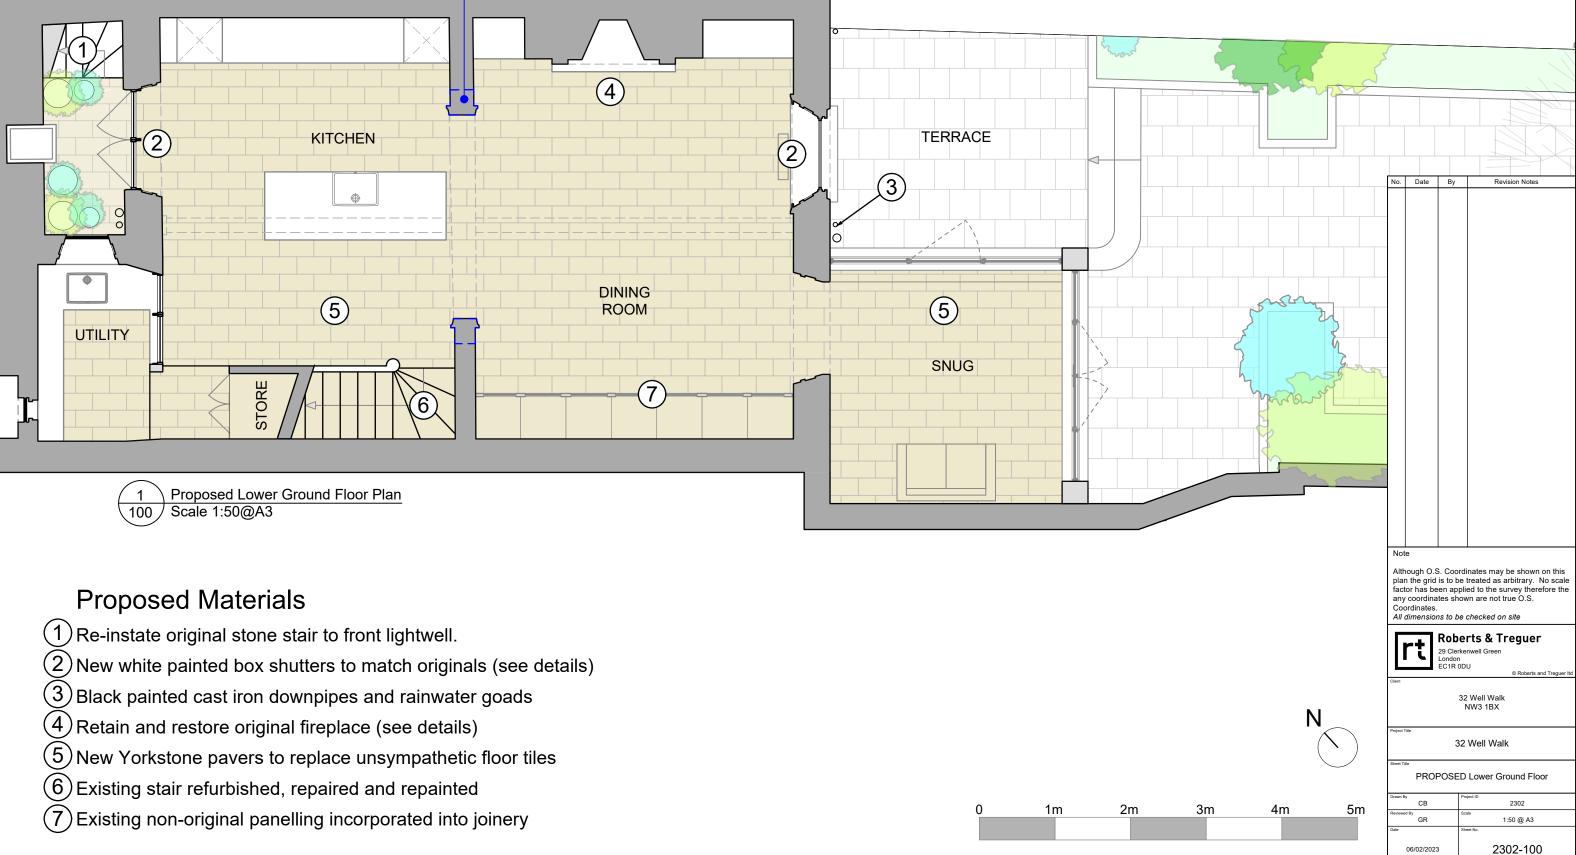

# **PROPOSED** - PLANS

## **Proposed Materials**

1 Retain and restore original fireplace

(2) Existing panelling to be restored

(3) Existing stair to be refurbished, repaired and repainted

| No. | Date | Ву | Revision Notes |
|-----|------|----|----------------|
|     |      |    |                |
|     |      |    |                |
|     |      |    |                |
|     |      |    |                |
|     |      |    |                |
|     |      |    |                |
|     |      |    |                |
|     |      |    |                |
|     |      |    |                |
|     |      |    |                |
|     |      |    |                |
|     |      |    |                |
|     |      |    |                |
|     |      |    |                |
|     |      |    |                |
|     |      |    |                |
|     |      |    |                |
|     |      |    |                |
|     |      |    |                |
|     |      |    |                |
|     |      |    |                |
|     |      |    |                |
|     |      |    |                |
|     |      |    |                |
|     |      |    |                |
|     |      |    |                |
| Not | e    |    | 1              |

### Note

Although O.S. Coordinates may be shown on this plan the grid is to be treated as arbitrary. No scale factor has been applied to the survey therefore the any coordinates shown are not true O.S.

Coordinates. All dimensions to be checked on site

Roberts & Treguer 29 Clerkenwell Green London EC1R 0DU

32 Well Walk NW3 1BX

### 32 Well Walk

### PROPOSED Ground Floor

| Drawn By    | Project ID |
|-------------|------------|
| CB          | 2302       |
|             |            |
| Reviewed By | Scale      |
| GR          | 1:50 @ A3  |
|             | -          |
| Date        | Sheet No.  |
|             |            |
| 06/02/2023  | 2302-101   |

3m

4m

5m