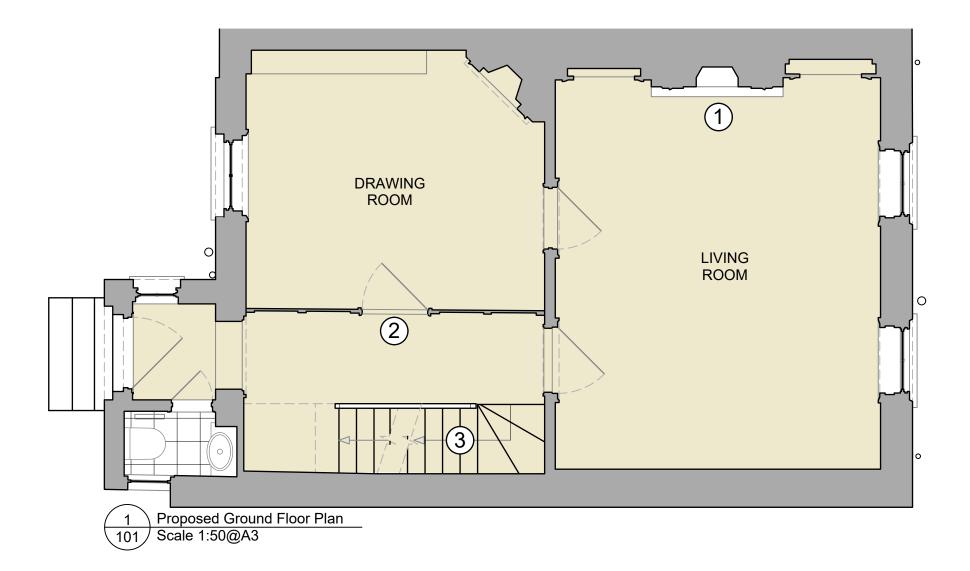

# **PROPOSED** - PLANS

## **Proposed Materials**

- 1 Re-instate original partition
- 2 Reclaimed timber flooring to match original floorboards
- $\textcircled{3}^{\text{Existing stair to be refurbished,}}_{\text{repaired and repainted}}$
- (4) Existing panelling to be restored

| No. | Date | Ву | Revision Notes |
|-----|------|----|----------------|
|     |      |    |                |
|     |      |    |                |
|     |      |    |                |
|     |      |    |                |
|     |      |    |                |
|     |      |    |                |
|     |      |    |                |
|     |      |    |                |
|     |      |    |                |
|     |      |    |                |
|     |      |    |                |
|     |      |    |                |
|     |      |    |                |
|     |      |    |                |
|     |      |    |                |
|     |      |    |                |
|     |      |    |                |
|     |      |    |                |
|     |      |    |                |
|     |      |    |                |
|     |      |    |                |
|     |      |    |                |
|     |      |    |                |
|     |      |    |                |
|     |      |    |                |
|     |      |    |                |
| Not | е    |    |                |

Although O.S. Coordinates may be shown on this plan the grid is to be treated as arbitrary. No scale factor has been applied to the survey therefore the any coordinates shown are not true O.S.

Coordinates. All dimensions to be checked on site

**Roberts & Treguer** 29 Clerkenwell Green ondon C1R 0DU

Well Walk NW3 1BX

### 32 Well Walk

## PROPOSED First & Second Floors

| Drawn By    | Project ID |
|-------------|------------|
| CB          | 2302       |
| Reviewed By | Scale      |
| GR          | 1:50 @ A3  |
| Date        | Sheet No.  |
|             |            |
| 06/02/2023  | 2302-102   |