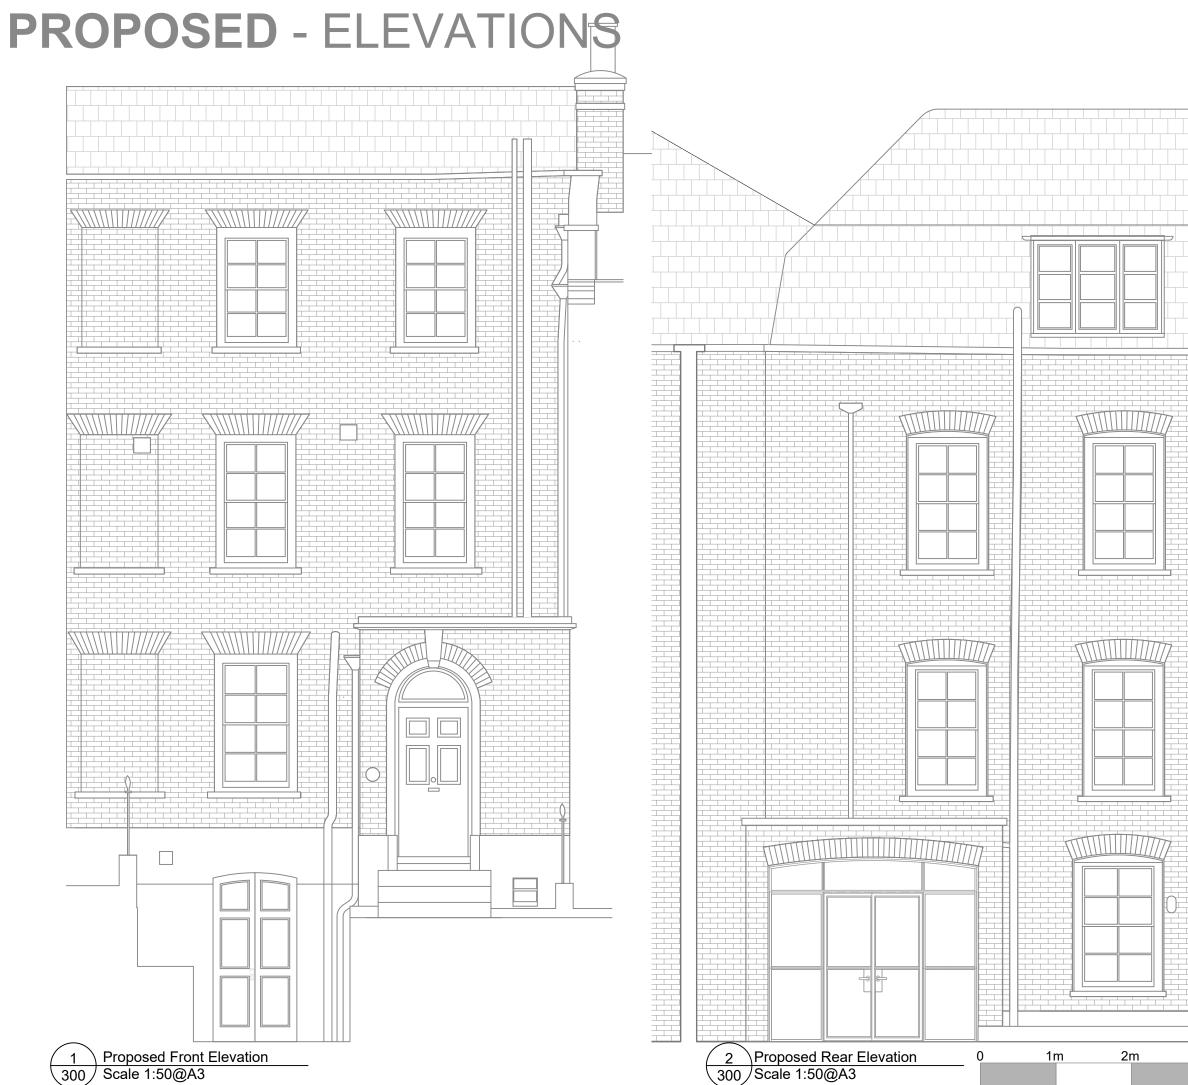

# **PROPOSED PLANS**

Although O.S. Coordinates may be shown on this plan the grid is to be treated as arbitrary. No scale factor has been applied to the survey therefore the any coordinates shown are not true O.S. Coordinates. All dimensions to be checked on site

**Roberts & Treguer** 29 Clerkenwell Green London EC1R 0DU

32 Well Walk NW3 1BX

### 32 Well Walk

### **PROPOSED** Elevations

| Drawn By    | Project ID |
|-------------|------------|
| СВ          | 2302       |
| Reviewed By | Scale      |
| GR          | 1:100 @ A3 |
| Date        | Sheet No.  |

06/02/2023

5m

2302-300