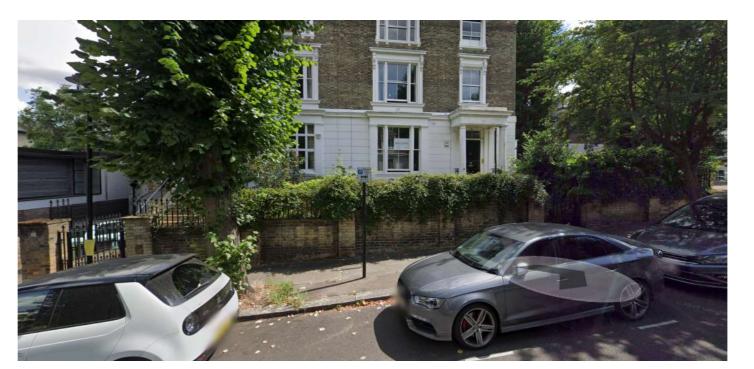

PEDESTRIAN GATE AT No24

PEDESTRIAN GATES AT No29&30, WITH METAL RAILINGS ABOVE BOUNDARY WALL