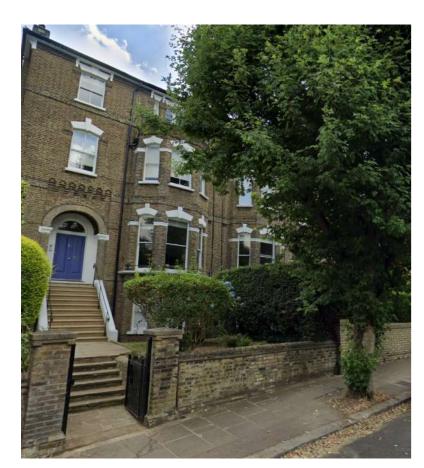

PEDESTRIAN GATE AT No24

PEDESTRIAN GATES AT No29&30, WITH METAL RAILINGS ABOVE BOUNDARY WALL