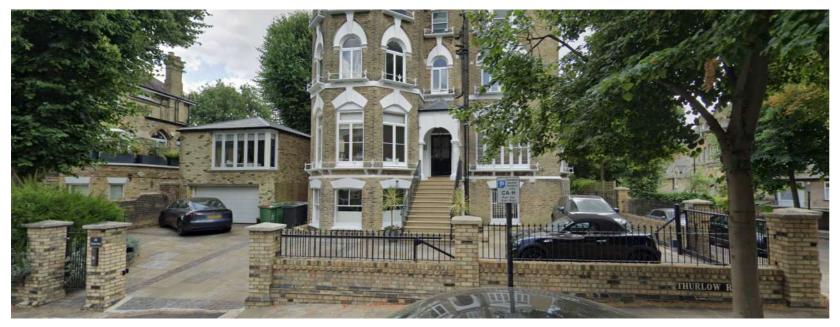

2X VEHICULAR & 1XPEDESTRIAN GATE AT THURLOW ROAD No20 NW3 5PD (ALL AUTOMATED)

PLANNING PERMISSION
GRANTED FOR THESE 2X METAL
VEHICULAR AND 1XPEDESTRIAN
AUTOMATED GATES AND
ERECTION OF METAL RAILINGS
ABOVE BOUNDARY WALLS
REF.2010/4145/P FULL PLANNING
GRANTED IN 25-02-2015 AT No 20