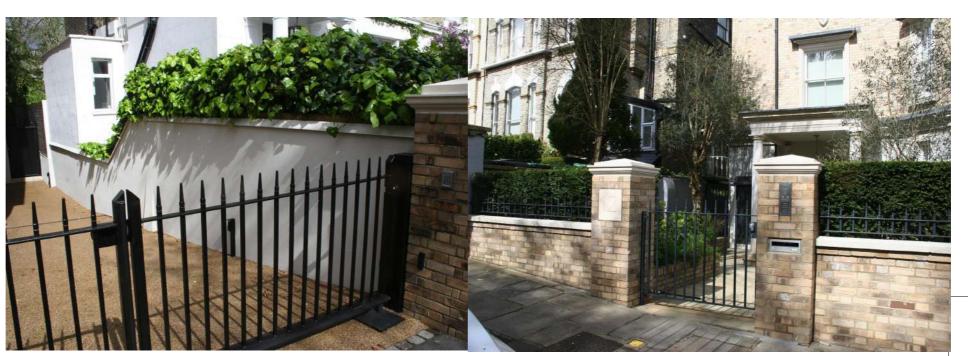

VEHICULAR & PEDESTRIAN GATE AT THURLOW ROAD No1 (AUTOMATED)

PEDESTRIAN GATES AT No2&3

PEDESTRIAN GATE AT No13&14

PEDESTRIAN GATE AT No6

PEDESTRIAN GATE AT No12 WITH METAL RAILINGS ON BOUNDARY WALL

VEHICULAR & PEDESTRIAN GATES AT No11 (AUTOMATED) WITH METAL RAILINGS ON BOUNDARY WALLS

## METAL GATE EXAMPLES ON THURLOW ROAD (page 1of2)

SUMMARY:

TOTAL PEDESTRIAN METAL GATES ON THURLOW ROAD: 12
TOTAL VEHICULAR AUTOMATED METAL GATES: 4
See PRE-26-2 (2of2) FOR FULL LIST OF METAL GATES AND
PRE-26 FOR SOLID GATES ON THIS STREET

TOTAL RATIO OF PEDESTRIAN METAL GATES TO SOLID GATES 12:6

TOTAL RATIO OF VEHICULAR METAL GATES TO SOLID GATES 4:3

| - |            |  |
|---|------------|--|
|   |            |  |
|   | 19/07/2024 |  |
|   |            |  |