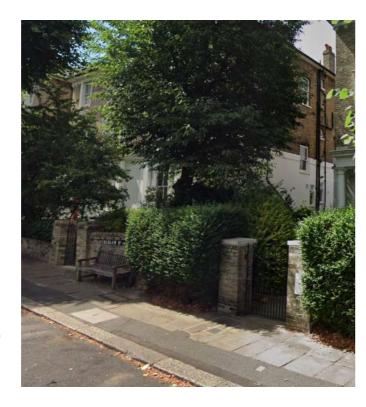

VEHICULAR & PEDESTRIAN GATE AT THURLOW ROAD No1 (AUTOMATED)

PEDESTRIAN GATES AT No2&3

PEDESTRIAN GATE AT No13&14

PEDESTRIAN GATE AT No6

PEDESTRIAN GATE AT No12 WITH METAL RAILINGS ON BOUNDARY WALL

VEHICULAR & PEDESTRIAN GATES AT No11 (AUTOMATED) WITH METAL RAILINGS ON BOUNDARY WALLS

## METAL GATE EXAMPLES ON THURLOW ROAD (page 1of2)

SUMMARY:

TOTAL PEDESTRIAN METAL GATES ON THURLOW ROAD: 12
TOTAL VEHICULAR AUTOMATED METAL GATES: 4
See PRE-26-2 (2of2) FOR FULL LIST OF METAL GATES AND
PRE-26 FOR SOLID GATES ON THIS STREET