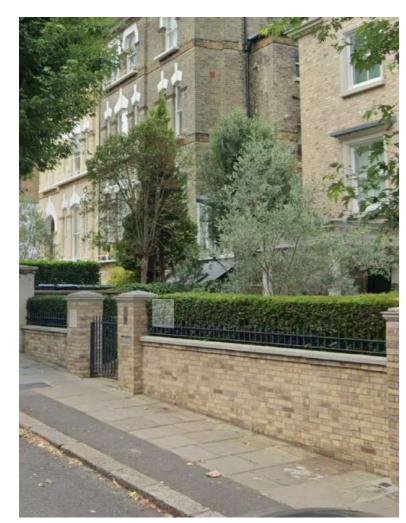

VEHICULAR & PEDESTRIAN GATE AT THURLOW ROAD No1 (AUTOMATED)

PEDESTRIAN GATES AT No2&3

PEDESTRIAN GATE AT No13&14

PEDESTRIAN GATE AT No6

PEDESTRIAN GATE AT No12 WITH METAL RAILINGS ON BOUNDARY WALL

VEHICULAR & PEDESTRIAN GATES AT No11 (AUTOMATED) WITH METAL RAILINGS ON BOUNDARY WALLS

## METAL GATE EXAMPLES ON THURLOW ROAD (page 1of2)

SUMMARY:

TOTAL PEDESTRIAN METAL GATES ON THURLOW ROAD: 12
TOTAL VEHICULAR AUTOMATED METAL GATES: 4
See PRE-26-2 (2of2) FOR FULL LIST OF METAL GATES AND
PRE-26 FOR SOLID GATES ON THIS STREET

TOTAL RATIO OF PEDESTRIAN METAL GATES TO SOLID GATES 12:6

TOTAL RATIO OF VEHICULAR METAL GATES TO SOLID GATES 4:3

| - |            |  |
|---|------------|--|
|   |            |  |
|   | 19/07/2024 |  |
|   |            |  |