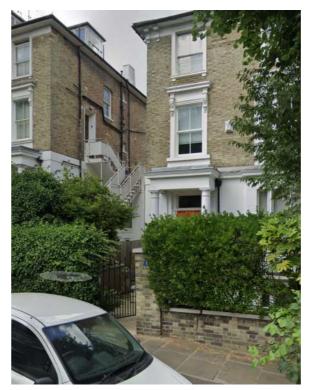

VEHICULAR & PEDESTRIAN GATE AT THURLOW ROAD No1 (AUTOMATED)

PEDESTRIAN GATES AT No2&3

PEDESTRIAN GATE AT No13&14

PEDESTRIAN GATE AT No6

PEDESTRIAN GATE AT No12 WITH METAL RAILINGS ON BOUNDARY WALL

VEHICULAR & PEDESTRIAN GATES AT No11 (AUTOMATED) WITH METAL RAILINGS ON BOUNDARY WALLS

## METAL GATE EXAMPLES ON THURLOW ROAD (page 1of2)

SUMMARY:

TOTAL PEDESTRIAN METAL GATES ON THURLOW ROAD: 12
TOTAL VEHICULAR AUTOMATED METAL GATES: 4
See PRE-26-2 (2of2) FOR FULL LIST OF METAL GATES AND
PRE-26 FOR SOLID GATES ON THIS STREET