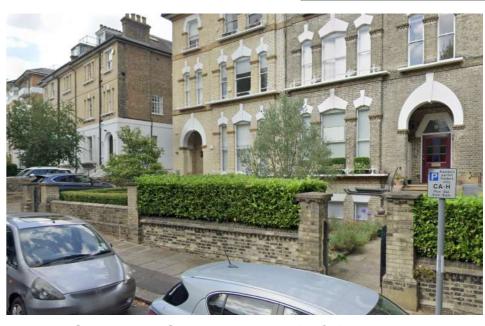

VEHICULAR & PEDESTRIAN GATE AT THURLOW ROAD No1 (AUTOMATED)

PEDESTRIAN GATES AT No2&3

PEDESTRIAN GATE AT No13&14

PEDESTRIAN GATE AT No6

PEDESTRIAN GATE AT No12 WITH METAL RAILINGS ON BOUNDARY WALL

VEHICULAR & PEDESTRIAN GATES AT No11 (AUTOMATED) WITH METAL RAILINGS ON BOUNDARY WALLS

## METAL GATE EXAMPLES ON THURLOW ROAD (page 1of2)

SUMMARY:

TOTAL PEDESTRIAN METAL GATES ON THURLOW ROAD: 12
TOTAL VEHICULAR AUTOMATED METAL GATES: 4
See PRE-26-2 (2of2) FOR FULL LIST OF METAL GATES AND
PRE-26 FOR SOLID GATES ON THIS STREET