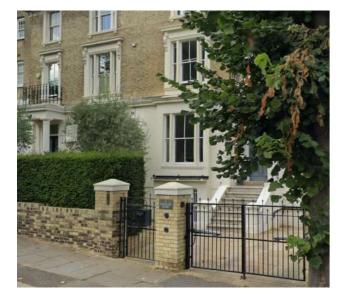

VEHICULAR & PEDESTRIAN GATE AT THURLOW ROAD No1 (AUTOMATED)

PEDESTRIAN GATES AT No2&3

PEDESTRIAN GATE AT No13&14

PEDESTRIAN GATE AT No6

PEDESTRIAN GATE AT No12 WITH METAL RAILINGS ON BOUNDARY WALL

VEHICULAR & PEDESTRIAN GATES AT No11 (AUTOMATED) WITH METAL RAILINGS ON BOUNDARY WALLS

## METAL GATE EXAMPLES ON THURLOW ROAD (page 1of2)

SUMMARY:

TOTAL PEDESTRIAN METAL GATES ON THURLOW ROAD: 12
TOTAL VEHICULAR AUTOMATED METAL GATES: 4
See PRE-26-2 (2of2) FOR FULL LIST OF METAL GATES AND
PRE-26 FOR SOLID GATES ON THIS STREET