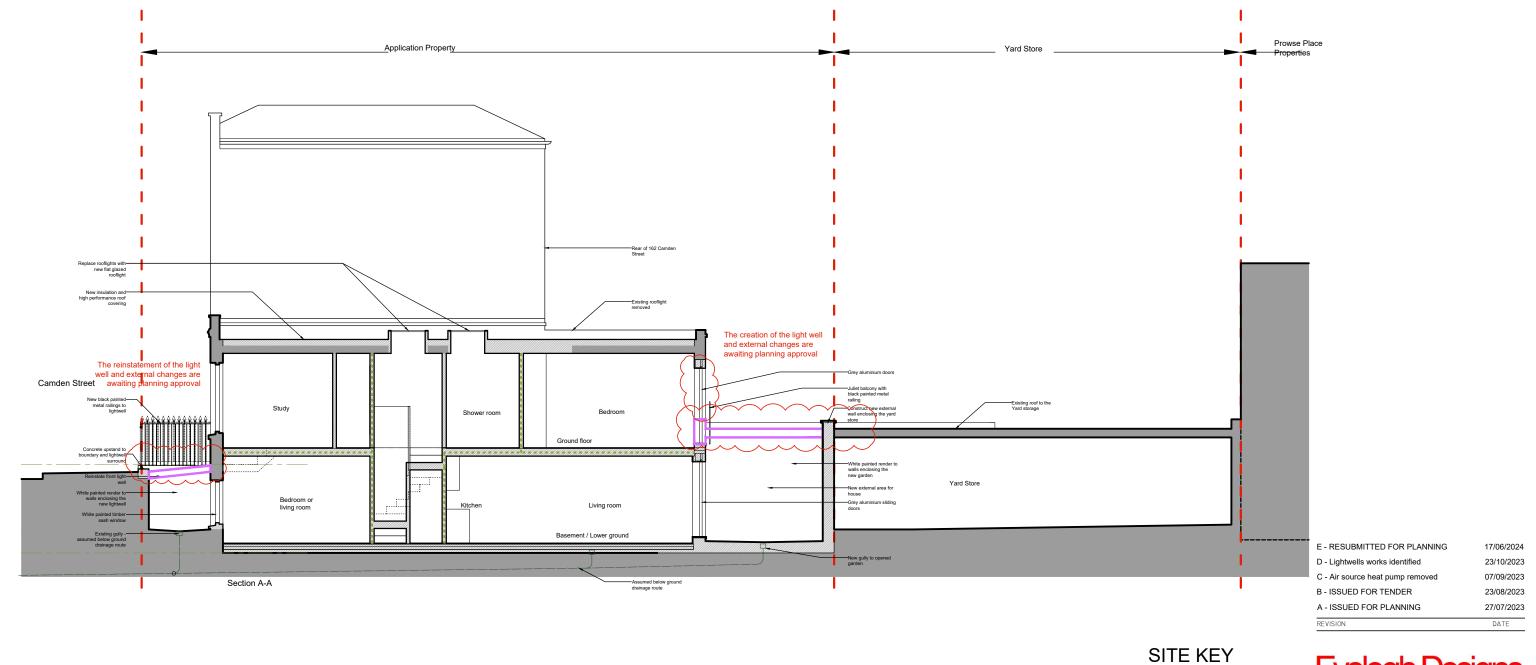

## Property boundary New foul drainage - connected into existing system 30 mins Fire compartmentation line

Existing

New works

## Evelegh Designs

38 Northwood Road London, N6 5TP

rupert@eveleghdesigns.co.uk jocelyn@eveleghdesigns.co.uk tel 07722 830254

| 160 CAMDEN STREET<br>London NW1 |      |       | 23/01    |
|---------------------------------|------|-------|----------|
| drawing<br>PROPOSED SECTION     |      |       | GA 06/ E |
| scale                           | date | drawn | checked  |