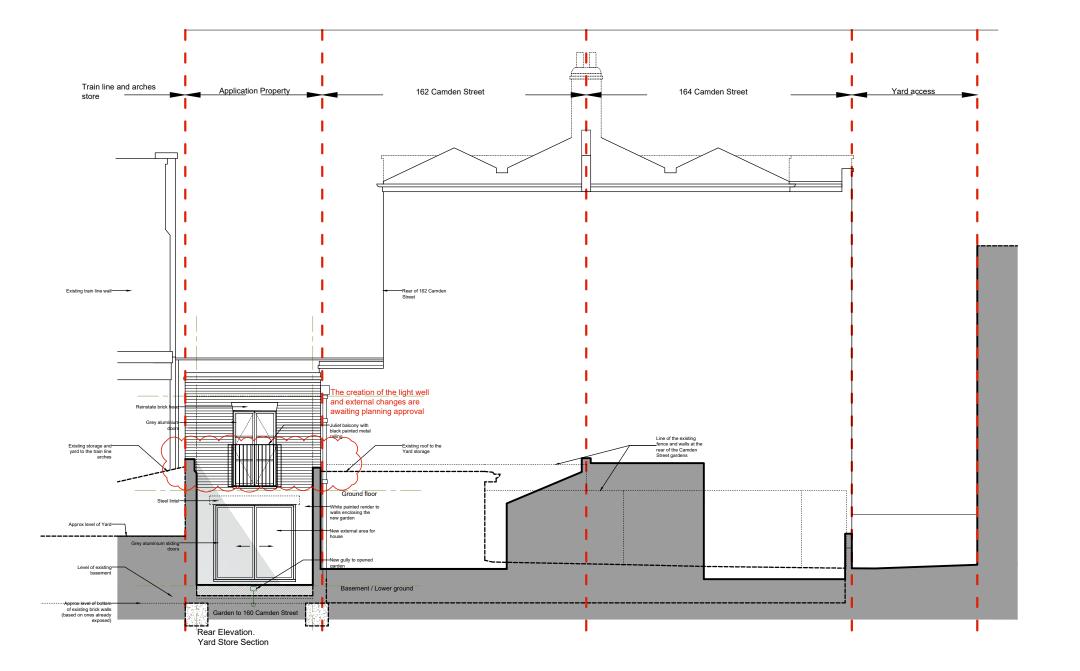

## SITE KEY

Property boundary

Existing

New works

New foul drainage - connected into existing system

30 mins Fire

compartmentation line

SCALE - metres

## Evelegh Designs

38 Northwood Road London, N6 5TP

rupert@eveleghdesigns.co.uk jocelyn@eveleghdesigns.co.uk tel 07722 830254

project no 160 CAMDEN STREET 22/03 London NW1

drawing no PROPOSED REAR ELEVATION GA 05/ E