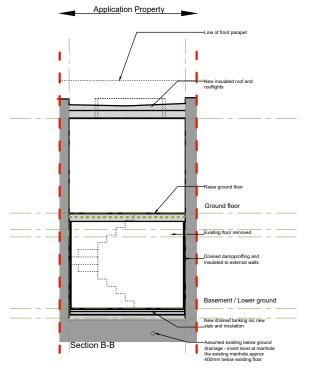

THIS DRAWING IS TO BE READ IN CONJUNCTION WITH ALL OTHER RELEVANT DRAWINGS AND SPECIFICATIONS

THIS DRAWING HAS BEEN DEEDADED FOR IDENTIFICATION.

THIS DRAWING HAS BEEN PREPARED FOR IDENTIFICATION PURPOSES ONLY, VERIFICATION OF DRAWN INFORMATION TO BE CARRIED OUT BY CONTRACTOR PRIOR TO OTHER USE.





| E - RESUBMITTED FOR PLANNING     | 17/06/2024 |
|----------------------------------|------------|
| D - ISSUED FOR CONSTRUCTION      | 23/10/2023 |
| C - Air source heat pump removed | 07/09/2023 |
| B - ISSUED FOR TENDER            | 23/08/2023 |
| A - ISSUED FOR PLANNING          | 27/07/2023 |
| REVISION                         | DATE       |

## SITE KEY





## 38 Northwood Road London, N6 5TP

rupert@eveleghdesigns.co.uk jocelyn@eveleghdesigns.co.uk tel 07722 830254

| d | 160 CAMDI<br>London NW           | EN STREET<br>/1  |             | 22/03          |
|---|----------------------------------|------------------|-------------|----------------|
|   | drawing<br>PROPOSEI<br>ELEVATION |                  |             | no<br>GA 04 /E |
|   | scale<br>1:50@A1                 | date