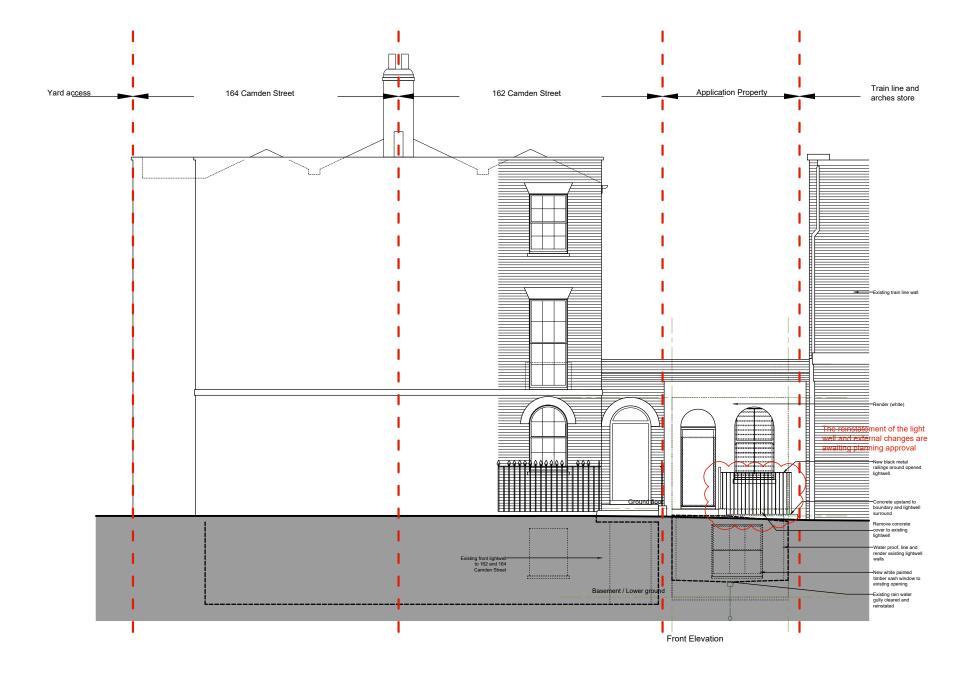

THIS DRAWING IS TO BE READ IN CONJUNCTION WITH ALL OTHER RELEVANT DRAWINGS AND SPECIFICATIONS

THIS DRAWING HAS BEEN DEEDADED FOR IDENTIFICATION.

THIS DRAWING HAS BEEN PREPARED FOR IDENTIFICATION PURPOSES ONLY, VERIFICATION OF DRAWN INFORMATION TO BE CARRIED OUT BY CONTRACTOR PRIOR TO OTHER USE.





| E - RESUBMITTED FOR PLANNING     | 17/06/2024 |
|----------------------------------|------------|
| D - ISSUED FOR CONSTRUCTION      | 23/10/2023 |
| C - Air source heat pump removed | 07/09/2023 |
| B - ISSUED FOR TENDER            | 23/08/2023 |
| A - ISSUED FOR PLANNING          | 27/07/2023 |
| REVISION                         | DATE       |

## SITE KEY





## 38 Northwood Road London, N6 5TP

rupert@eveleghdesigns.co.uk jocelyn@eveleghdesigns.co.uk tel 07722 830254

| d | 160 CAMDI<br>London NW           | EN STREET<br>/1  |             | 22/03          |
|---|----------------------------------|------------------|-------------|----------------|
|   | drawing<br>PROPOSEI<br>ELEVATION |                  |             | no<br>GA 04 /E |
|   | scale<br>1:50@A1                 | da