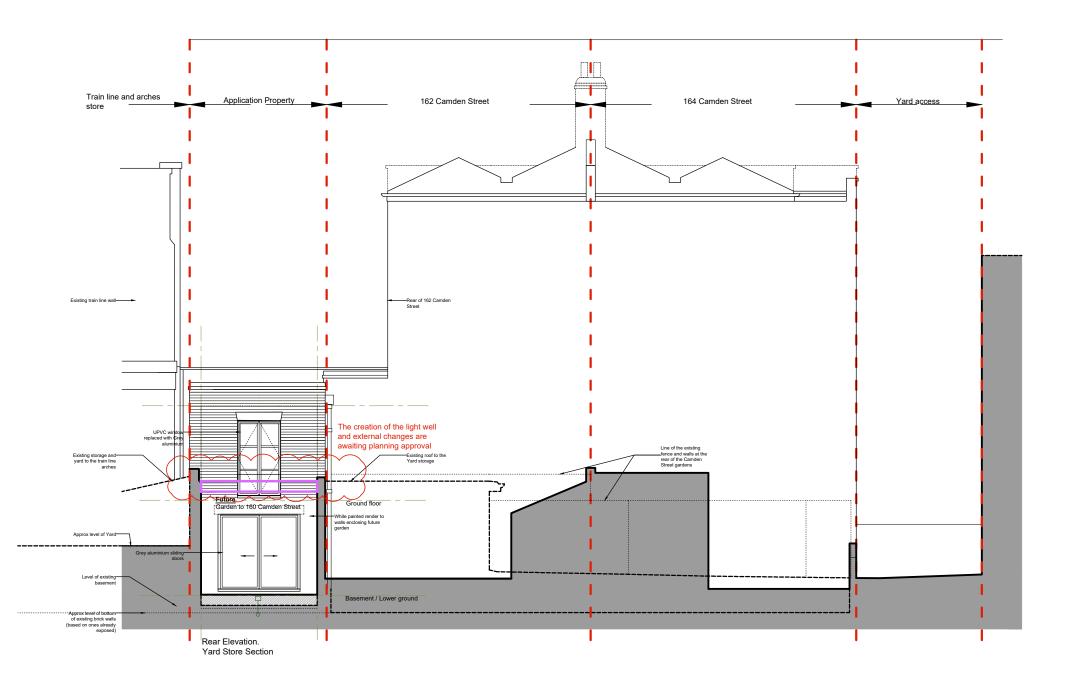

38 Northwood Road London, N6 5TP

rupert@eveleghdesigns.co.uk jocelyn@eveleghdesigns.co.uk tel 07722 830254

| <sup>project</sup><br>160 CAMDEN STREET<br>London NW1 |                  |             | no<br>22/03 |
|-------------------------------------------------------|------------------|-------------|-------------|
| drawing<br>EXISTING REAR ELEVATION<br>2024            |                  |             | SV 05/ C    |
| <sup>scale</sup><br>1:50@A1                           | date<br>03.01.23 | drawn<br>RE | checked     |