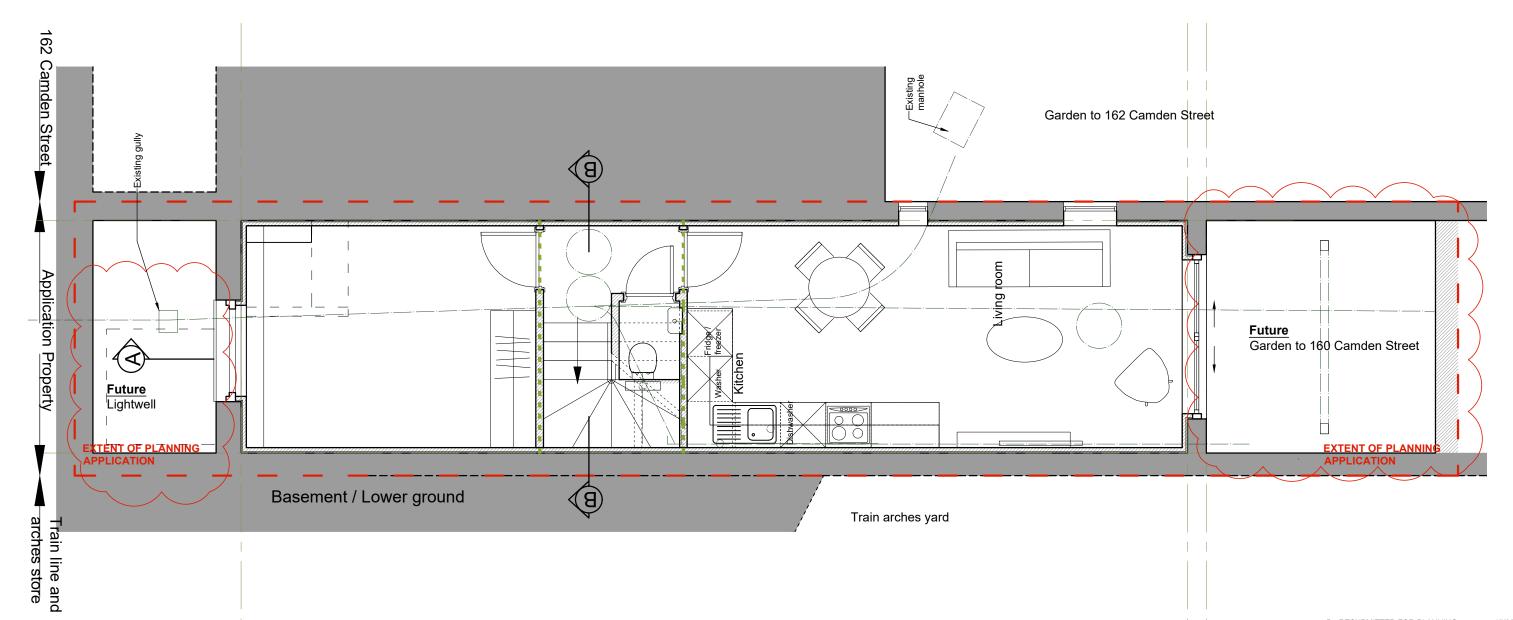

## Evelegh Designs

38 Northwood Road London, N6 5TP

rupert@eveleghdesigns.co.uk jocelyn@eveleghdesigns.co.uk tel 07722 830254

| project<br>160 CAMDEN STREET<br>London NW1          |                  |             | no<br>22/03 |
|-----------------------------------------------------|------------------|-------------|-------------|
| drawing<br>EXISTING LOWER GROUND<br>FLOOR PLAN 2024 |                  |             | SV 02/ B    |
| <sup>scale</sup><br>1:50@A3                         | date<br>03.01.23 | drawn<br>RE | checked     |