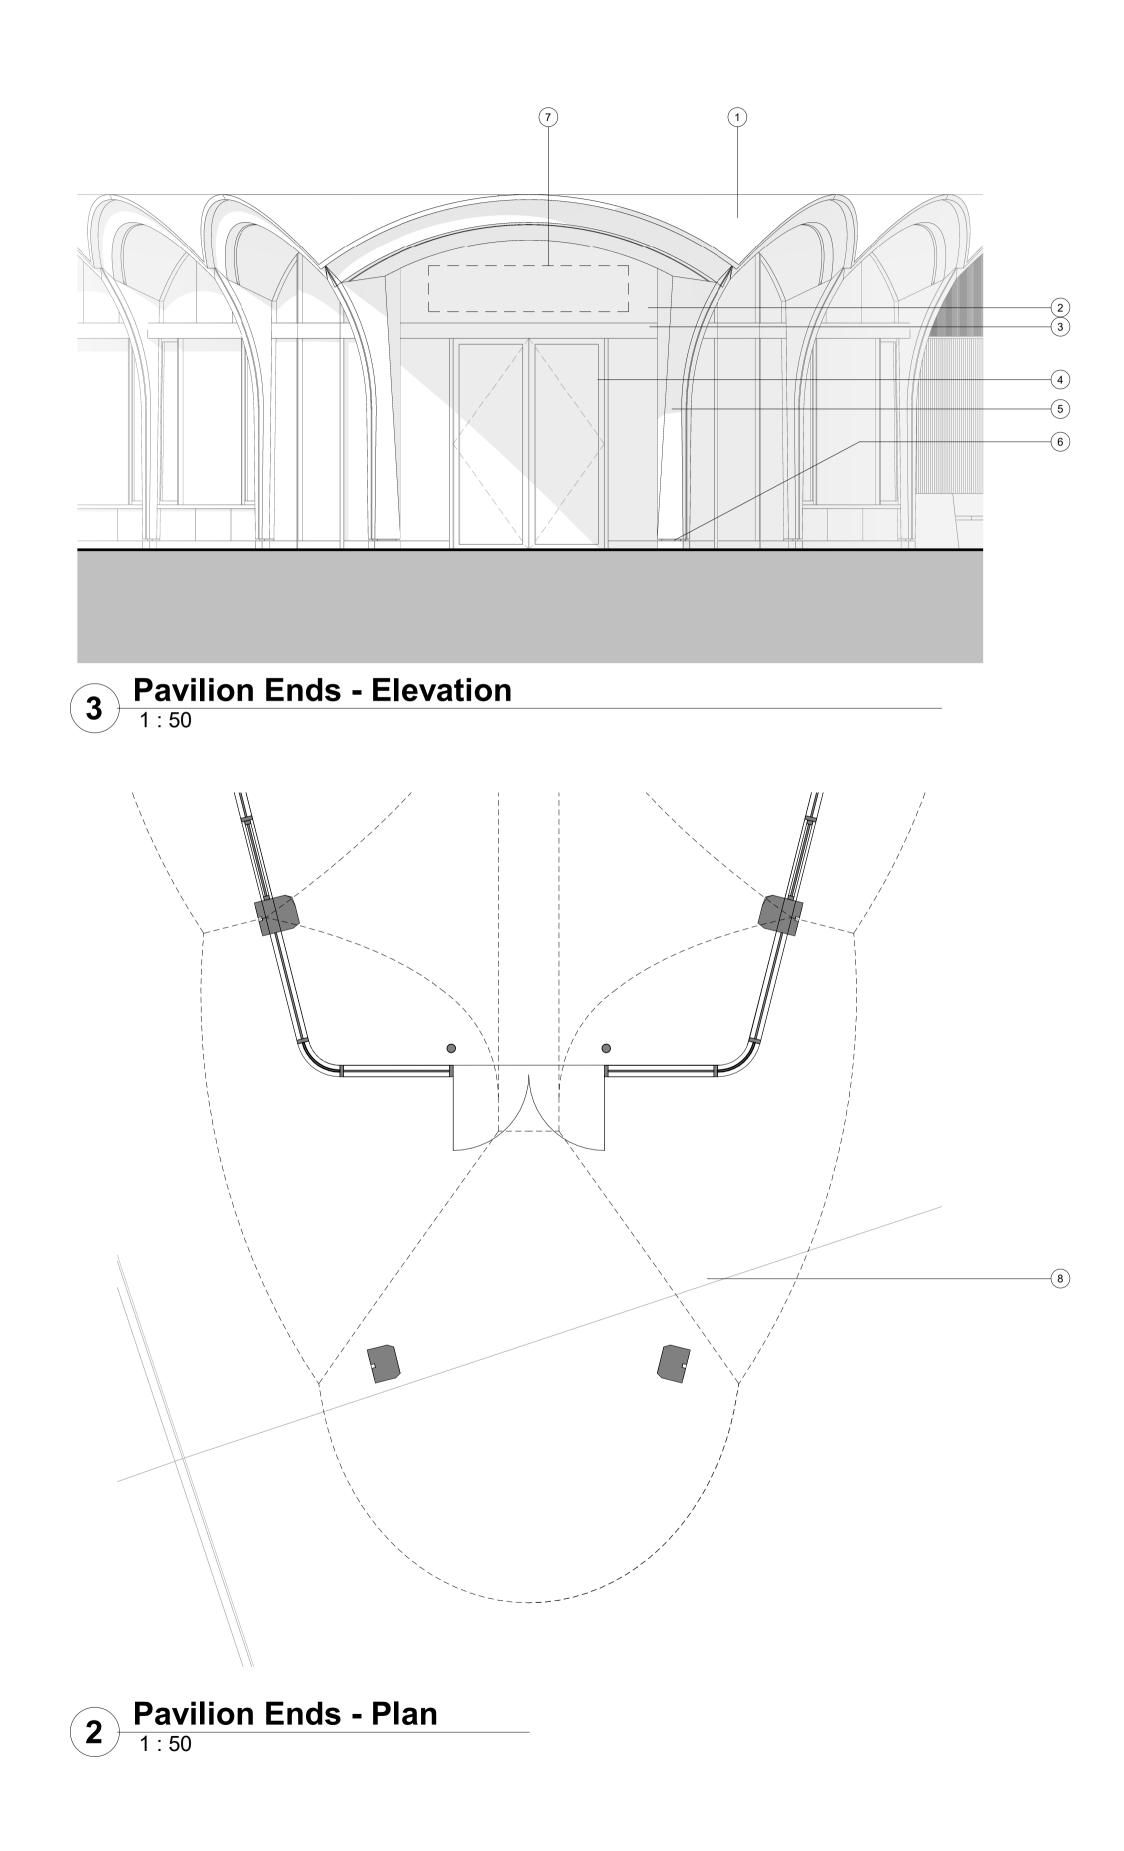

- Metal shingle tile rainscreen system Fixed glazing Metal transom End double doors Stained timber column and arches Stone plinth to timber column Indicative signage zone Indicative moveable planters 1. 2.
- 3.
- 4.
- 6.
- 7. 8.

+44 (0) 20 3151 1515 fathomarchitects.com

Project Coal Drops Yard Pavilion

Title Pavilion Ends

| Scale                   | Paper size | Status |
|-------------------------|------------|--------|
| 1 : 50                  | @ A1       | S2     |
| Drawing no.             |            | Rev.   |
| 0137-FA-00-ZZ-DR-A-9503 |            | P01    |