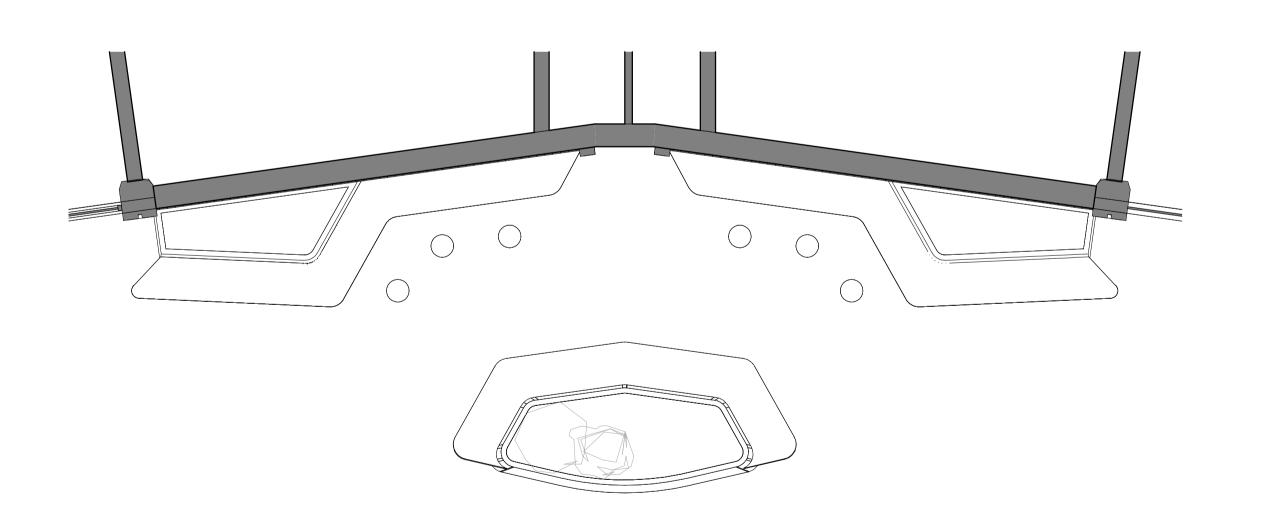

1 Section - Typical Bay - Solid

**Bay Elevation - Solid**1:50

Bay Plan - Solid
1:50

© Fathom Architects 2023
-All dimensions are in millimeters unless otherwise noted
-All levels are in meters above ordnance datum (AOD) unless otherwise All evers are in meters above ordinance data (AOD) unless otherwing noted
 Dimensions take priority, do not scale off the drawing (except for planning purposes)
 All dimensions are to be verified on site
 Any discrepancies to be notified to Fathom in writing