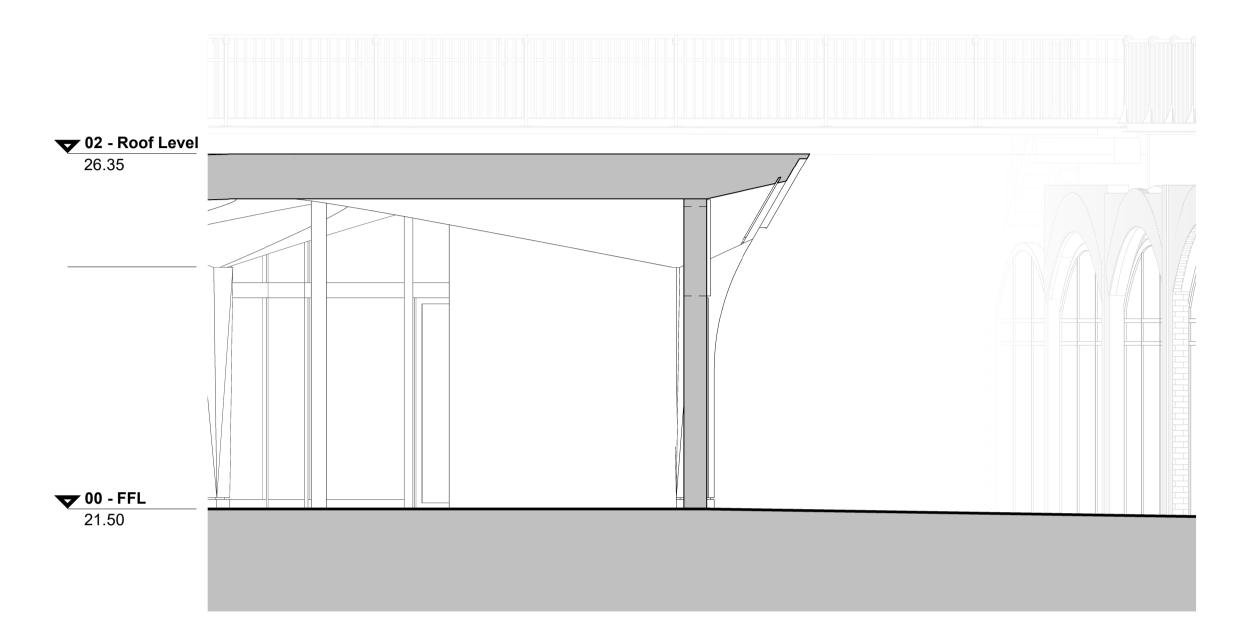

1 Section - Typical Bay - Solid

**Bay Elevation - Solid**1:50

Bay Plan - Solid
1:50

© Fathom Architects 2023
-All dimensions are in millimeters unless otherwise noted
-All levels are in meters above ordnance datum (AOD) unless otherwise All evers are in meters above ordinance data (AOD) unless otherwing noted
 Dimensions take priority, do not scale off the drawing (except for planning purposes)
 All dimensions are to be verified on site
 Any discrepancies to be notified to Fathom in writing