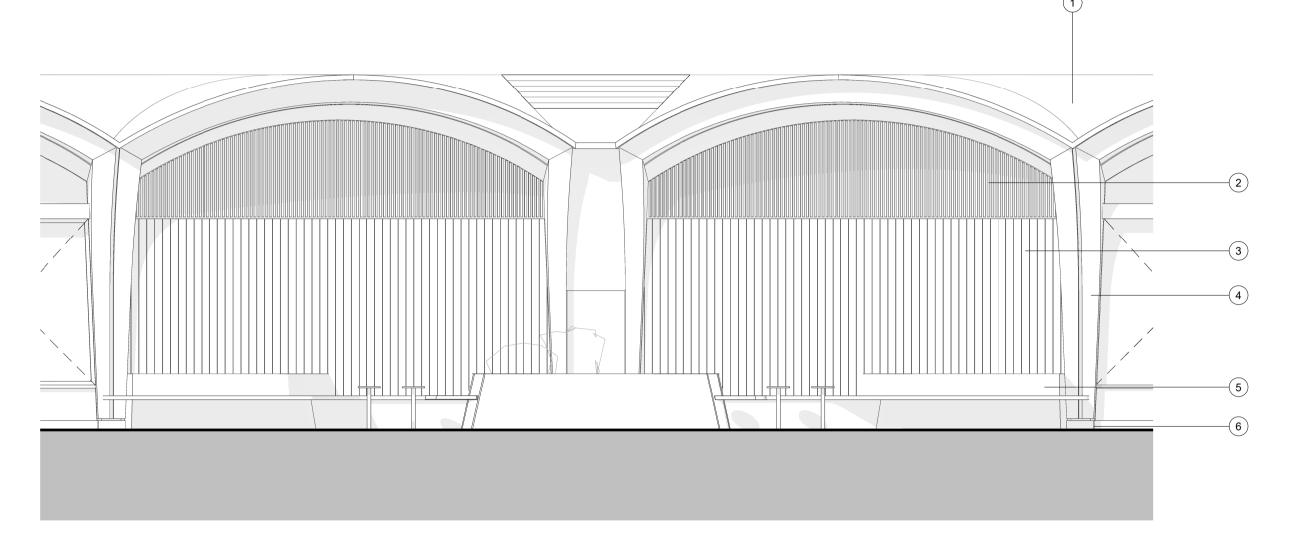

1 Section - Typical Bay - Solid

**Bay Elevation - Solid**1:50

Bay Plan - Solid
1:50

© Fathom Architects 2023
-All dimensions are in millimeters unless otherwise noted
-All levels are in meters above ordnance datum (AOD) unless otherwise All evers are in meters above ordinance data (AOD) unless otherwing noted
 Dimensions take priority, do not scale off the drawing (except for planning purposes)
 All dimensions are to be verified on site
 Any discrepancies to be notified to Fathom in writing

Metal shingle tile rainscreen system Timber clad louvred openings Timber clad blockwork wall

Stained timber column and arches Integrated benches and planters
Stone plinth to timber column

Scale in metres