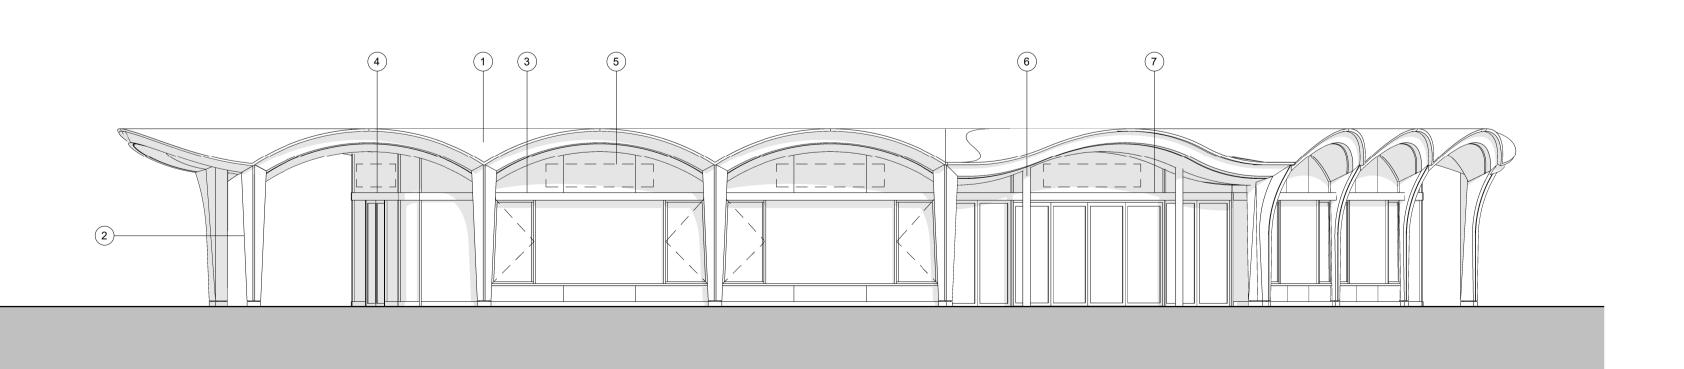

Context Elevation - North West - Proposed

**Elevation - North West - Proposed**1: 100

© Fathom Architects 2023
-All dimensions are in millimeters unless otherwise noted
-All levels are in meters above ordnance datum (AOD) unless otherwise noted -Dimensions take priority, do not scale off the drawing (except for

planning purposes)
-All dimensions are to be verified on site
-Any discrepancies to be notified to Fathom in writing

Metal shingle tile rainscreen system Stained timber column and arches

Metal-framed, double glazed shopfront

End double doors

Indicative signage zones
Metal support columns
Main entrance pass-doors / integrated
bi-folds

Scale in metres

P01 08/07/24 Planning Issue

Fathom Architects

+44 (0) 20 3151 1515 fathomarchitects.com

Project Coal Drops Yard Pavilion

Elevation - North West - Proposed

Scale Paper size 1: 100 @ A1 Status S2 Rev. P01 0137-FA-00-ZZ-DR-A-9103