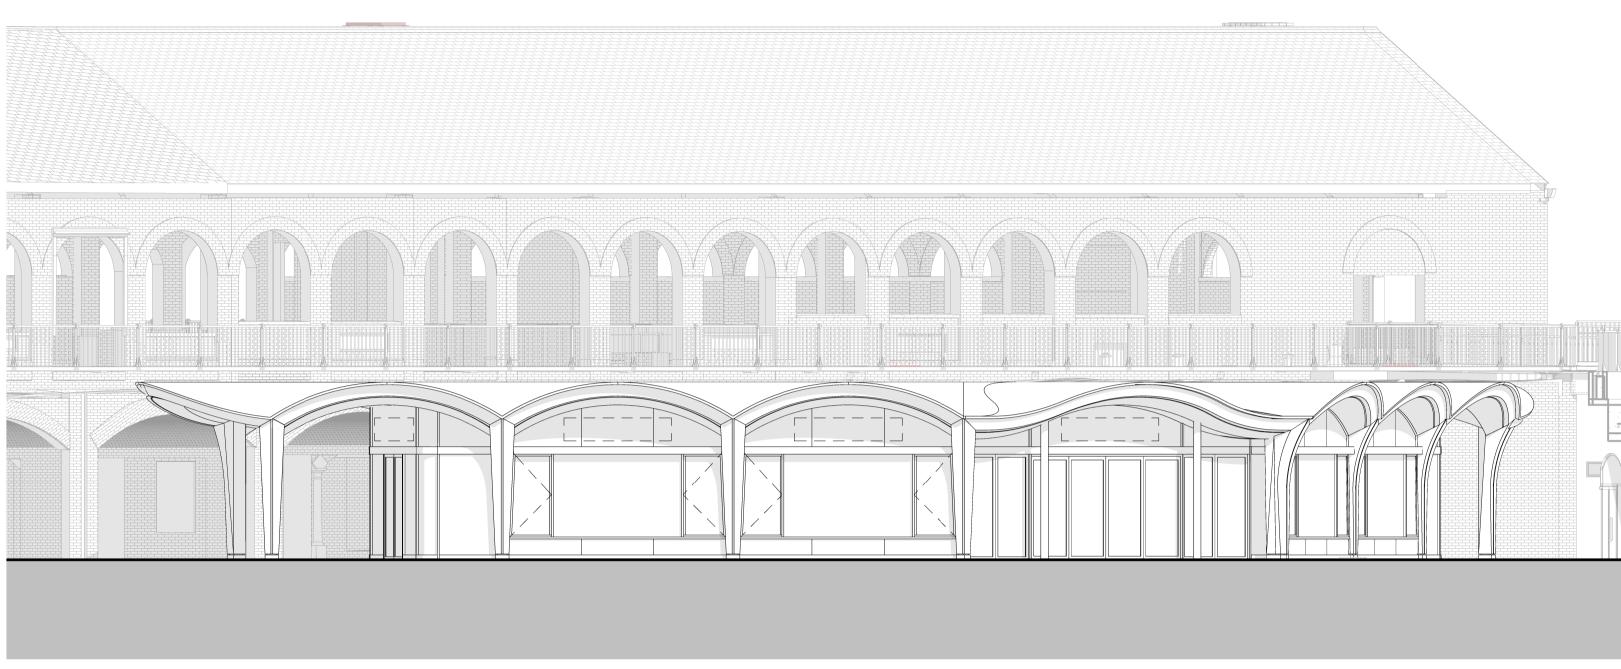

Context Elevation - North West - Proposed

**Elevation - North West - Proposed**1: 100

© Fathom Architects 2023
-All dimensions are in millimeters unless otherwise noted
-All levels are in meters above ordnance datum (AOD) unless otherwise noted -Dimensions take priority, do not scale off the drawing (except for

planning purposes)
-All dimensions are to be verified on site
-Any discrepancies to be notified to Fathom in writing

Metal shingle tile rainscreen system Stained timber column and arches

Metal-framed, double glazed shopfront

End double doors

Indicative signage zones
Metal support columns
Main entrance pass-doors / integrated
bi-folds

Scale in metres

P01 08/07/24 Planning Issue

Fathom Architects

+44 (0) 20 3151 1515 fathomarchitects.com

Project Coal Drops Yard Pavilion

Elevation - North West - Proposed

Scale Paper size 1: 100 @ A1 Status S2 Rev. P01 0137-FA-00-ZZ-DR-A-9103