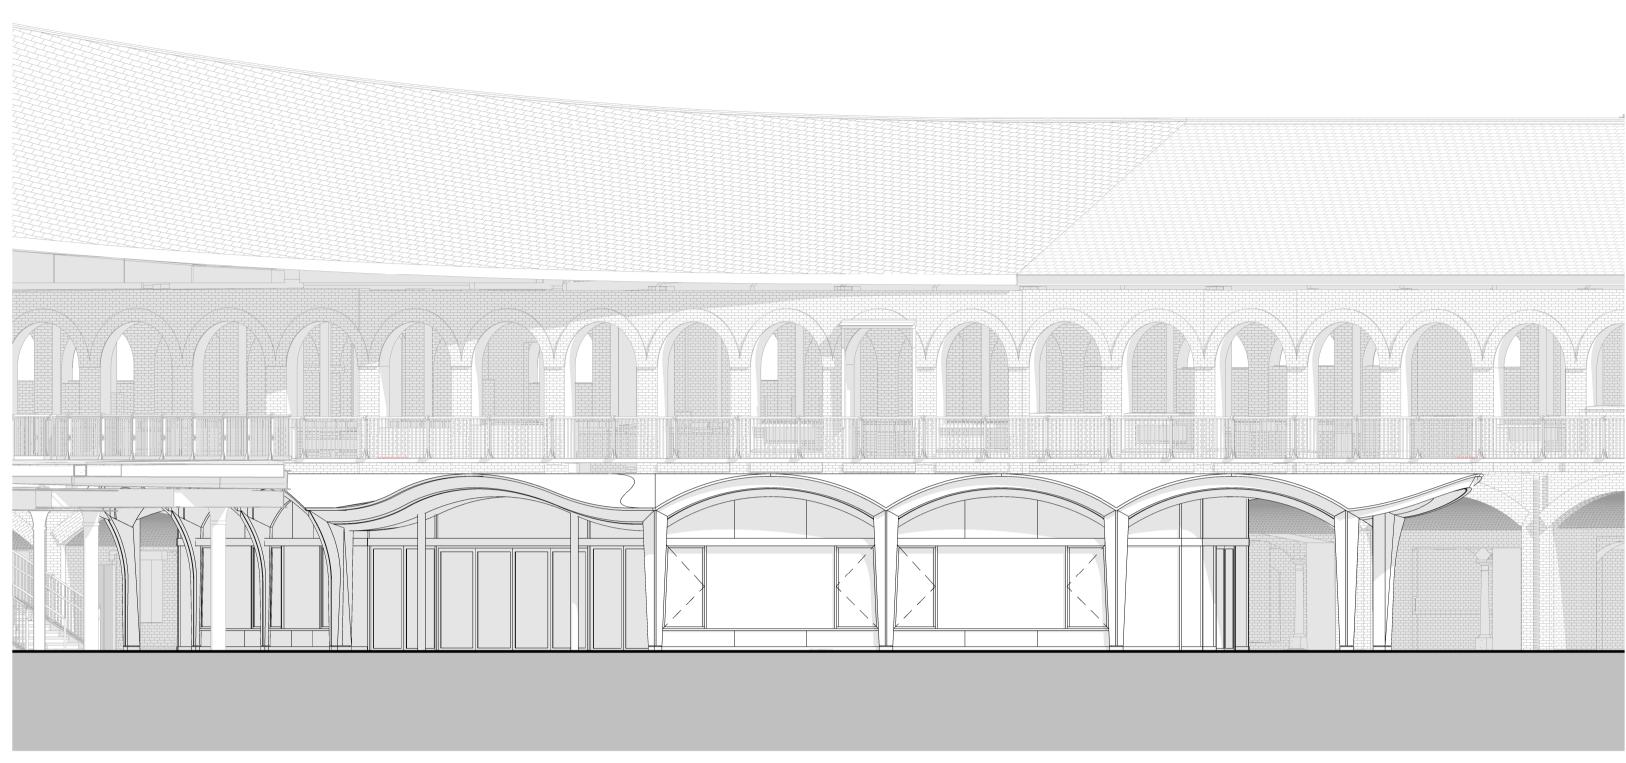

1 Context Elevation - South West - Proposed

**Elevation - South West - Proposed**1: 100

© Fathom Architects 2023
-All dimensions are in millimeters unless otherwise noted
-All levels are in meters above ordnance datum (AOD) unless otherwise

noted
-Dimensions take priority, do not scale off the drawing (except for planning purposes)
-All dimensions are to be verified on site
-Any discrepancies to be notified to Fathom in writing

Metal shingle tile rainscreen system
Stained timber column and arches
Metal-framed, double glazed shopfront
End double doors
Indicative signage zones
Metal support columns
Main entrance pass-doors / integrated
bi-folds

Scale in metres

P01 08/07/24 Planning Issue

Fathom Architects

+44 (0) 20 3151 1515 fathomarchitects.com

Project
Coal Drops Yard Pavilion

Elevation South West - Proposed

Scale Paper size
1:100 @ A1 Status S2 Rev. P01 0137-FA-00-ZZ-DR-A-9101