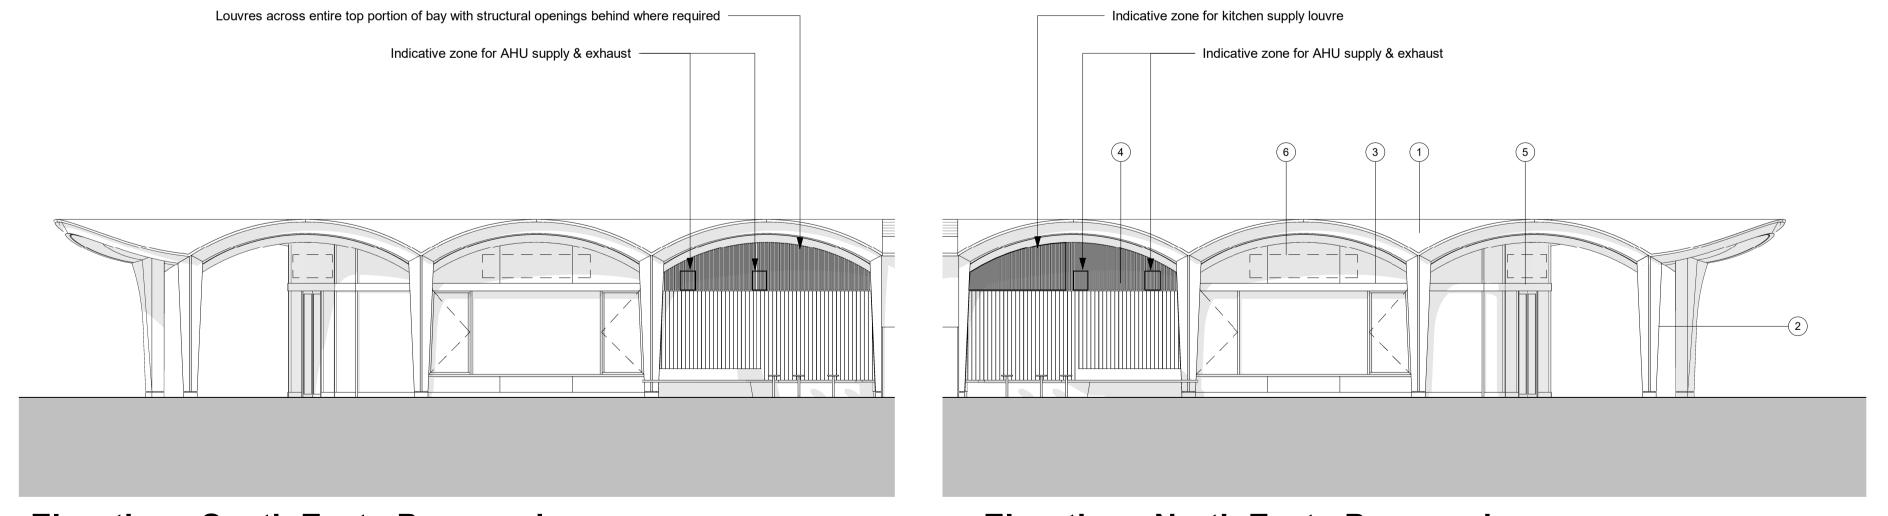

1 Elevation - East - Proposed

**Elevation - South East - Proposed**1: 100

3 Elevation - North East - Proposed

© Fathom Architects 2023
-All dimensions are in millimeters unless otherwise noted
-All levels are in meters above ordnance datum (AOD) unless otherwise

louvred openings at high-level
5. End double doors
6. Indicative signage zones

Scale in metres

P01 08/07/24 Planning Issue

Fathom Architects

+44 (0) 20 3151 1515 fathomarchitects.com

Project Coal Drops Yard Pavilion