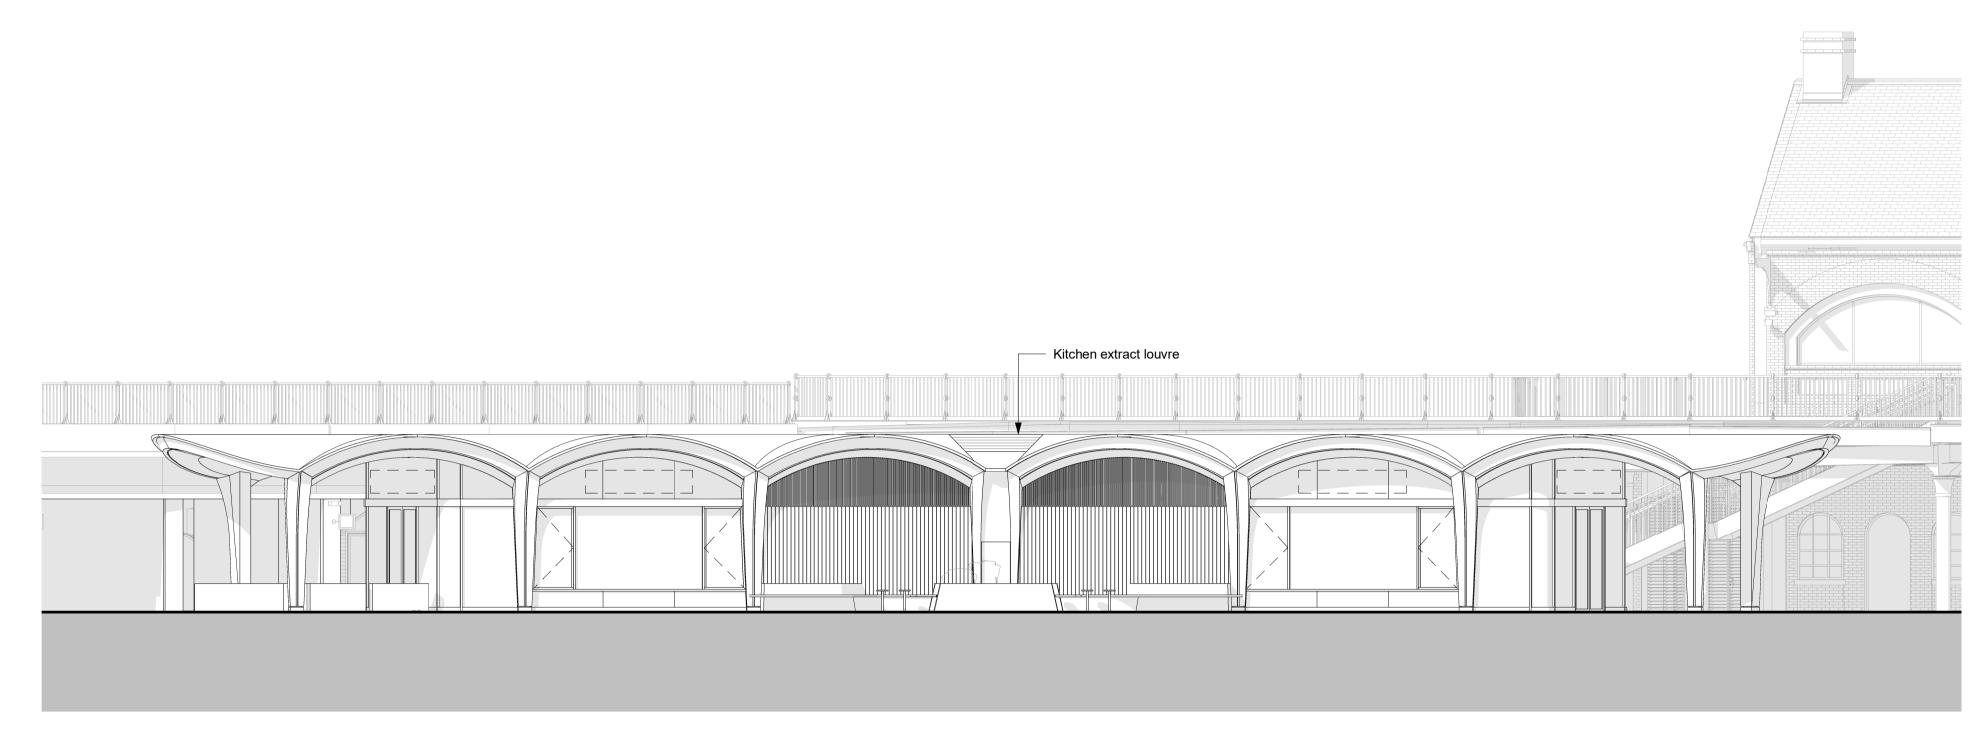

1 Elevation - East - Proposed

**Elevation - South East - Proposed**1: 100

3 Elevation - North East - Proposed

© Fathom Architects 2023
-All dimensions are in millimeters unless otherwise noted
-All levels are in meters above ordnance datum (AOD) unless otherwise

louvred openings at high-level
5. End double doors
6. Indicative signage zones

Scale in metres

P01 08/07/24 Planning Issue

Fathom Architects

+44 (0) 20 3151 1515 fathomarchitects.com

Project Coal Drops Yard Pavilion

Elevation - East - Proposed

Scale Paper size 1:100 @ A1 Status S2 Rev. P01 0137-FA-00-ZZ-DR-A-9100