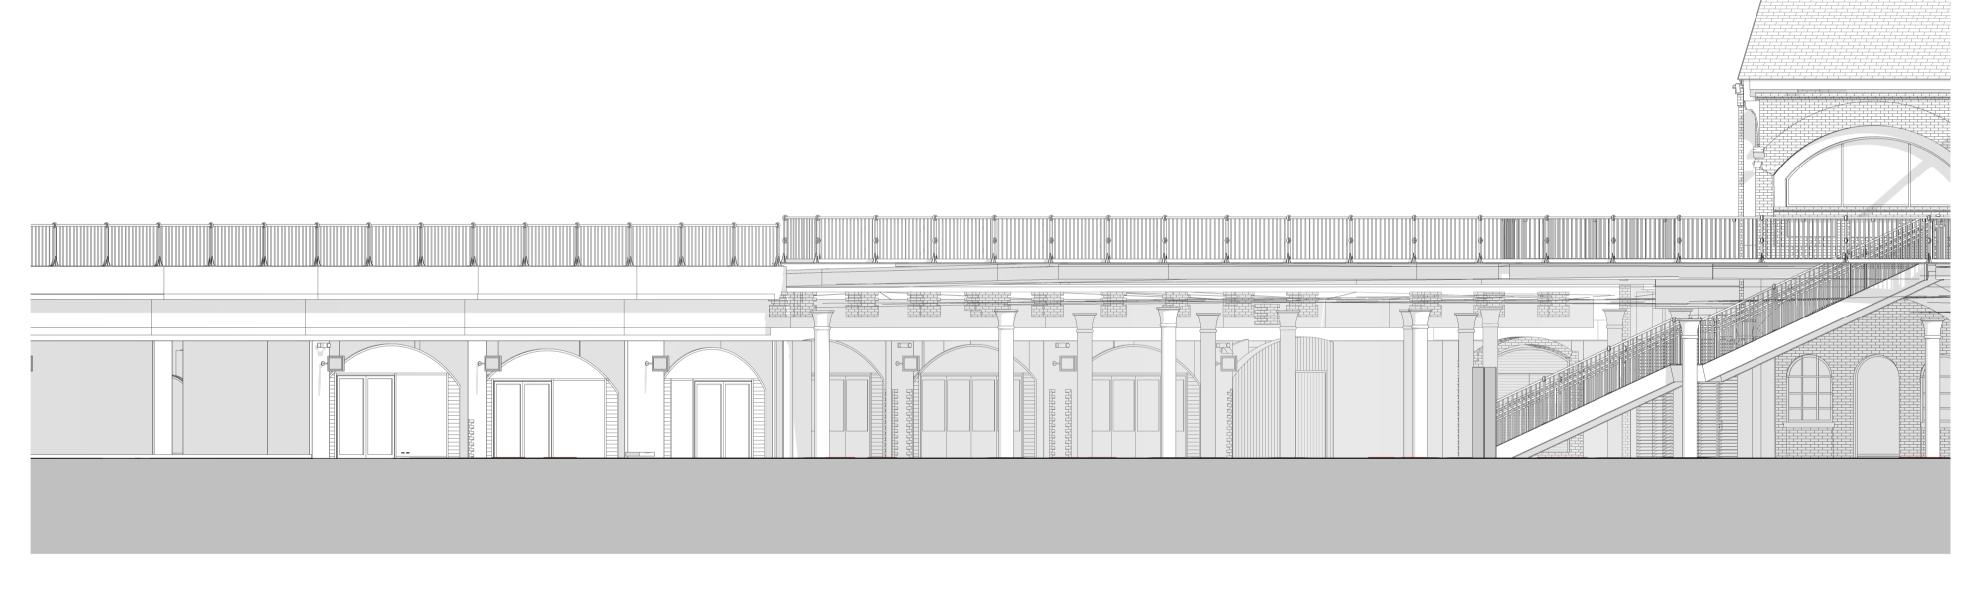

Elevation - East - Existing

© Fathom Architects 2023
-All dimensions are in millimeters unless otherwise noted
-All levels are in meters above ordnance datum (AOD) unless otherwise -All levels are in meters above ordinance datum (AOD) unless of reliving noted
-Dimensions take priority, do not scale off the drawing (except for planning purposes)
-All dimensions are to be verified on site
-Any discrepancies to be notified to Fathom in writing

Scale in metres

Rev. Date. Reason for issue

P01 08/07/24 Planning Issue

Fathom Architects

+44 (0) 20 3151 1515 fathomarchitects.com

Project Coal Drops Yard Pavilion

Elevation - East - Existing

Status
S2
Rev.
P01 Scale Paper size 1: 100 @ A1 Drawing no. 0137-FA-ZZ-00-DR-A-1100