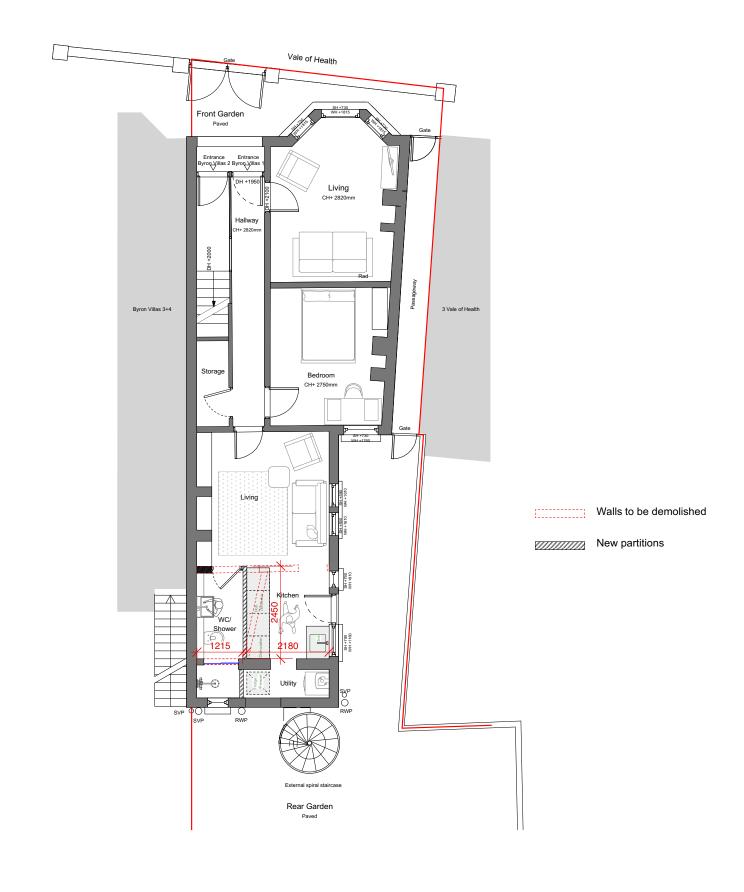

Proposed GF Plan - Flat 1 1:100

| Title PROPOSED GF PLAN         | - REV A    | Sheet size A3    |
|--------------------------------|------------|------------------|
| Project<br>Byron Villas        | RIBA stage | Scale<br>1:100   |
| <sup>Client</sup> Kaush Dhanji | Status     | PLANNING         |
| Drawing number 109-PR-GA-01    | Revision A | Date<br>Jun 2024 |