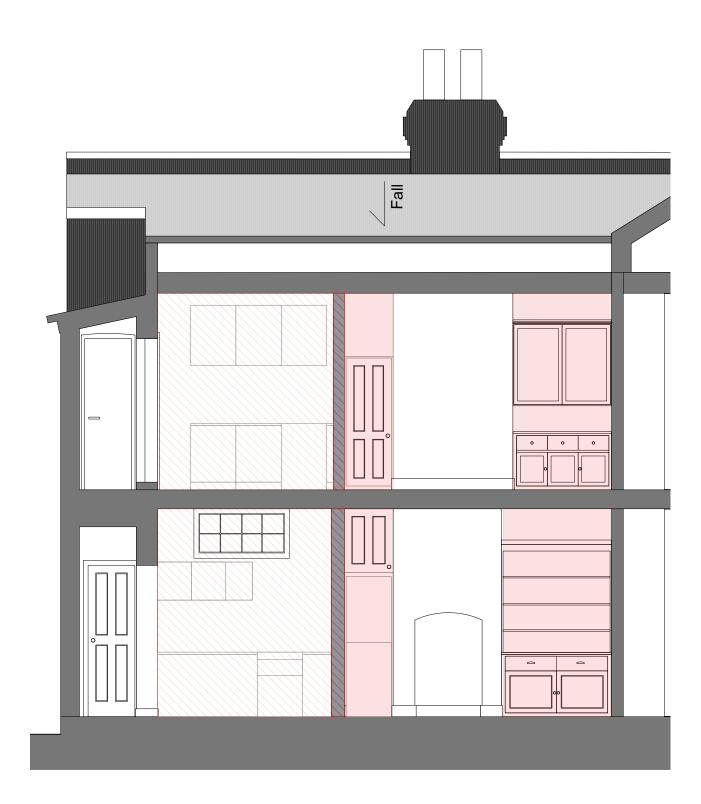

Existing Section BB 1:50

1:50

|   | Title EXISTING SECTIONS BB, CC |            |     | Sheet size A3    | Notes                                                            |                                               |
|---|--------------------------------|------------|-----|------------------|------------------------------------------------------------------|-----------------------------------------------|
|   | Byron Villas                   | RIBA stage | 3   | Scale<br>1:50    | <ul><li>&gt; All dimension</li><li>&gt; All discrepant</li></ul> |                                               |
|   | <sup>Client</sup> Kaush Dhanji | Status     | PL/ | ANNING           | >                                                                | to the archited<br>DO NOT SC<br>Copyright res |
| 1 | Drawing number 109-PR-GA-07    | Revision   |     | Date<br>Jun 2024 |                                                                  |                                               |

## Partitions to be demolished

Joinery to be removed

ions to be verified on site by the contractor ancies or ommissions must be reported tect immediately. 3CALE. reserved.

Lethega Design

INTERIORS ARCHITECTURE & MORE mob: 07772400173 www.instagram.com/lemega\_design/ lemegadesign.com tanya@lemegadesign.com