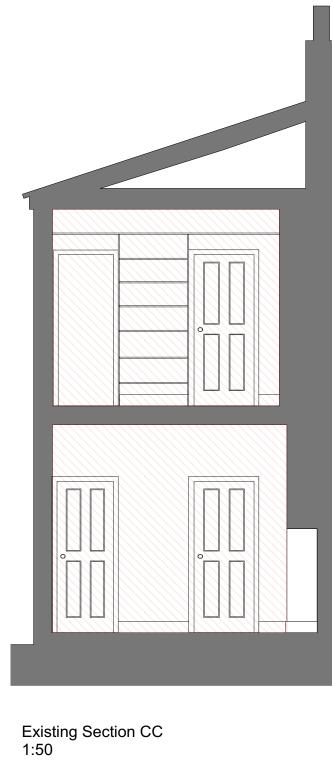

Existing Section BB 1:50

1:50

|   | Title EXISTING SECTIONS BB, CC |            |     | Sheet size A3    | Notes                                                            |                                               |
|---|--------------------------------|------------|-----|------------------|------------------------------------------------------------------|-----------------------------------------------|
|   | Byron Villas                   | RIBA stage | 3   | Scale<br>1:50    | <ul><li>&gt; All dimension</li><li>&gt; All discrepant</li></ul> |                                               |
|   | <sup>Client</sup> Kaush Dhanji | Status     | PL/ | ANNING           | >                                                                | to the archited<br>DO NOT SC<br>Copyright res |
| 1 | Drawing number 109-PR-GA-07    | Revision   |     | Date<br>Jun 2024 |                                                                  |                                               |

## Partitions to be demolished

Joinery to be removed

ions to be verified on site by the contractor ancies or ommissions must be reported tect immediately. 3CALE. reserved.

Lethega Design

INTERIORS ARCHITECTURE & MORE mob: 07772400173 www.instagram.com/lemega\_design/ lemegadesign.com tanya@lemegadesign.com