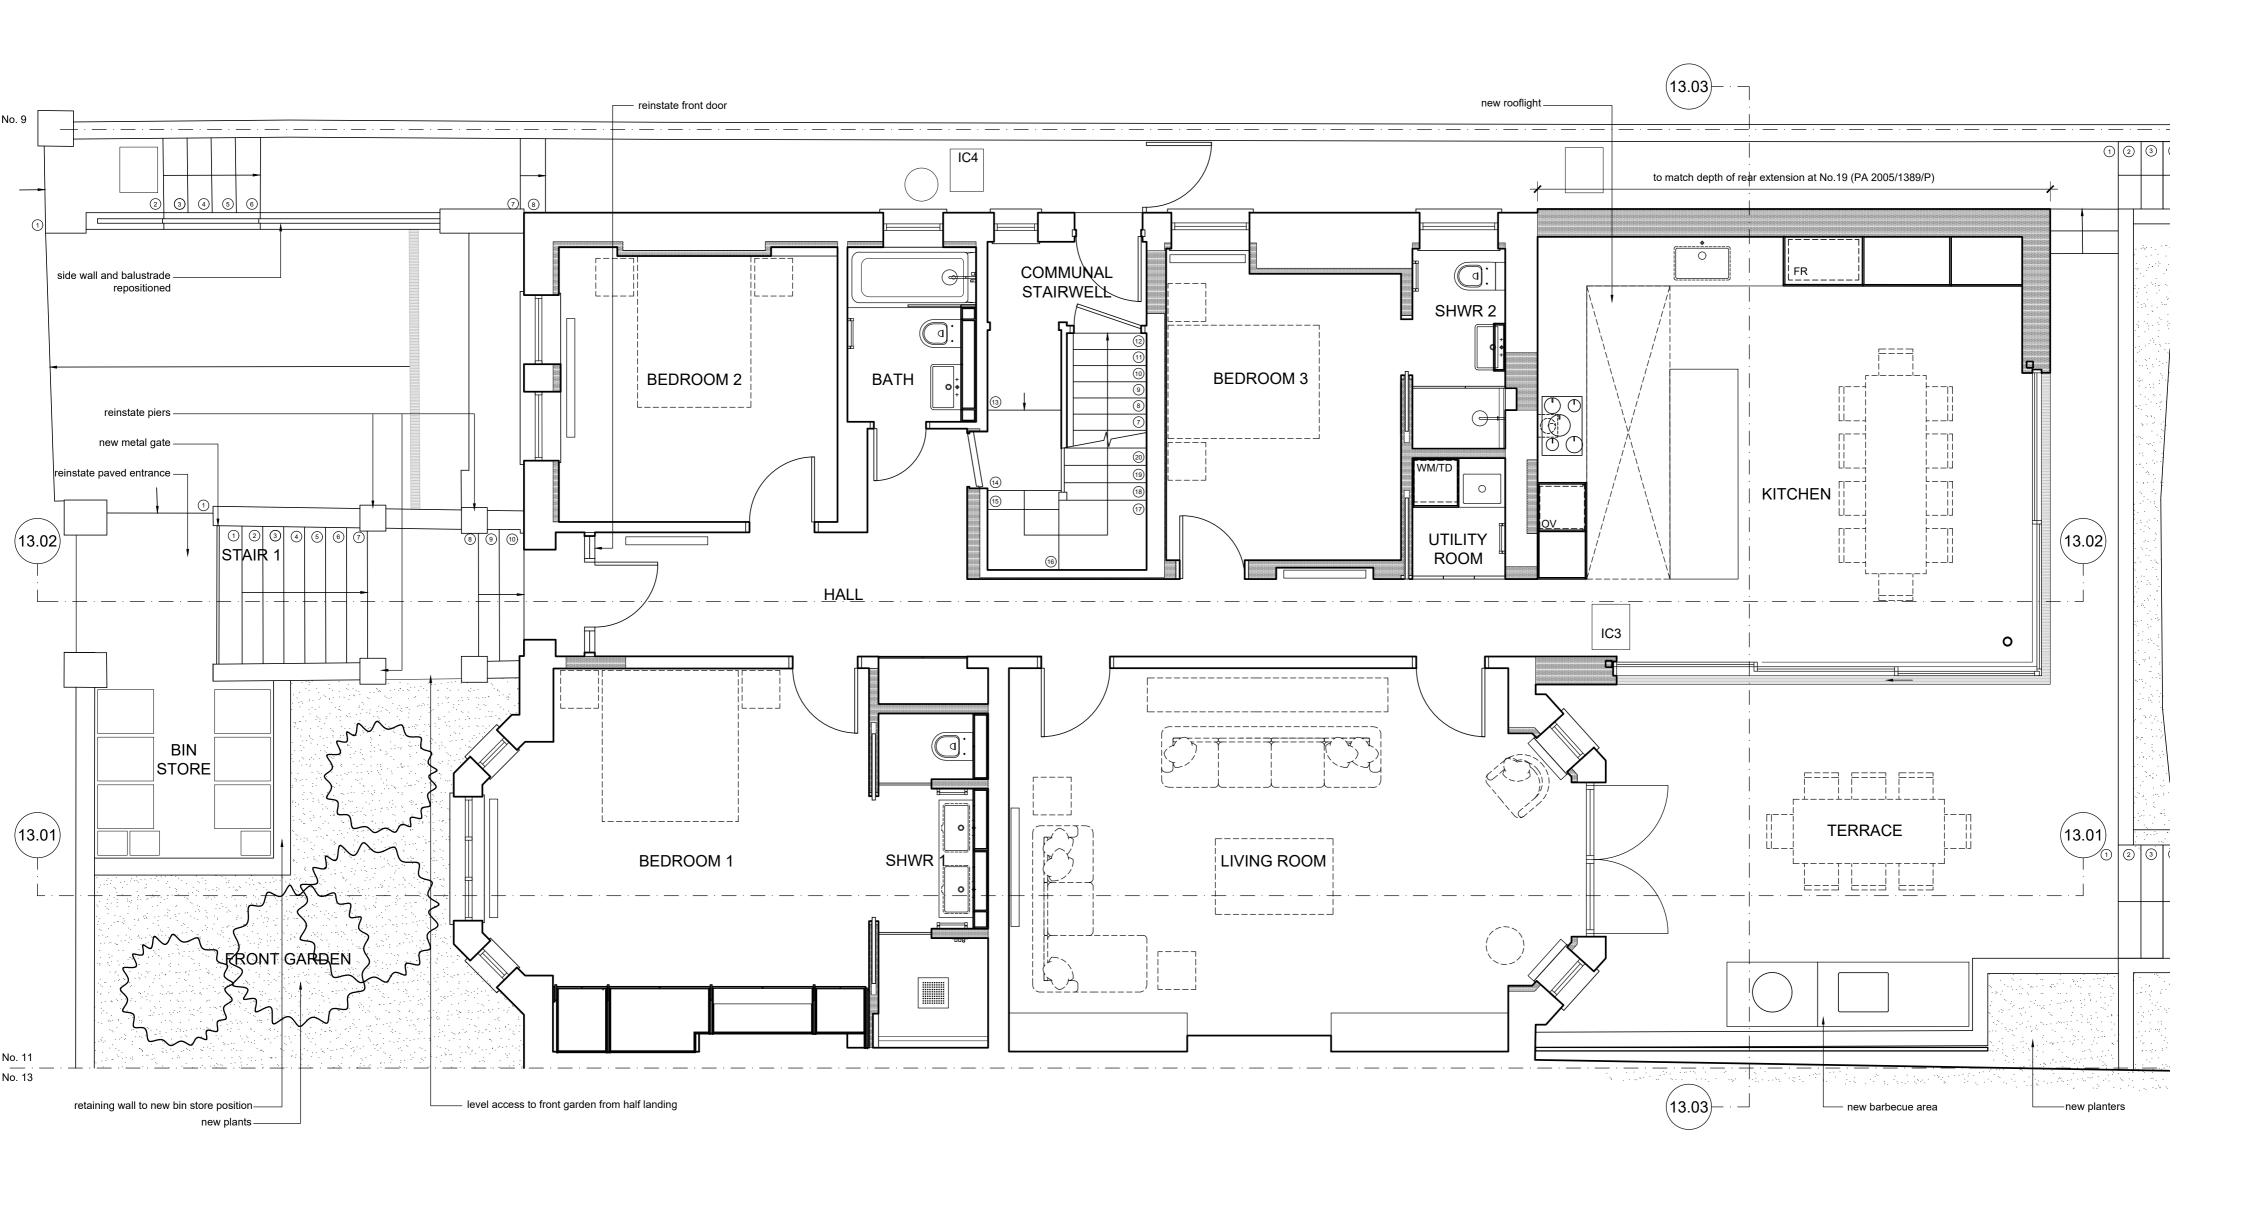

## Revisions

A 31.08.21 Roof window amended

B 23.04.24 Depth of rear extension increased Side passage access narrowed

c 18.07.24 New plants in front garden

lob titlo

Flat A, 11 Chesterford Gardens NW3 7DD, Camden

Drawing title

Ground floor

Proposed

David Money Architects

Unit Z 23 Alphabet Mews London SW9 0FN
T/F: 020 7587 3584 E:studio@davidmoney.com

T/F: 020 7587 3584 E:studio@davidmoney.com

DM331 1:50 2.12.01C