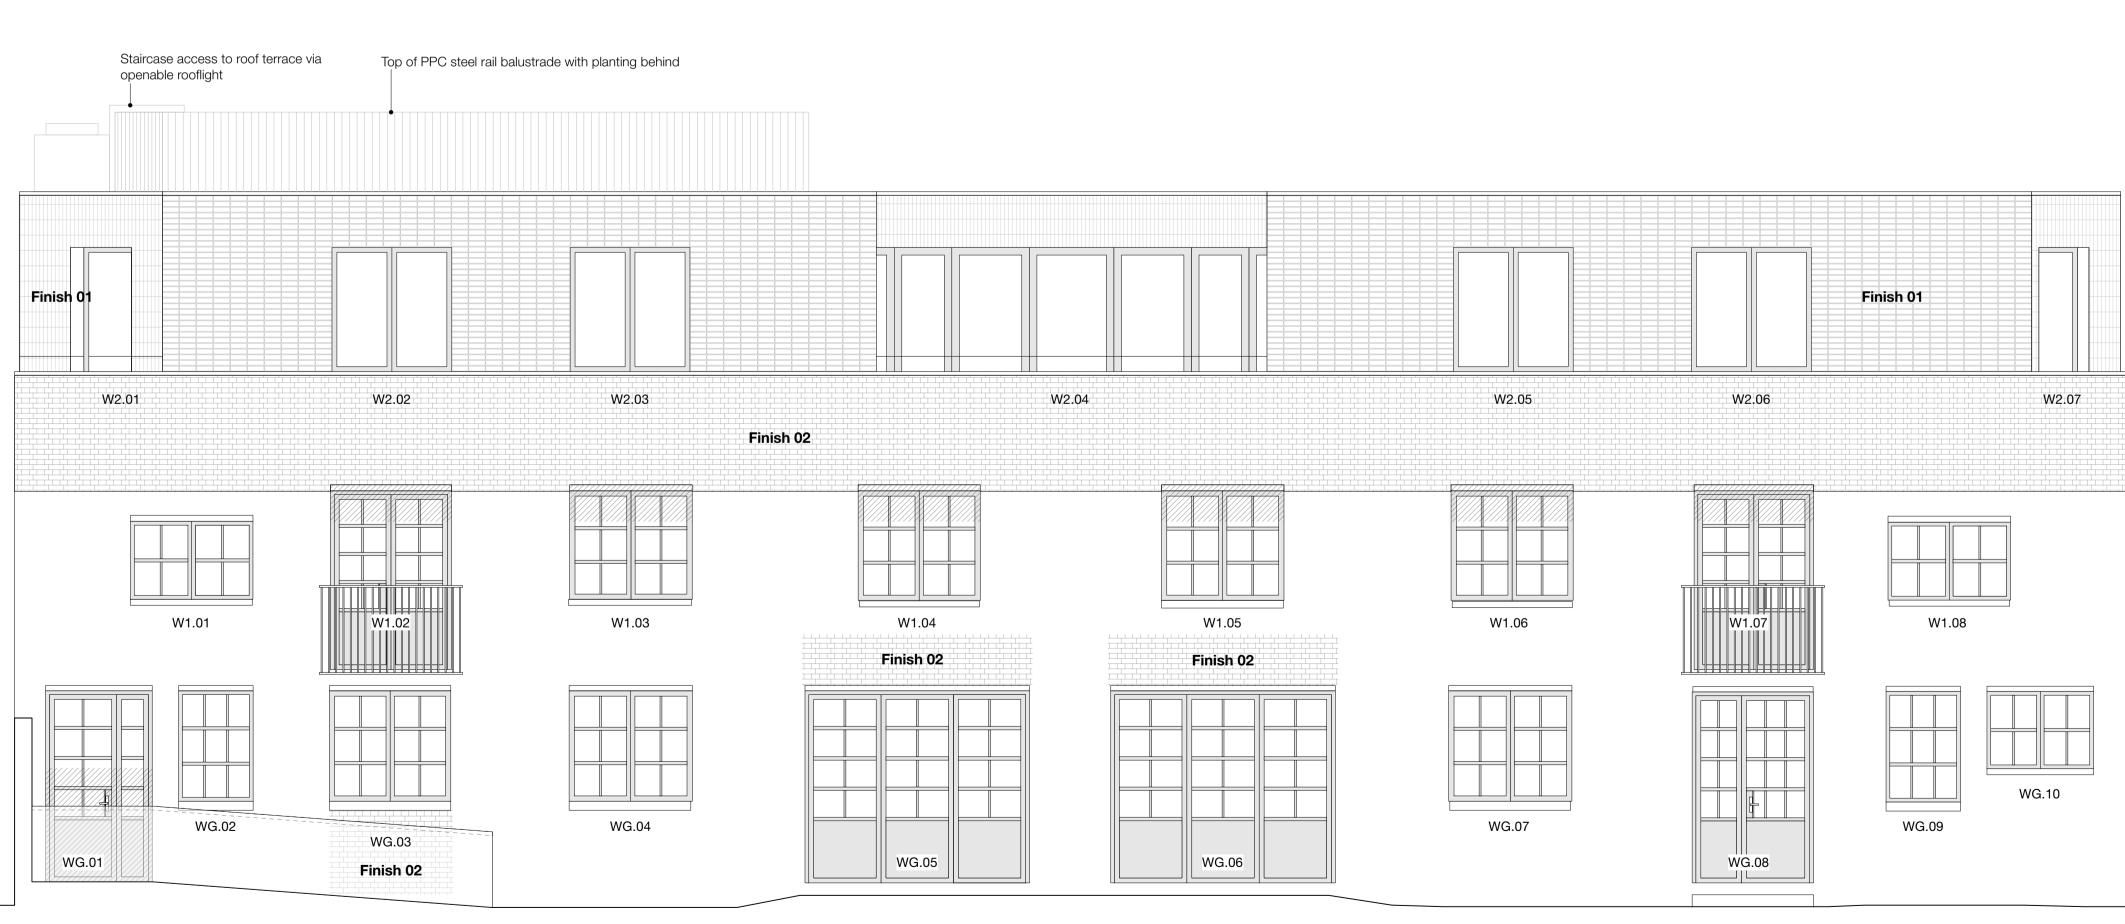

West Elevation (facing Arlington Road)

East Elevation (facing rear of buildings on Camden High Street)

South Elevation (facing rear of buildings on Inverness Street)

North Elevation (facing Early Mews)

Do Not Scale From This Drawing: