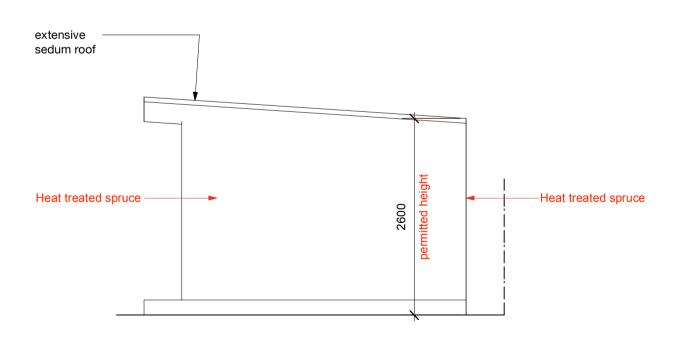

rainwater pipe and water collection barrel

Rev A: Openings reduced in size and glazing style revised, height at rear changed from 2.6m to 2.85m, cladding changed from larch to corrugated and composite 10.06.24

**Rev B:** Height at rear changed changed back to 2.6m as permitted 13.06.24

**Rev C:** Corrugated cladding changed to spruce 14.06.24