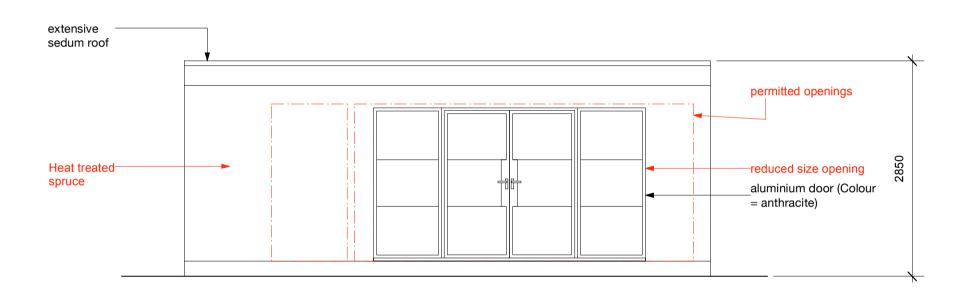

rainwater pipe and water collection barrel

Rev A: Openings reduced in size and glazing style revised, height at rear changed from 2.6m to 2.85m, cladding changed from larch to corrugated and composite 10.06.24

**Rev B:** Height at rear changed changed back to 2.6m as permitted 13.06.24

**Rev C:** Corrugated cladding changed to spruce 14.06.24