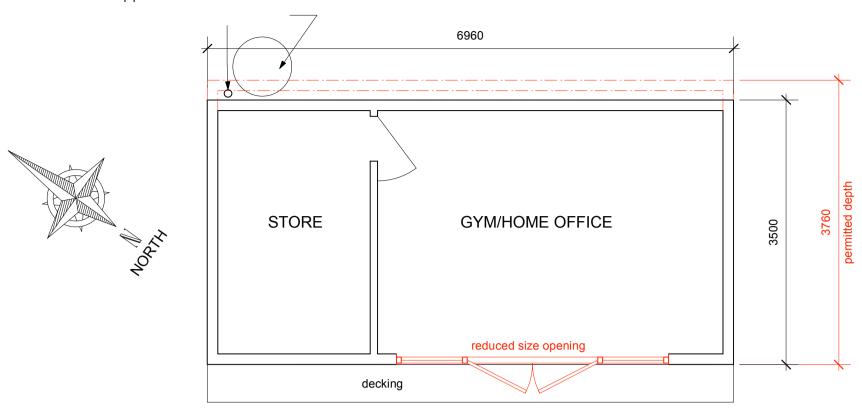

rainwater pipe and water collection barrel

Rev A: Openings reduced in size and glazing style revised, height at rear changed from 2.6m to 2.85m, cladding changed from larch to corrugated and composite 10.06.24

**Rev B:** Height at rear changed changed back to 2.6m as permitted 13.06.24

**Rev C:** Corrugated cladding changed to spruce 14.06.24