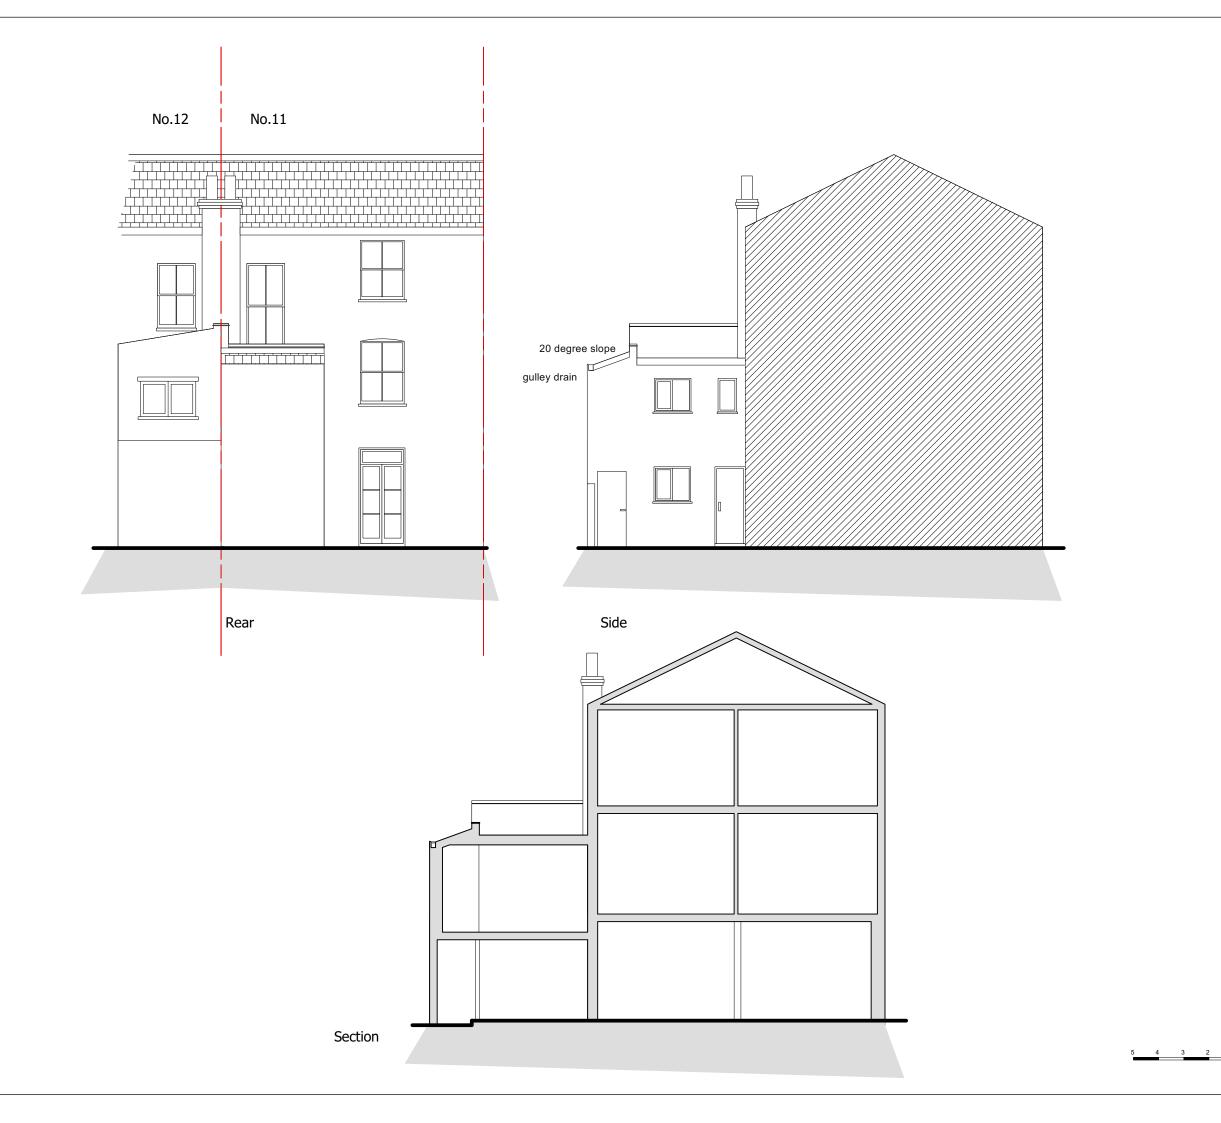

| Read drawings in conjunct information. |                 |      |   |  |
|----------------------------------------|-----------------|------|---|--|
| REV                                    | DATE            | NOTE | S |  |
| Prope<br>11                            | erty<br>College | Lane |   |  |
| Clier<br>Ala                           | nts<br>an Marsh | l    |   |  |
| Drawing Proposed Elevations a          |                 |      |   |  |
| Date                                   | 0.4/5/0.4       |      | 5 |  |

vations and Section

| Date                | Scale      |  |
|---------------------|------------|--|
| 24/5/24             | 1:100 @ A3 |  |
| Drawing No.<br>CL04 | Rev.<br>B  |  |

84 George Crescent, London N10 1AN 07966 441317 info@urbandesignbuild.co.uk www.urbandesignbuild.co.uk