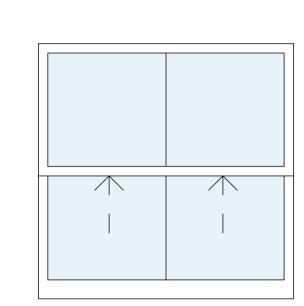

Window - w-07 Sash

Window - w-08 Sash

Window/Door - w-09

Window - w-10 Casement

Window/Door - w-11

Window - w-12 Casement