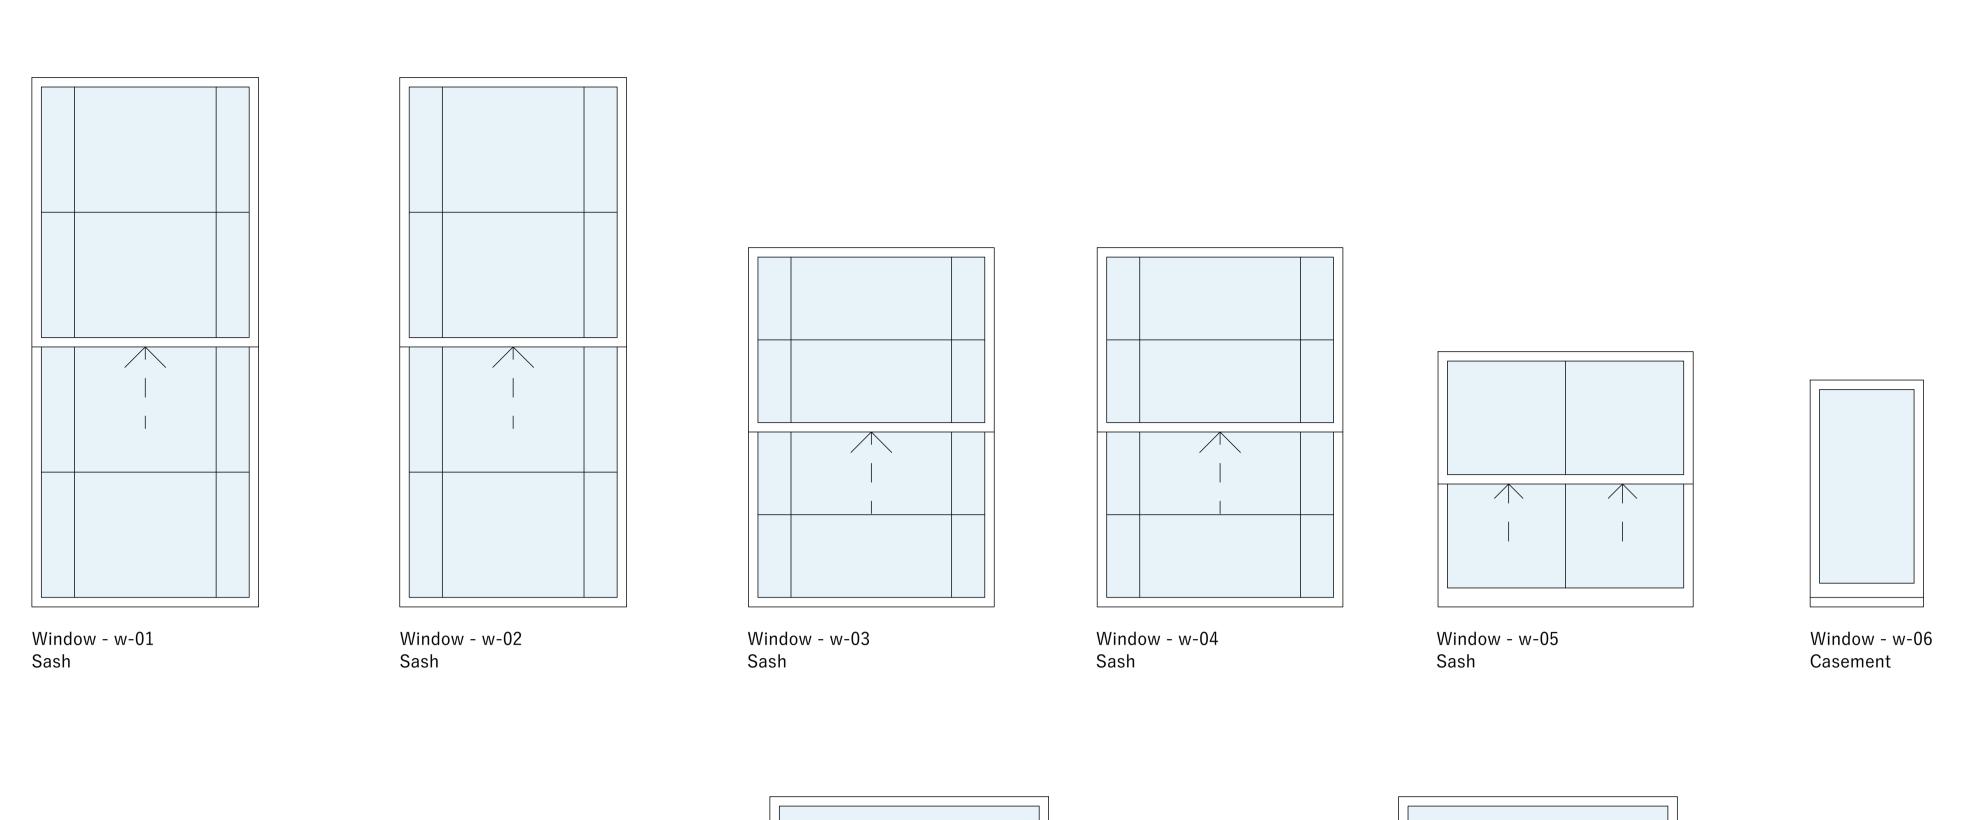

Window - w-07 Sash

Window - w-08 Sash

Window/Door - w-09

Window - w-10 Casement

Window/Door - w-11

Window - w-12 Casement

## Notes:

Existing windows are timber vertical single glazed sliding sash (front) and timber vertical single glazed sliding sash (rear).

| SCALE 1:20 @ | A1 |    |    |    |
|--------------|----|----|----|----|
|              |    |    |    |    |
| 0            | 1m | 2m | 3m | 4m |