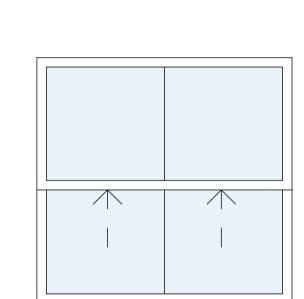

Window - w-07 Sash

Window - w-08 Sash

Window/Door - w-09

Window - w-10 Casement

Window/Door - w-11

Window - w-12 Casement