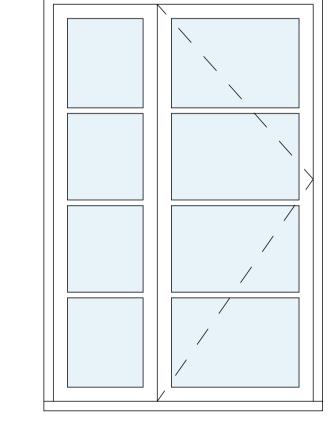

Window - w-07 Sash

Window - w-08 Sash

Window/Door - w-09

Window - w-10 Casement

Window/Door - w-11

Window - w-12 Casement