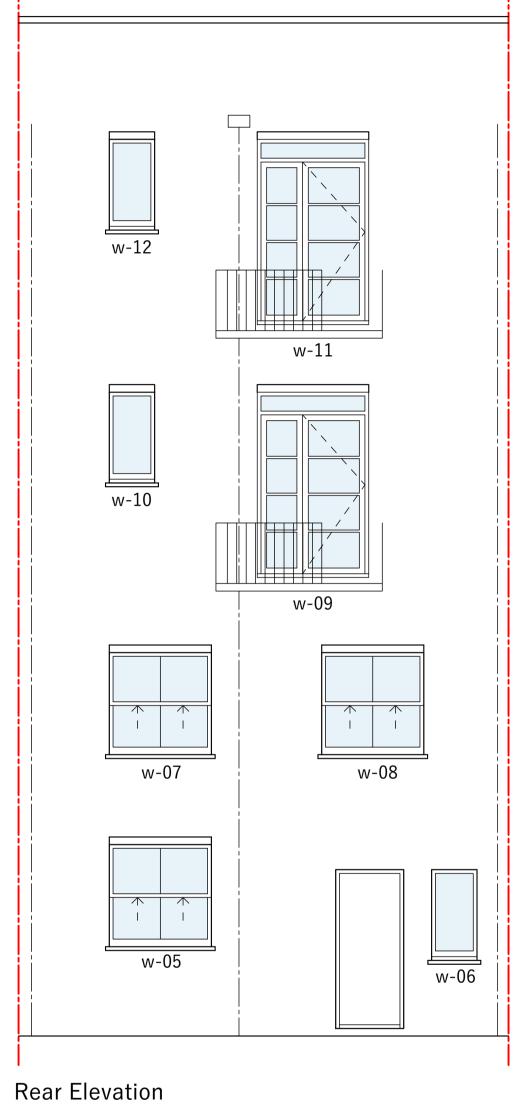

# Notes:

Existing windows are timber vertical single glazed sliding sash (front) and timber vertical single glazed sliding sash (rear).

#### Notes:

Existing windows are timber vertical single glazed sliding sash (front) and timber vertical single glazed sliding sash (rear).