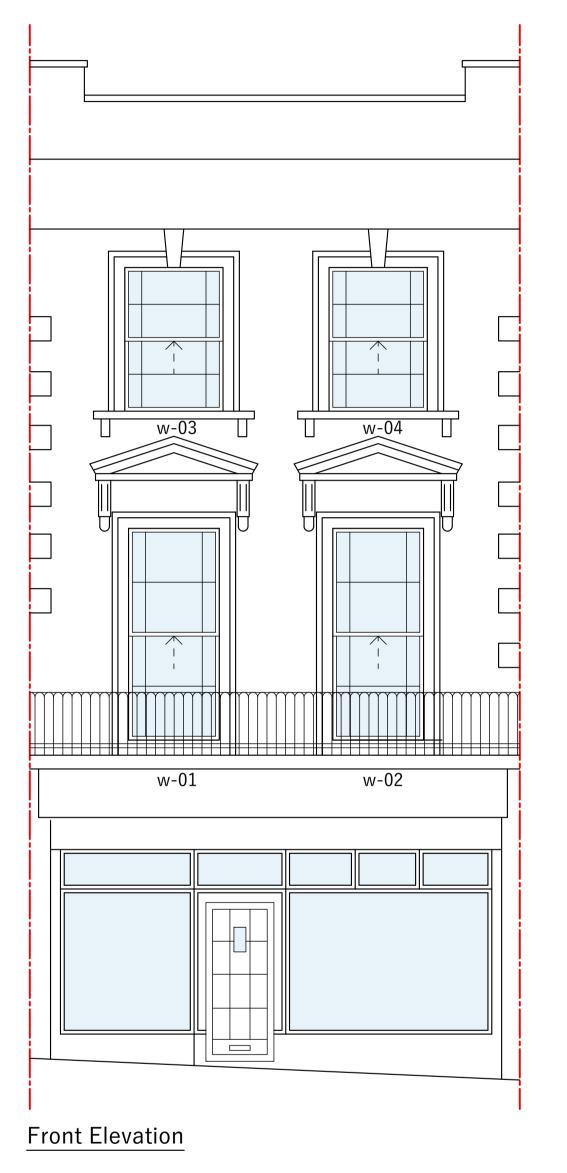

# Notes:

Existing windows are timber vertical single glazed sliding sash (front) and timber vertical single glazed sliding sash (rear).

#### Notes:

Existing windows are timber vertical single glazed sliding sash (front) and timber vertical single glazed sliding sash (rear).