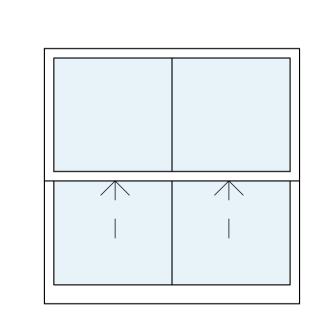

Window - w-08 Sash

Window/Door - w-09

Window - w-10 Casement

Window/Door - w-11

Window - w-12 Casement

## Notes:

Proposed windows are slimline timber double glazed sliding sash (front) and standard timber double glazed sliding sash (rear).

NOTES:

Report all discrepancies, errors and omissions.

Do not scale from this drawing.