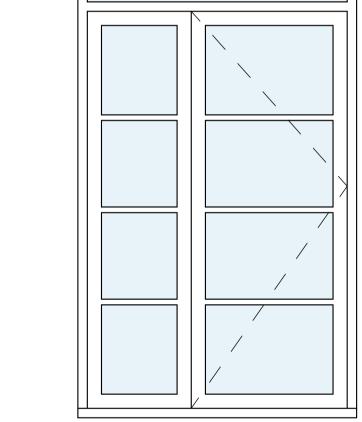

Window - w-08 Sash

Window/Door - w-09

Window - w-10 Casement

Window/Door - w-11

Window - w-12 Casement

## Notes:

Proposed windows are slimline timber double glazed sliding sash (front) and standard timber double glazed sliding sash (rear).

NOTES:

Report all discrepancies, errors and omissions.

Do not scale from this drawing.