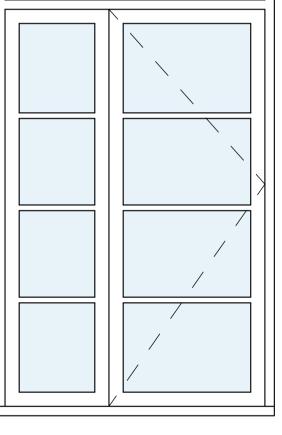

Window - w-08 Sash

Window/Door - w-09

Window - w-10 Casement

Window/Door - w-11

Window - w-12 Casement

## Notes:

Proposed windows are slimline timber double glazed sliding sash (front) and standard timber double glazed sliding sash (rear).

NOTES:

Report all discrepancies, errors and omissions.

Do not scale from this drawing.