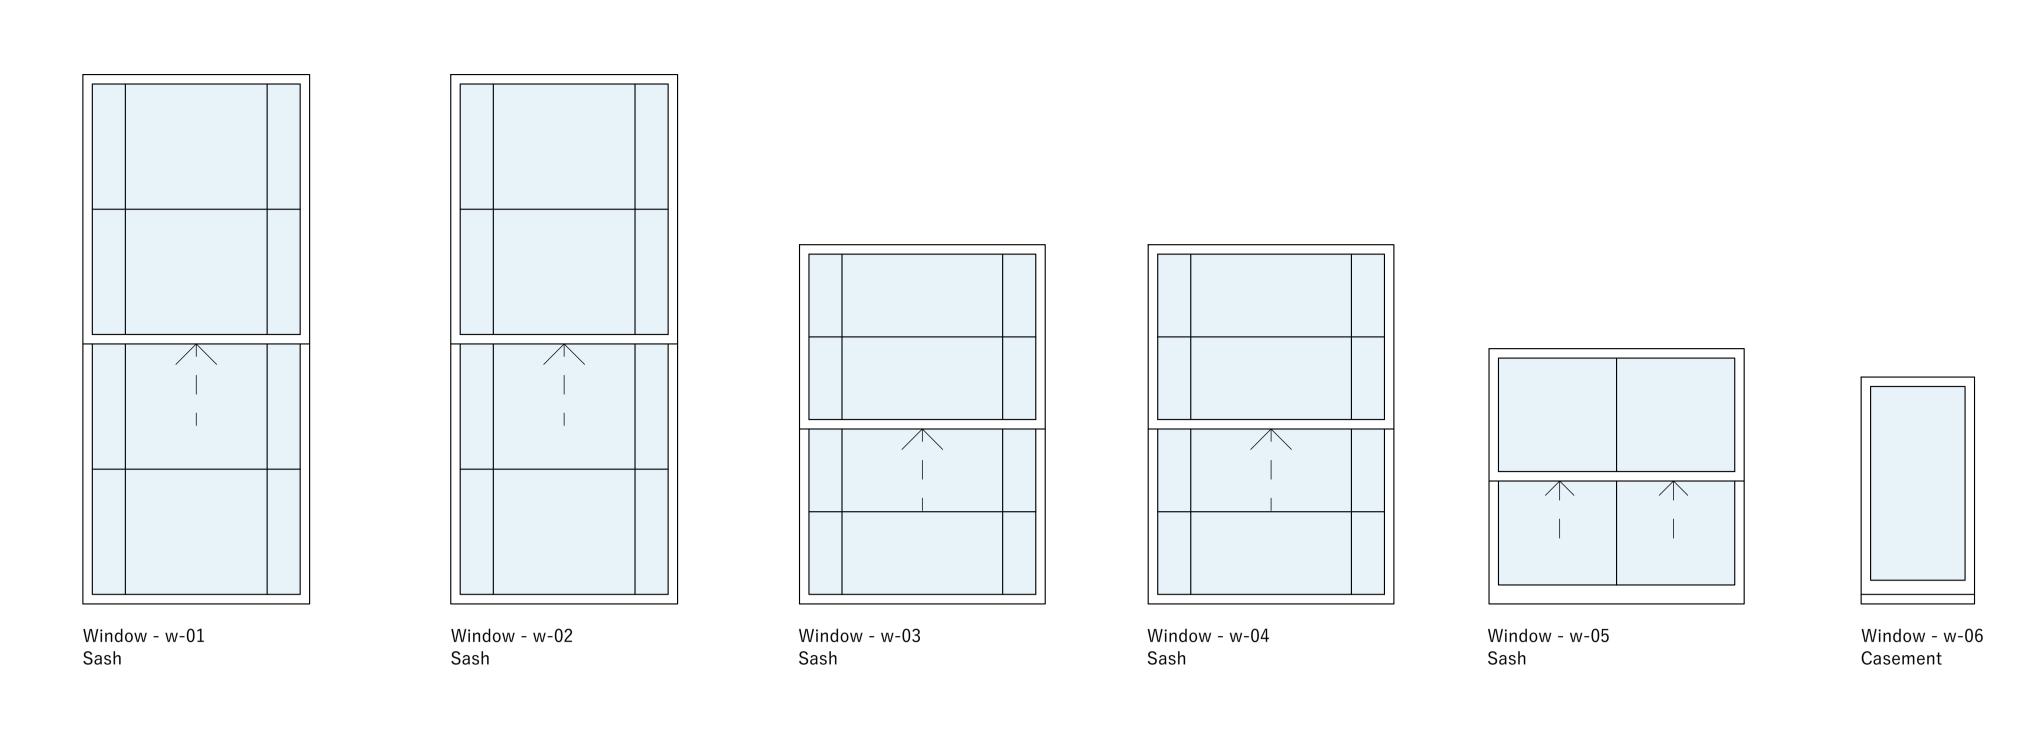

Window - w-08 Sash

Window/Door - w-09

Window - w-10 Casement

Window/Door - w-11

Window - w-12 Casement

## Notes:

Proposed windows are slimline timber double glazed sliding sash (front) and standard timber double glazed sliding sash (rear).

NOTES:

Report all discrepancies, errors and omissions.

Do not scale from this drawing.