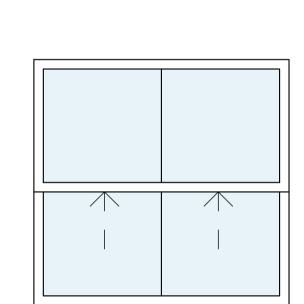

Window - w-08 Sash

Window/Door - w-09

Window - w-10 Casement

Window/Door - w-11

Window - w-12 Casement

## Notes:

Proposed windows are slimline timber double glazed sliding sash (front) and standard timber double glazed sliding sash (rear).

NOTES:

Report all discrepancies, errors and omissions.

Do not scale from this drawing.