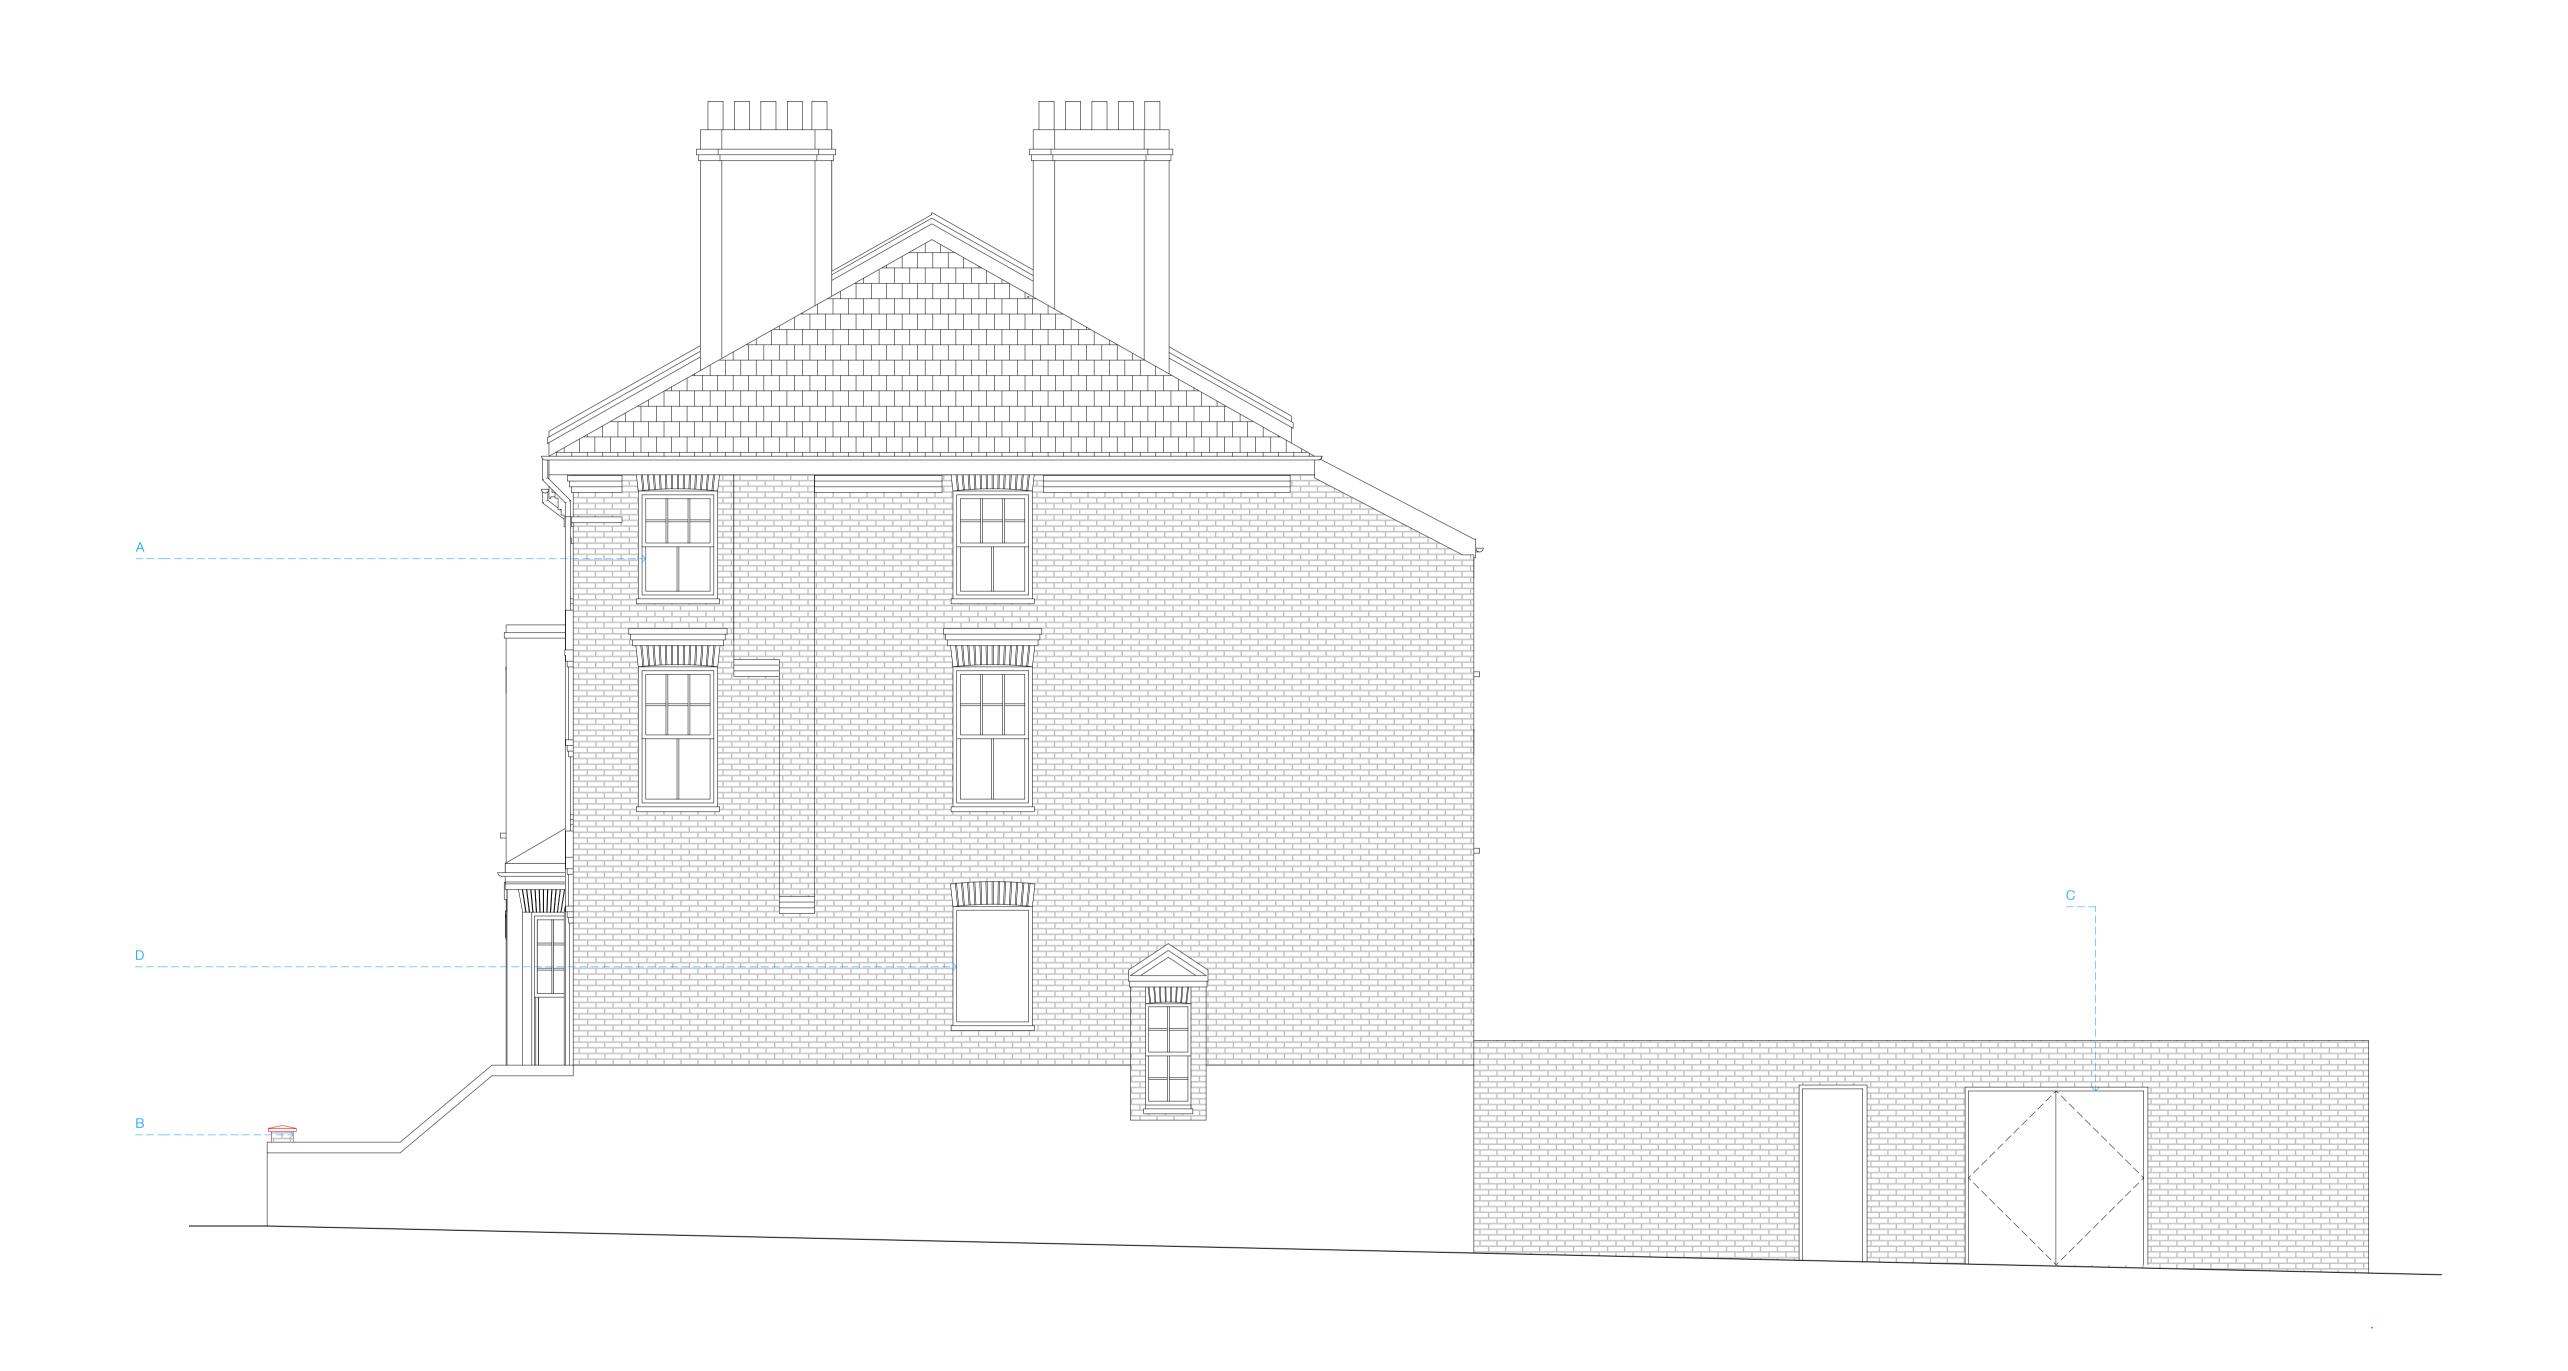

DATE

REV.

ISSUE/REVISION

| TON | ES                                                                                                                                     |
|-----|----------------------------------------------------------------------------------------------------------------------------------------|
| Α   | Existing windows to be replaced with double glazed timber sash window                                                                  |
| В   | Proposed front garden design with new bin store, stair design and planters - refer to drawing 320 / 300 and DAS for further details $$ |
| С   | Existing garage door to remain                                                                                                         |
|     |                                                                                                                                        |

| C | Existing garage door to remain         |
|---|----------------------------------------|
| D | Existing stain glass window maintained |

|            |                      |         | 500        | 2500                      |
|------------|----------------------|---------|------------|---------------------------|
| DATE       | REF NO.              |         | PROJECT    | 26 CROFTDOWN ROAD_LONDON_ |
| 10.07.2024 | 23_27                |         |            | NW5 1EN                   |
|            | SCALE                |         | DRAWING    | PROPOSED_ FLANK ELEVATION |
| STATUS     | 1:50 @A1 / 1:100 @A3 |         |            |                           |
| PLANNING   | DRAWN                | CHECKED | DRAWING NO | . 322                     |
|            | AB                   | GW      | REVISION   | P2                        |