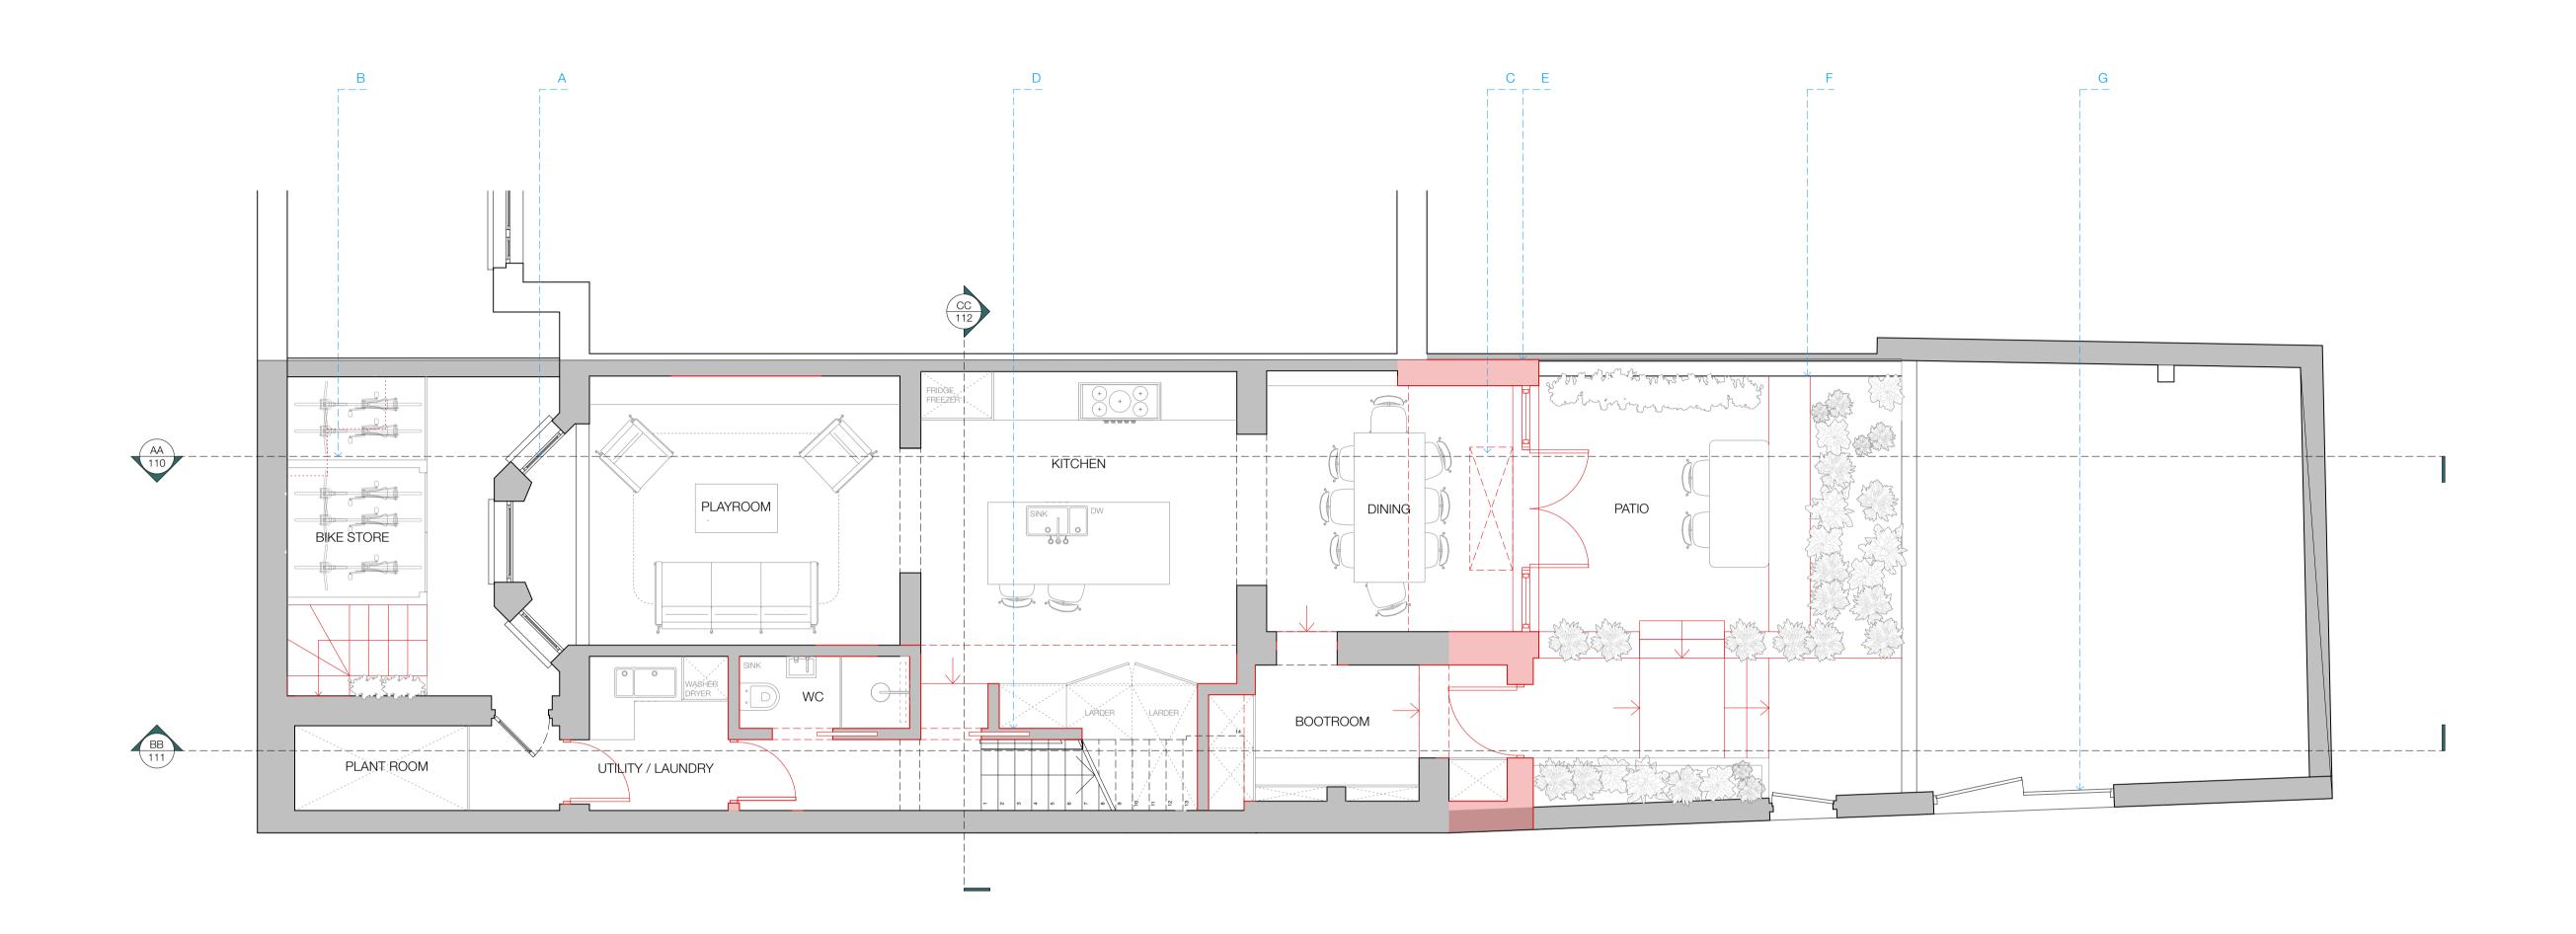

## GENERAL NOTES

The drawing remains copyright to Studio McW Limited and may not be reproduced or copied without consent in writing\_ no implied licence exists.

ISSUE/REVISION

Do not scale from drawings\_ use figured dimensions only. Any discrepancies between site and drawings to be reported to the Architect immediately\_ all dimensions to be checked on site by the Main Contractor and such dimensions to be their responsibility.

Read in conjunction with all relevant Structural, Mechanical and Electrical Engineers drawings. All works carried out must comply with relevant British Standards and Building Regulation requirements.

|                                                  |            |    | 1 |
|--------------------------------------------------|------------|----|---|
| LANNING                                          | 18.04_2024 | P1 | A |
| _ANNING - Remove dropped kerb / keep garage door | 10.07_2024 | P2 | В |
|                                                  |            |    |   |
|                                                  |            |    | Е |
|                                                  |            |    | F |
|                                                  |            |    | G |
|                                                  |            |    |   |
| Drawings based on survey by; Xxxx                |            |    |   |
|                                                  |            |    |   |

DATE

| NOT | ES                                                                           |
|-----|------------------------------------------------------------------------------|
| A   | All windows to be replaced to match existing as double glazed units          |
| В   | Proposed front garden design - refer to drawing 320 and DAS for further deta |
| С   | Proposed rooflight over ground floor extension                               |
| D   | Proposed partitions to allow for new internal layout                         |
| E   | Proposed ground floor extension, built from brick to match existing          |
| F   | Proposed landscaping to rear garden                                          |
| G   | Existing garage door location to remain                                      |
|     |                                                                              |

DEMOLISHED WALLS

EXISTING WALLS

PROPOSED WALLS

| DATE       | REF NO.              |         | PROJECT     | 26 CROFTDOWN ROAD_ LONDO |
|------------|----------------------|---------|-------------|--------------------------|
| 10.07.2024 | 23_27                |         |             | NW5 11                   |
|            | SCALE                |         | DRAWING     | PROPOSED_ LOWER GROUP    |
| STATUS     | 1:50 @A1 / 1:100 @A3 |         |             | FLOOR PL                 |
| PLANNING   | DRAWN                | CHECKED | DRAWING NO. | . 30                     |
| . =        | AB                   | GW      | REVISION    |                          |