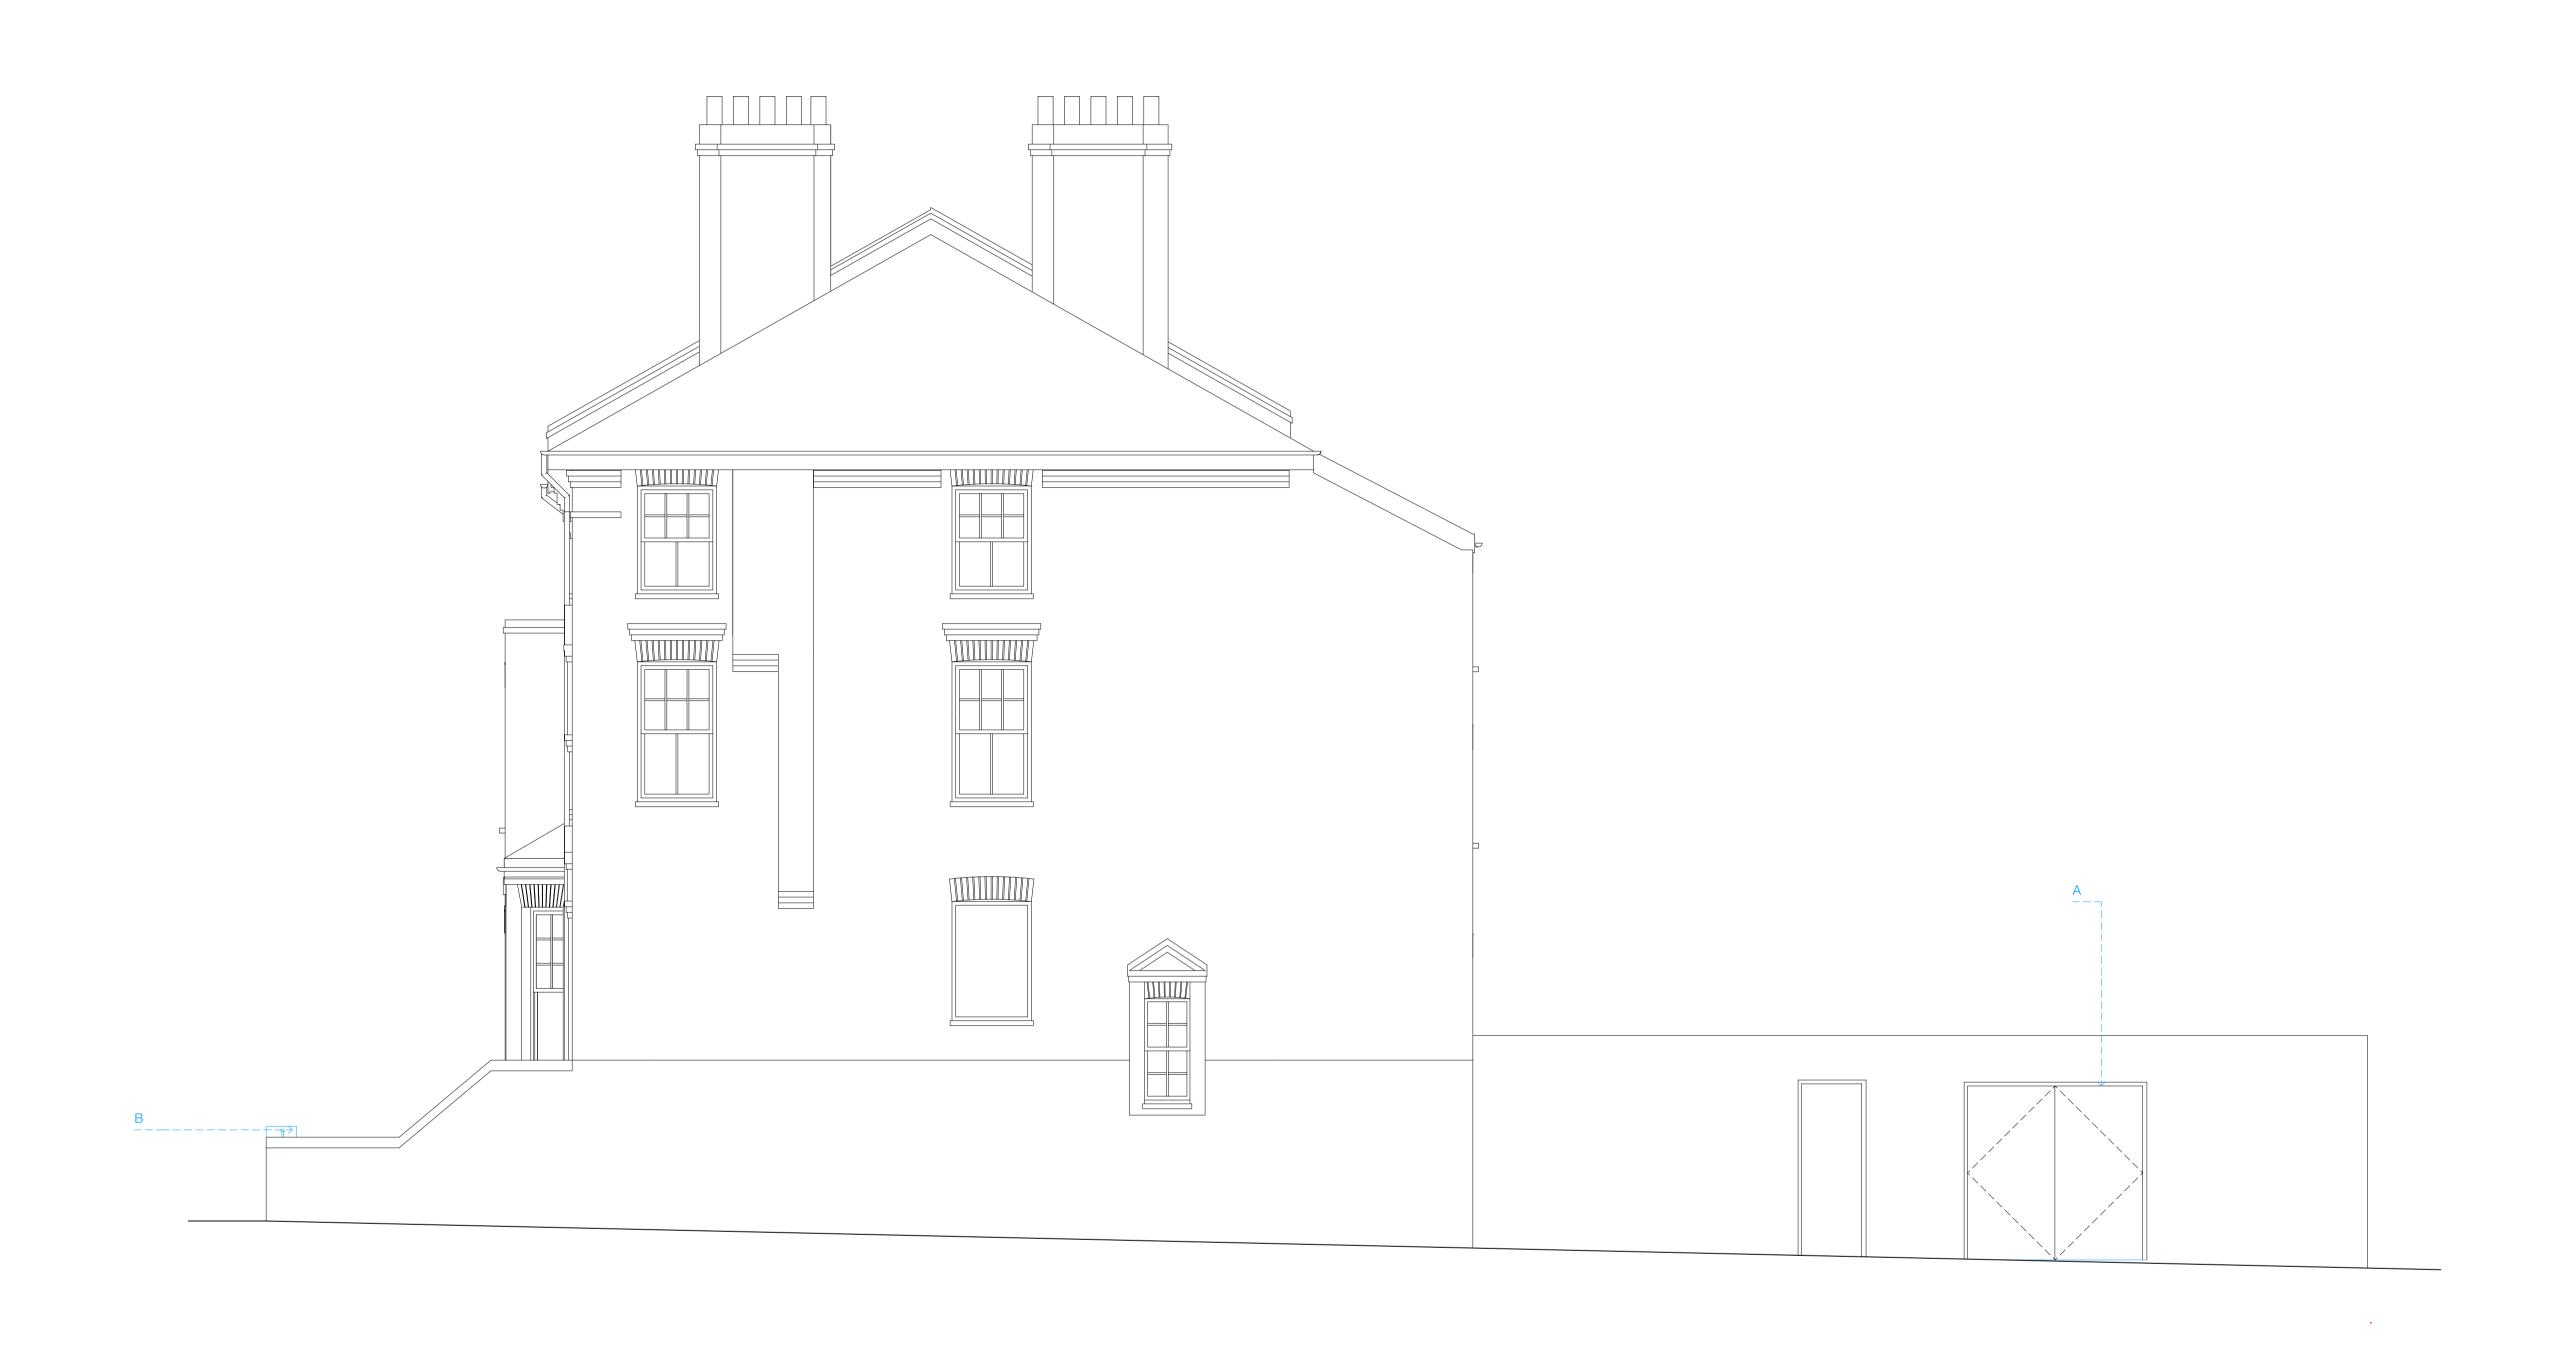

DATE

REV.

NOTES

ISSUE/REVISION

| Α | Existing garage to remain                                                                                       |
|---|-----------------------------------------------------------------------------------------------------------------|
| В | Removal of existing staircase to allow for new front garden design with ne bin store, stair design and planters |

| DATE       | TE REF NO. |                      | PROJECT | 26 CROFTDOWN ROAD_ LONDON_ |                             |
|------------|------------|----------------------|---------|----------------------------|-----------------------------|
| 10.07.2024 |            | 23_27                |         |                            | NW5 1EN                     |
|            |            | SCALE                |         | DRAWING                    | DEMOLITION_ FLANK ELEVATION |
| STATUS     |            | 1:50 @A1 / 1:100 @A3 |         |                            |                             |
| I          | PLANNING   | DRAWN                | CHECKED | DRAWING NO                 | . 172                       |
|            |            | AB                   | GW      | REVISION                   | P2                          |