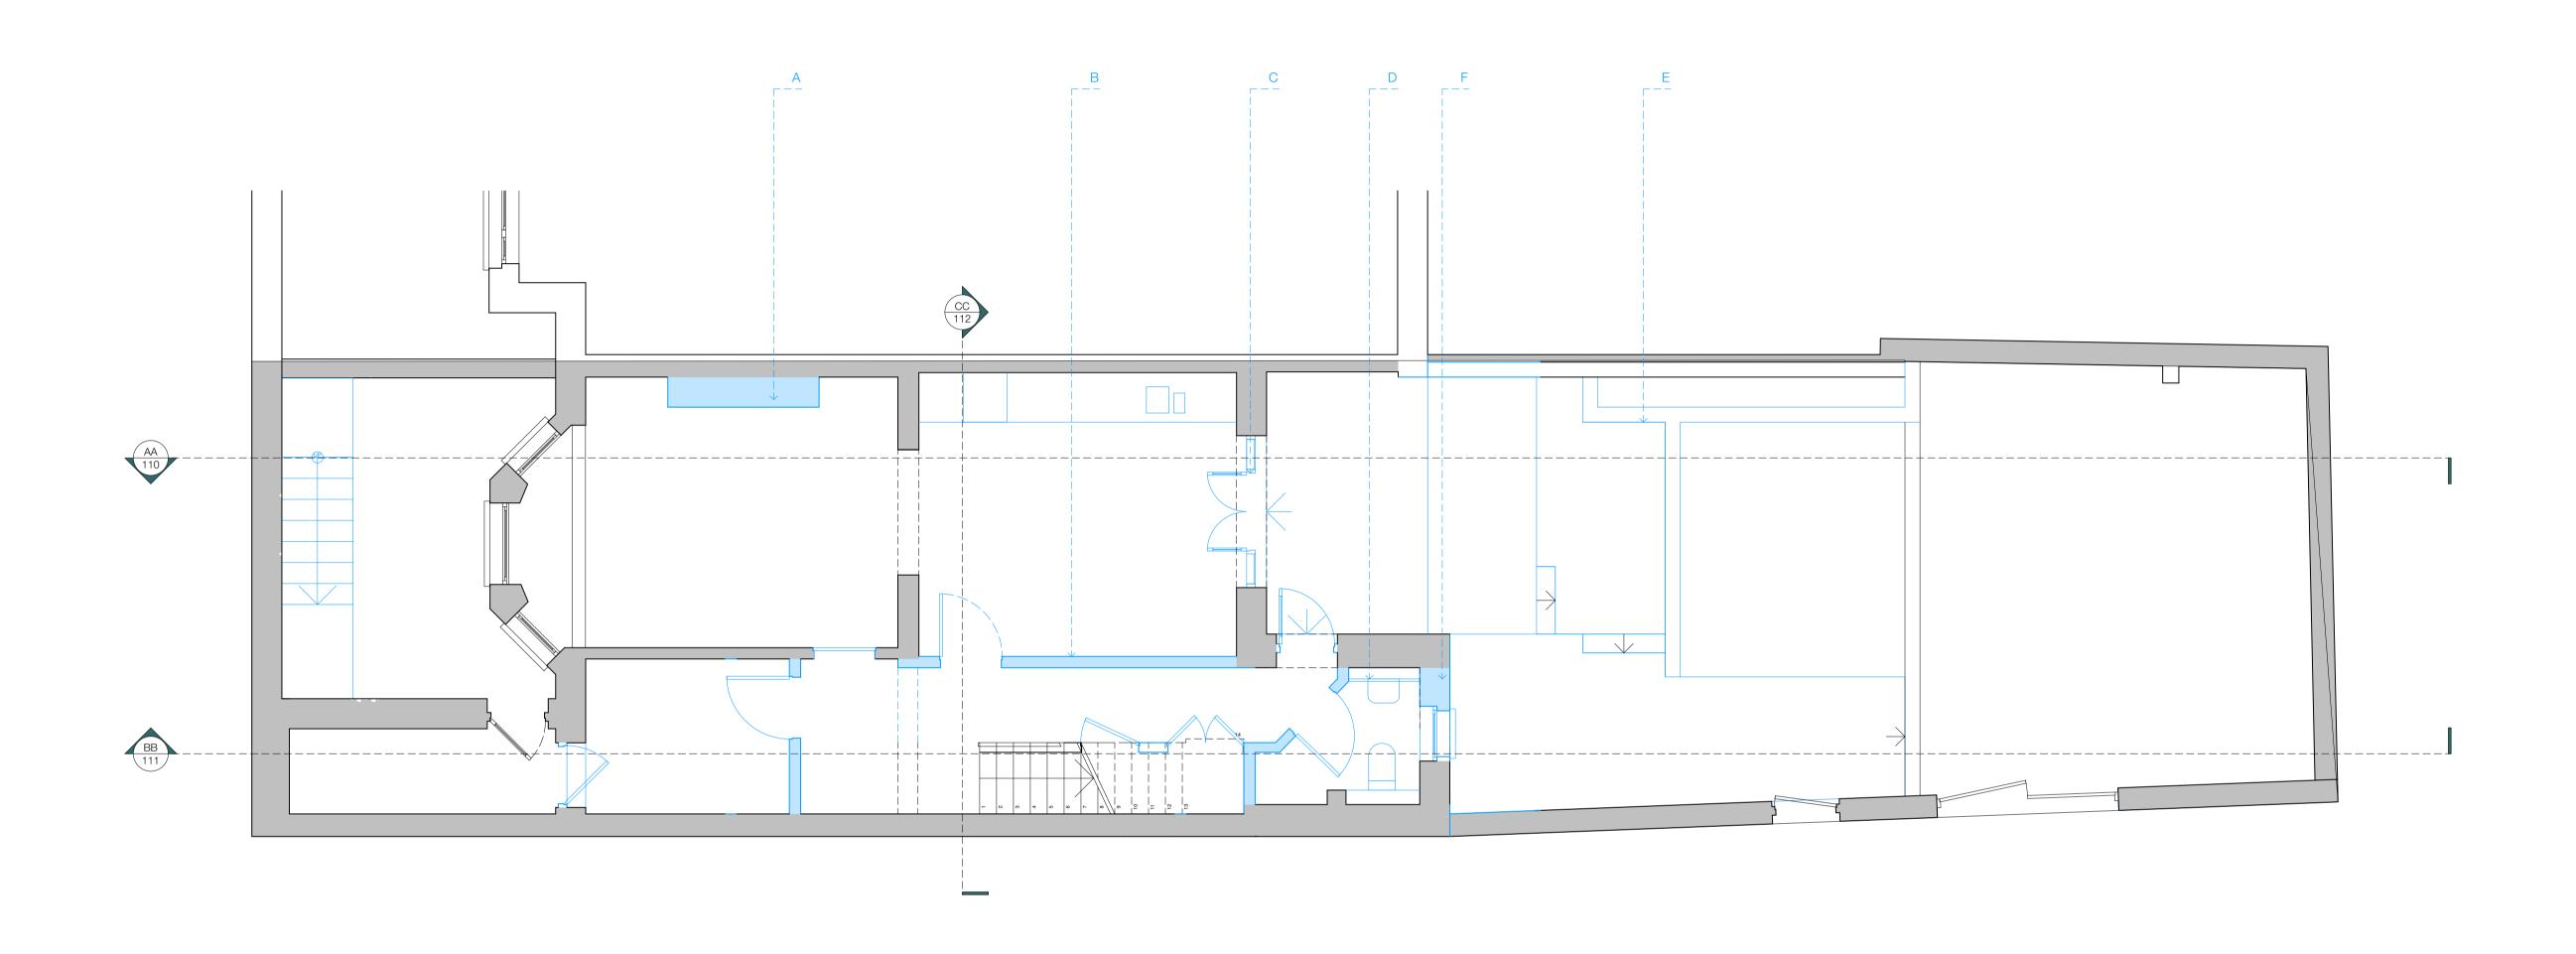

|      | NO | TES                                                                                             |
|------|----|-------------------------------------------------------------------------------------------------|
| P1   | Α  | Chimney breast removed to allow for new internal layout                                         |
| P2   | В  | Removal of existing partition to allow for new internal layout                                  |
|      | С  | Removal of existing glazing to allow for new layout                                             |
|      | D  | Removal of existing bathroom to allow for new layout                                            |
|      | Е  | Landscaping design altered to suit new proposal                                                 |
|      | F  | Removal of existing portion of external wall and external window to allow for new rear entrance |
| Xxxx |    | DEMOLISHED WALLS EXISTING WALLS PROPOSED WALLS                                                  |

|            |            |           | 500         | 2000                       |
|------------|------------|-----------|-------------|----------------------------|
| DATE       | REF NO.    |           | PROJECT     | 26 CROFTDOWN ROAD_ LONDON_ |
| 10.07.2024 | 23_        | _27       |             | NW5 1EN                    |
|            | SCALE      |           | DRAWING     | DEMOLITION_ LOWER GROUND   |
| STATUS     | 1:50 @A1 / | 1:100 @A3 |             | FLOOR PLAN                 |
| PLANNING   | DRAWN      | CHECKED   | DRAWING NO. | . 150E                     |
|            | AB         | GW        | REVISION    | P2                         |