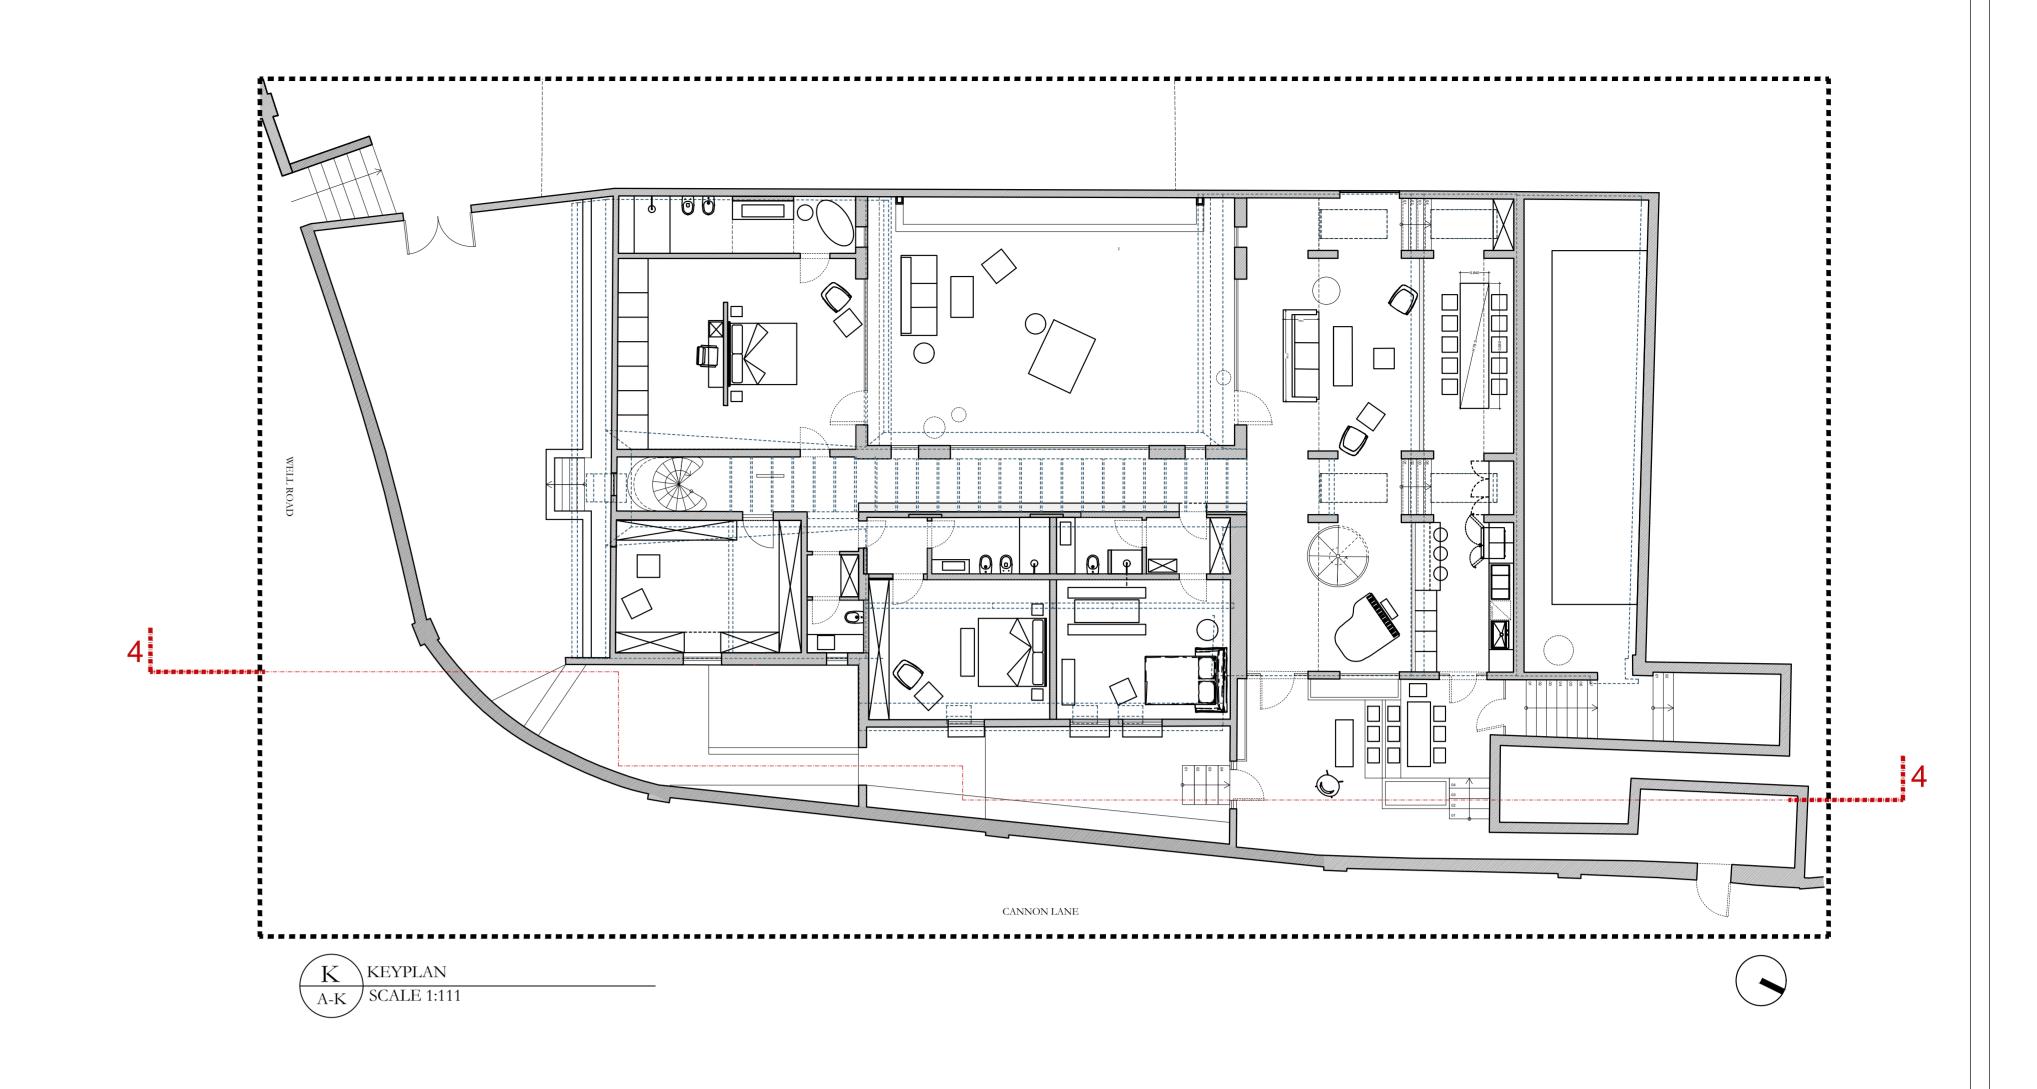

4 PROPOSED ELEVATION
A-EL SCALE 1:50

LEGENDA

ARCHITECTURAL DIMENSIONS (F.F.L)

ELEVATIONS

MAIN ACCESS

SECONDARY ACCESS

Project:
11 Cannon Lane | Hampstead | London

Drawing title: PROPOSED ELEVATION N°4