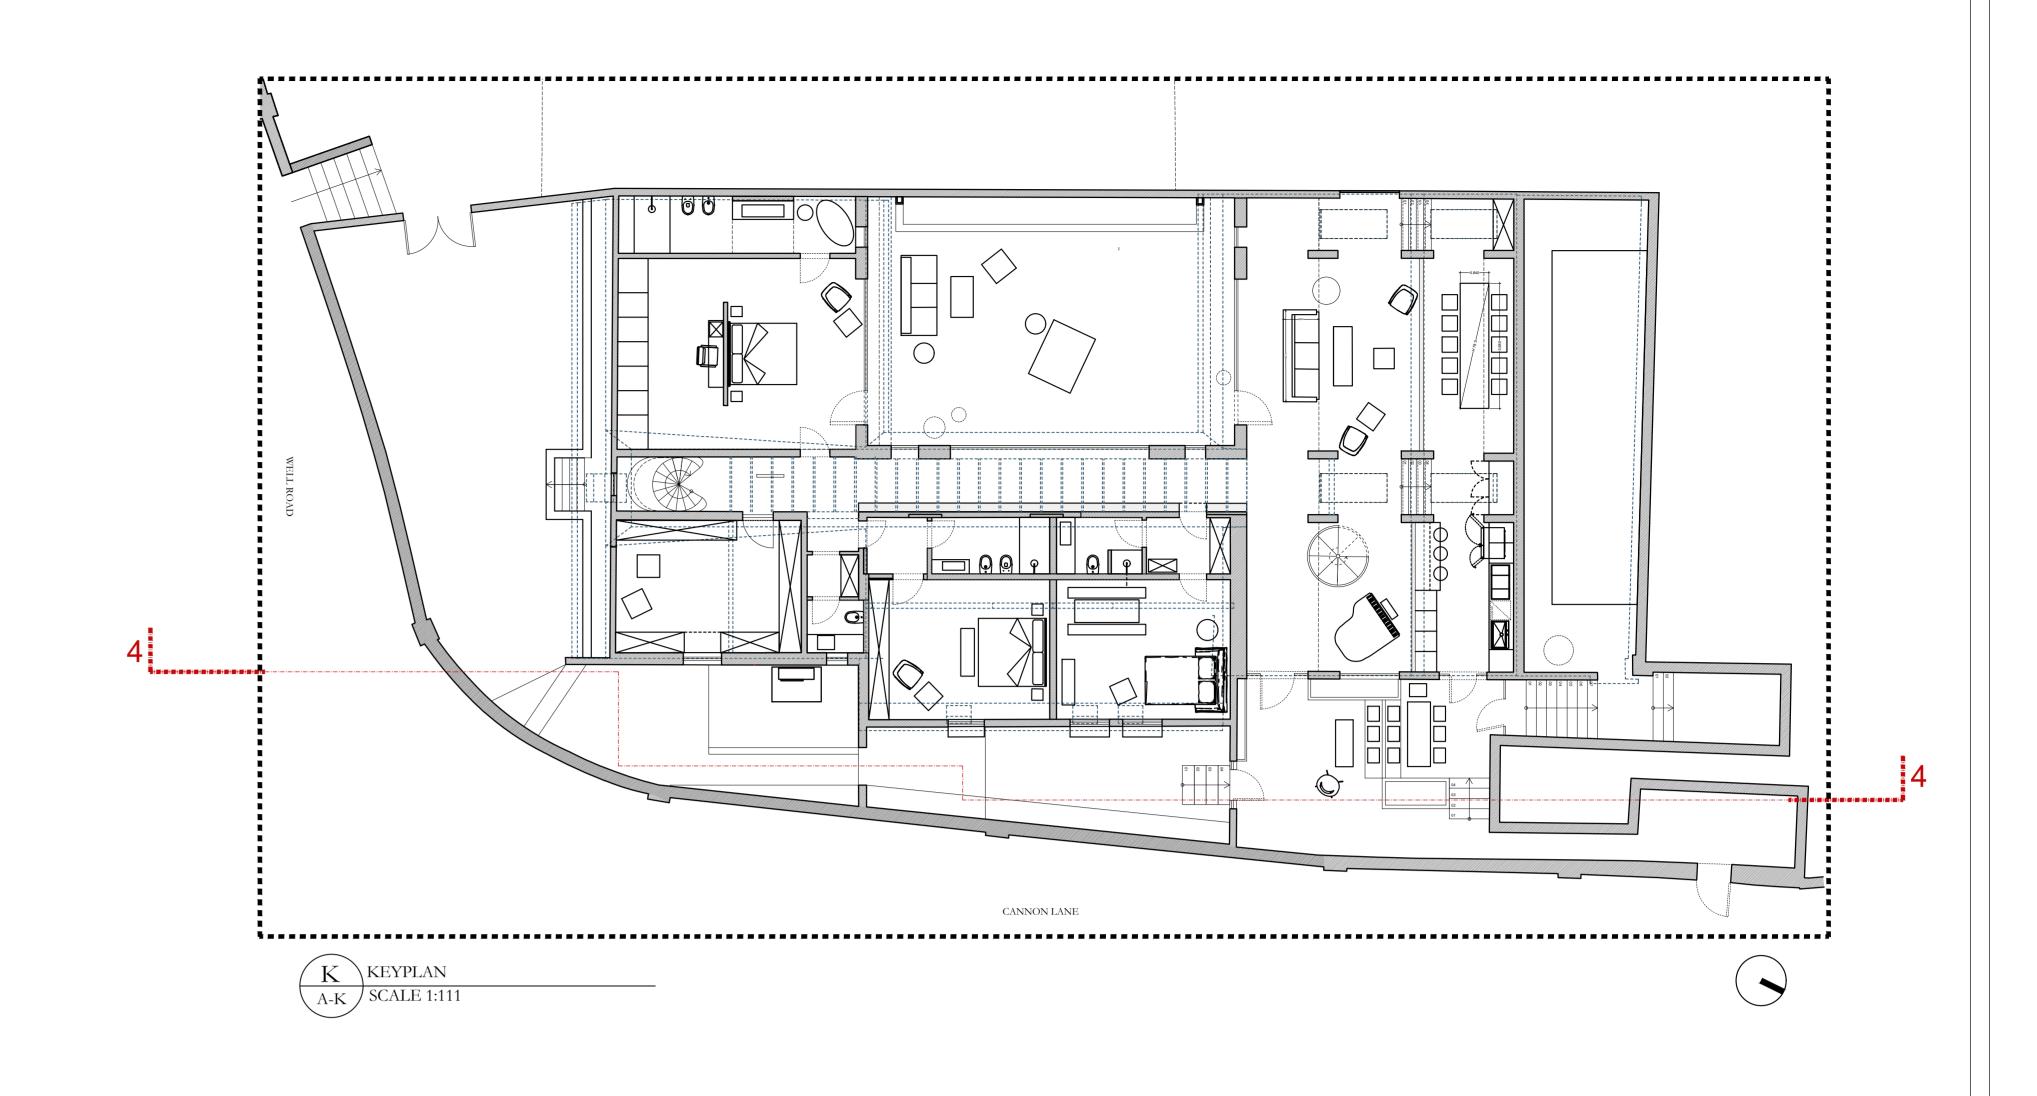

4 PROPOSED ELEVATION
A-EL SCALE 1:50

LEGENDA

ARCHITECTURAL DIMENSIONS (F.F.L)

© W DOORS SIZE

© W W W WINDOWS SIZE

SECONDARY ACCESS

Project:
11 Cannon Lane | Hampstead | London

Drawing title: PROPOSED ELEVATION N°4