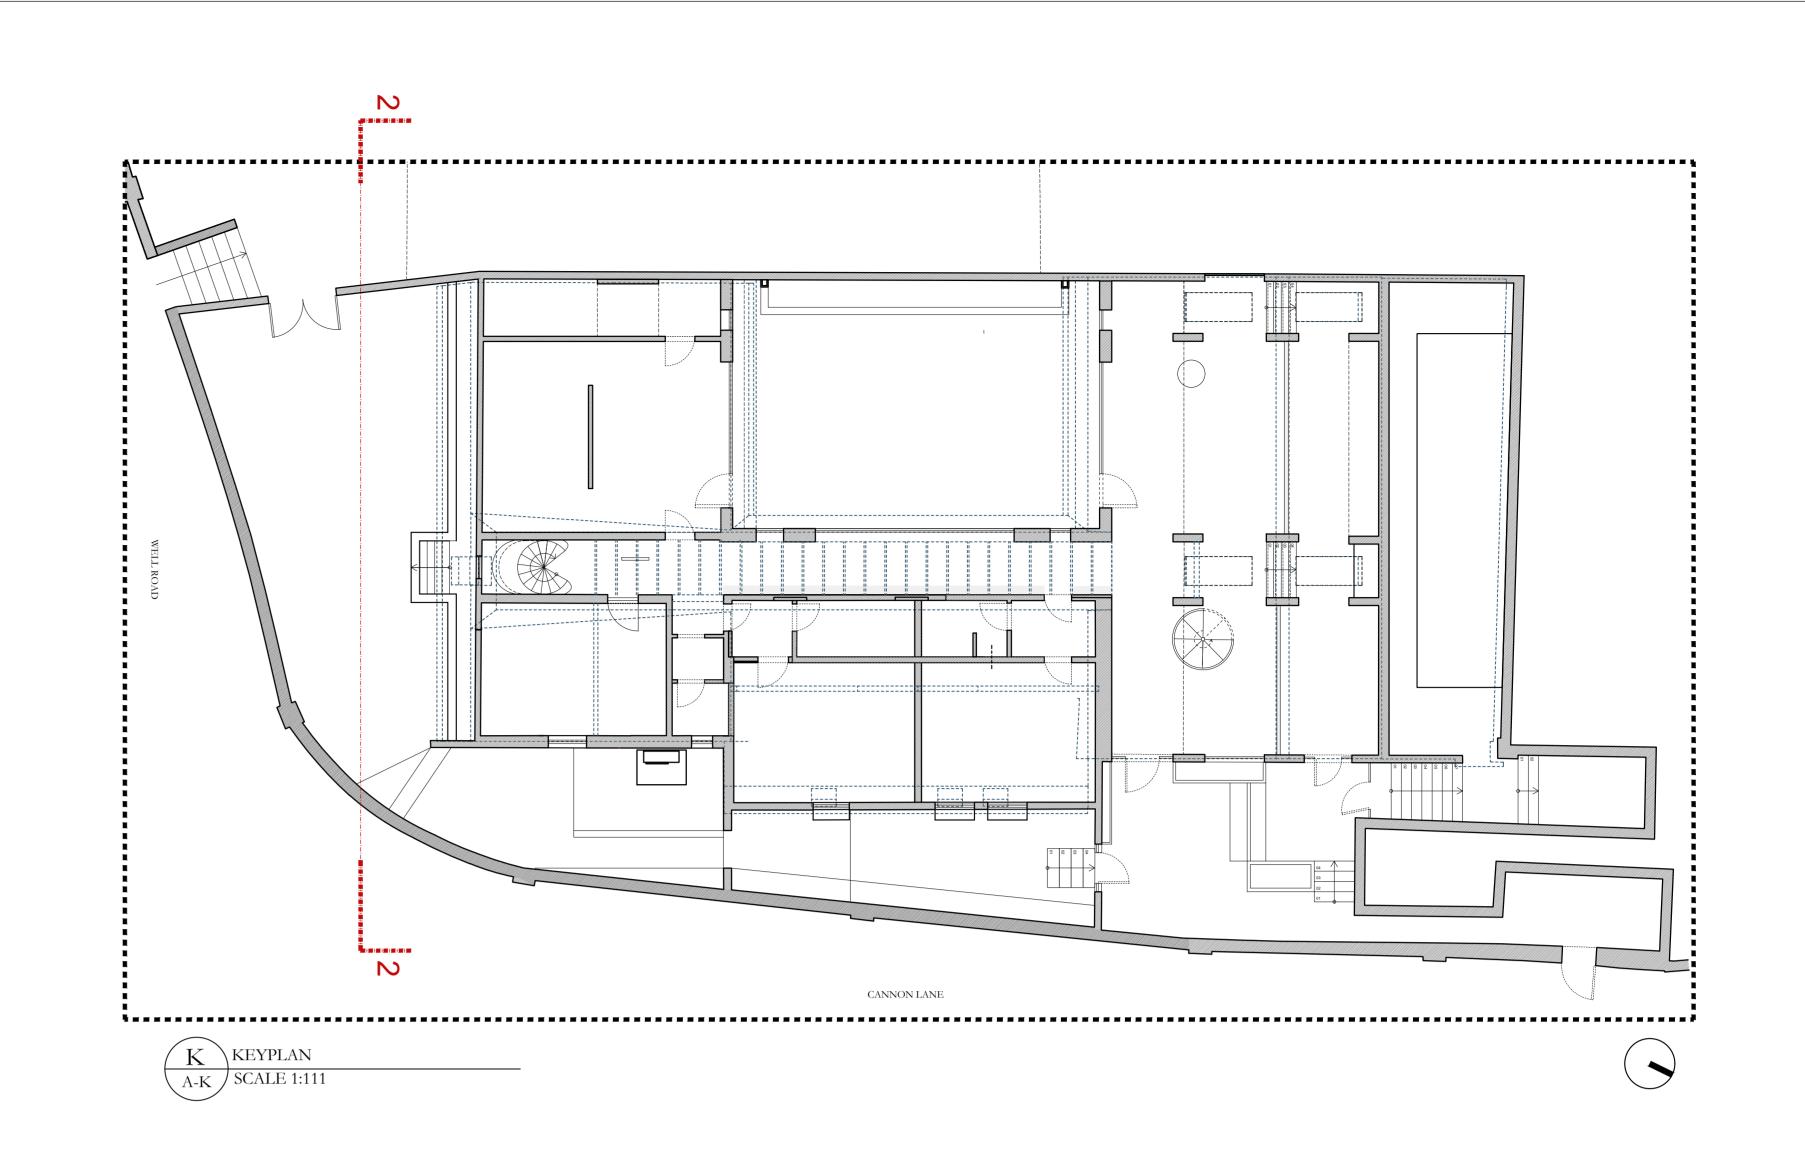

Project:
11 Cannon Lane | Hampstead | London

Drawing title: PROPOSED ELEVATION N°2

Date: 27.06.2024

Scale: 1:50

Revision:

Drawn by: S.M

Drawing Number: A204\_SM\_DD\_P\_1

The copyright of this schedule / drawing remains with the Architect. No part of this schedule / drawing may be reproduced in any form or by any means without the written permission of Serena Mignatti Architects.