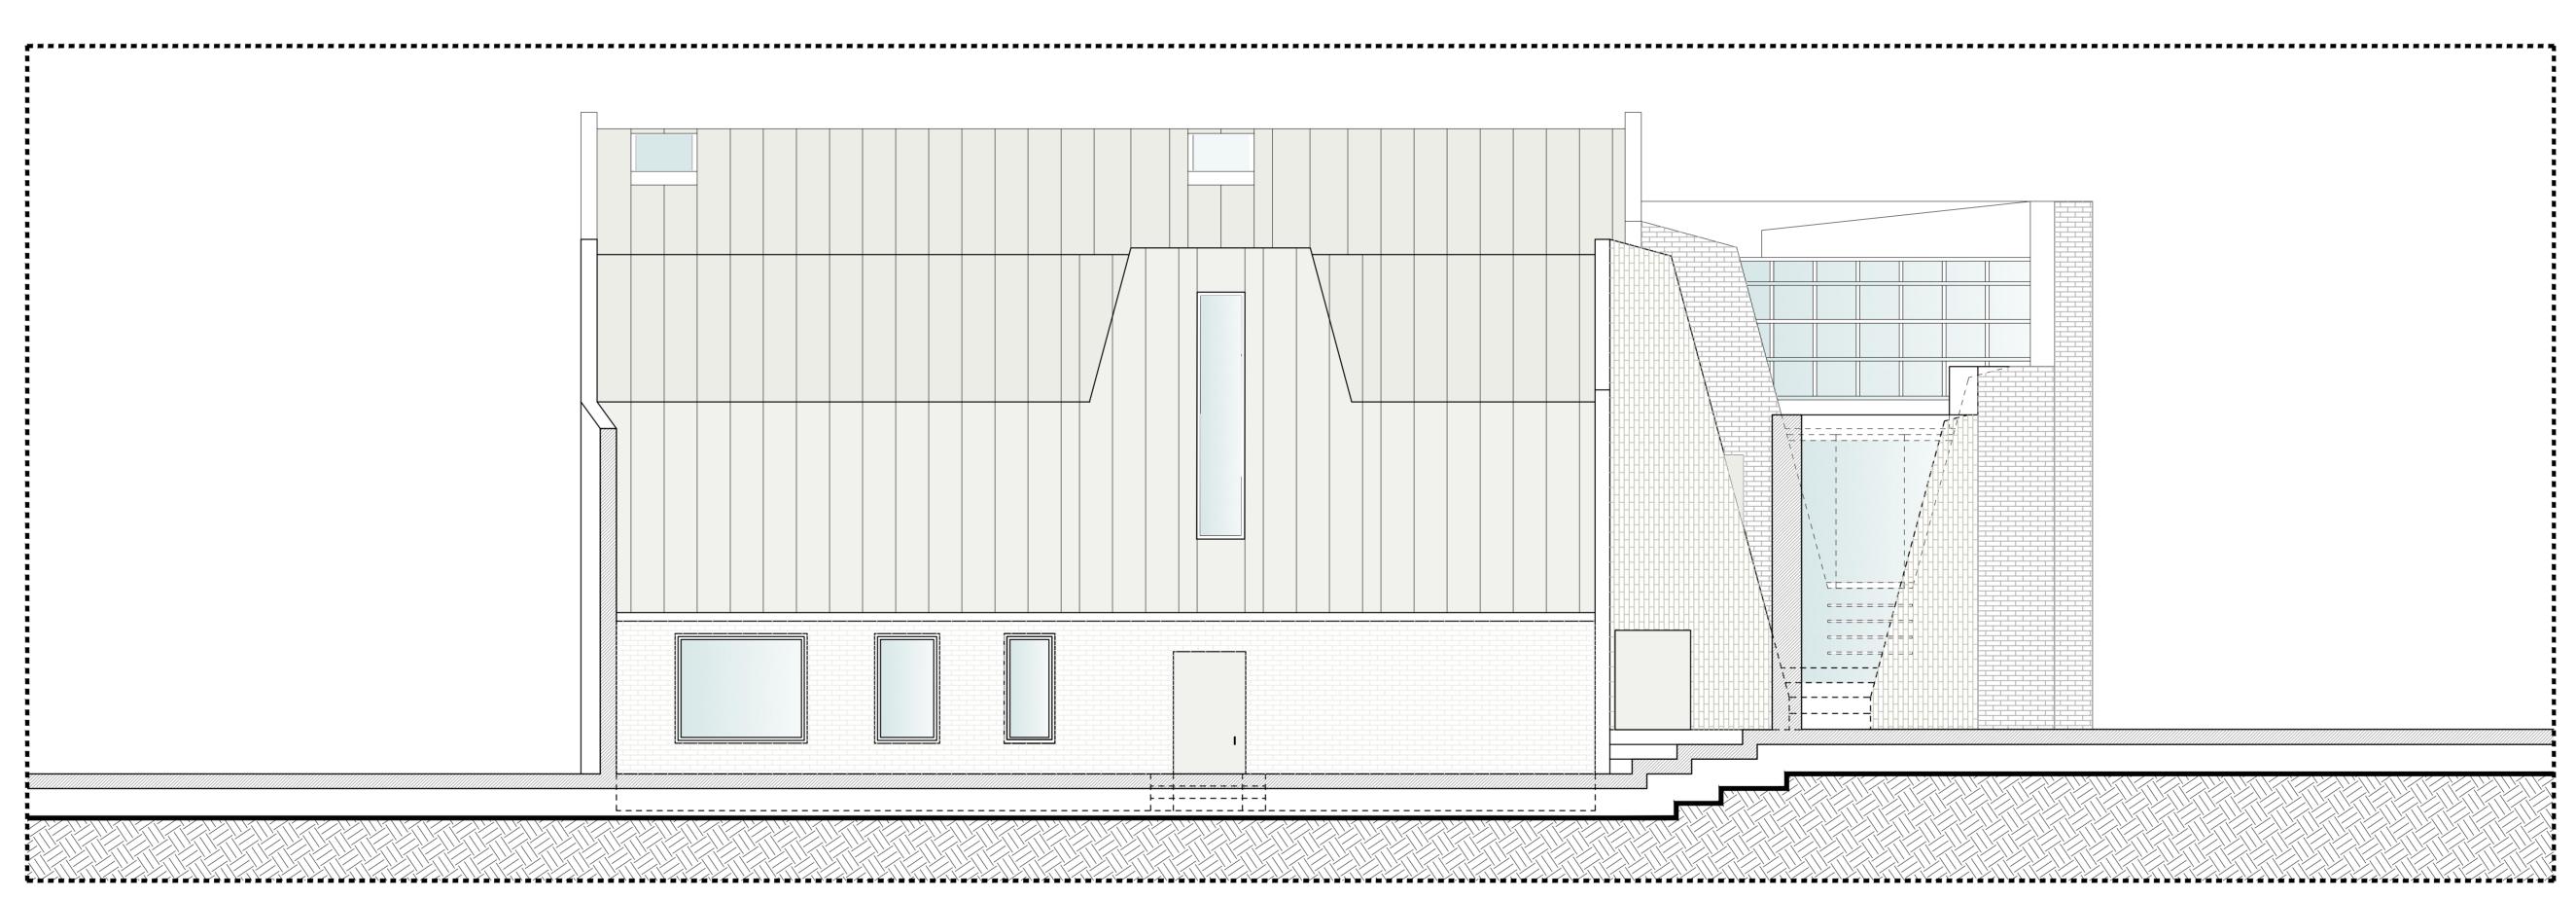

PROPOSED ELEVATION
A-EL SCALE 1:50

ARCHITECTURAL DIMENSIONS (F.F.L) SYMBOLS +/-x.xx FLOOR LEVEL S W SKY WINDOWS SIZE ₩ +/-X.XX FINISHED PAVING LEVEL

LEGENDA

\*/-x.xx FINISHED CEILING LEVEL ELEVATIONS DOORS SIZE MAIN ACCESS ₩ WINDOWS SIZE SECONDARY ACCESS

Project:
11 Cannon Lane | Hampstead | London

Drawing title: PROPOSED ELEVATION N°2

Date: 27.06.2024

Scale: 1:50

Revision:

Drawn by: S.M

Drawing Number: A204\_SM\_DD\_P\_1

The copyright of this schedule / drawing remains with the Architect. No part of this schedule / drawing may be reproduced in any form or by any means without the written permission of Serena Mignatti Architects.