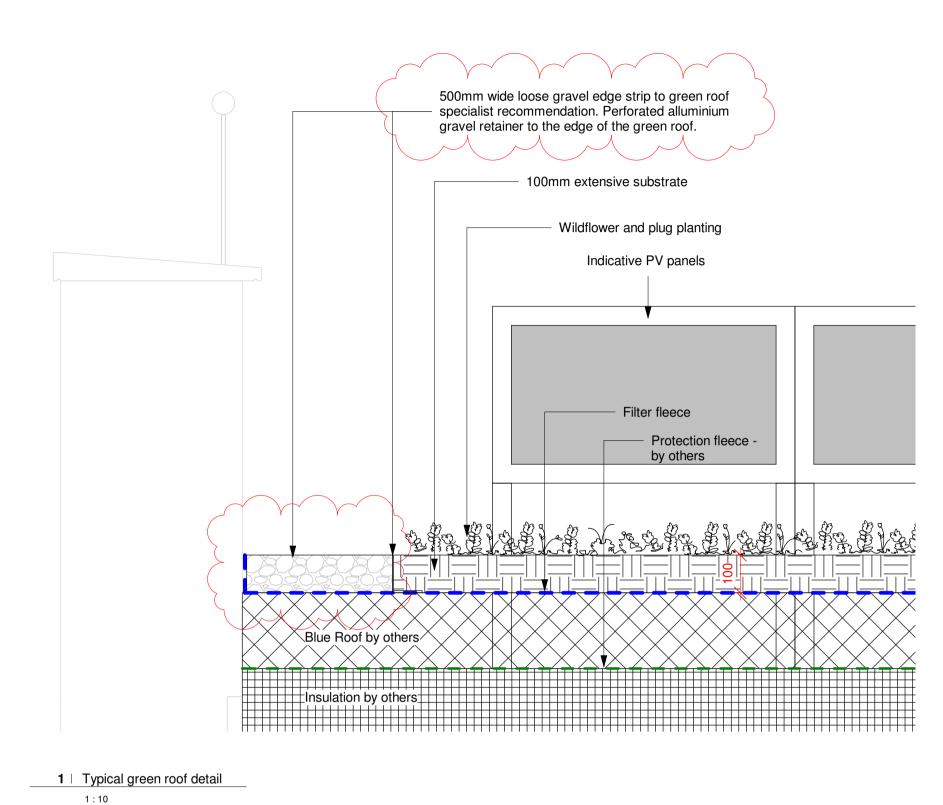

P03 18/10/22 B04 now 1800mm, Gravel Strip now 500mm

SA

P02 29/09/22 Details amended P01 01/07/22 Draft Issue