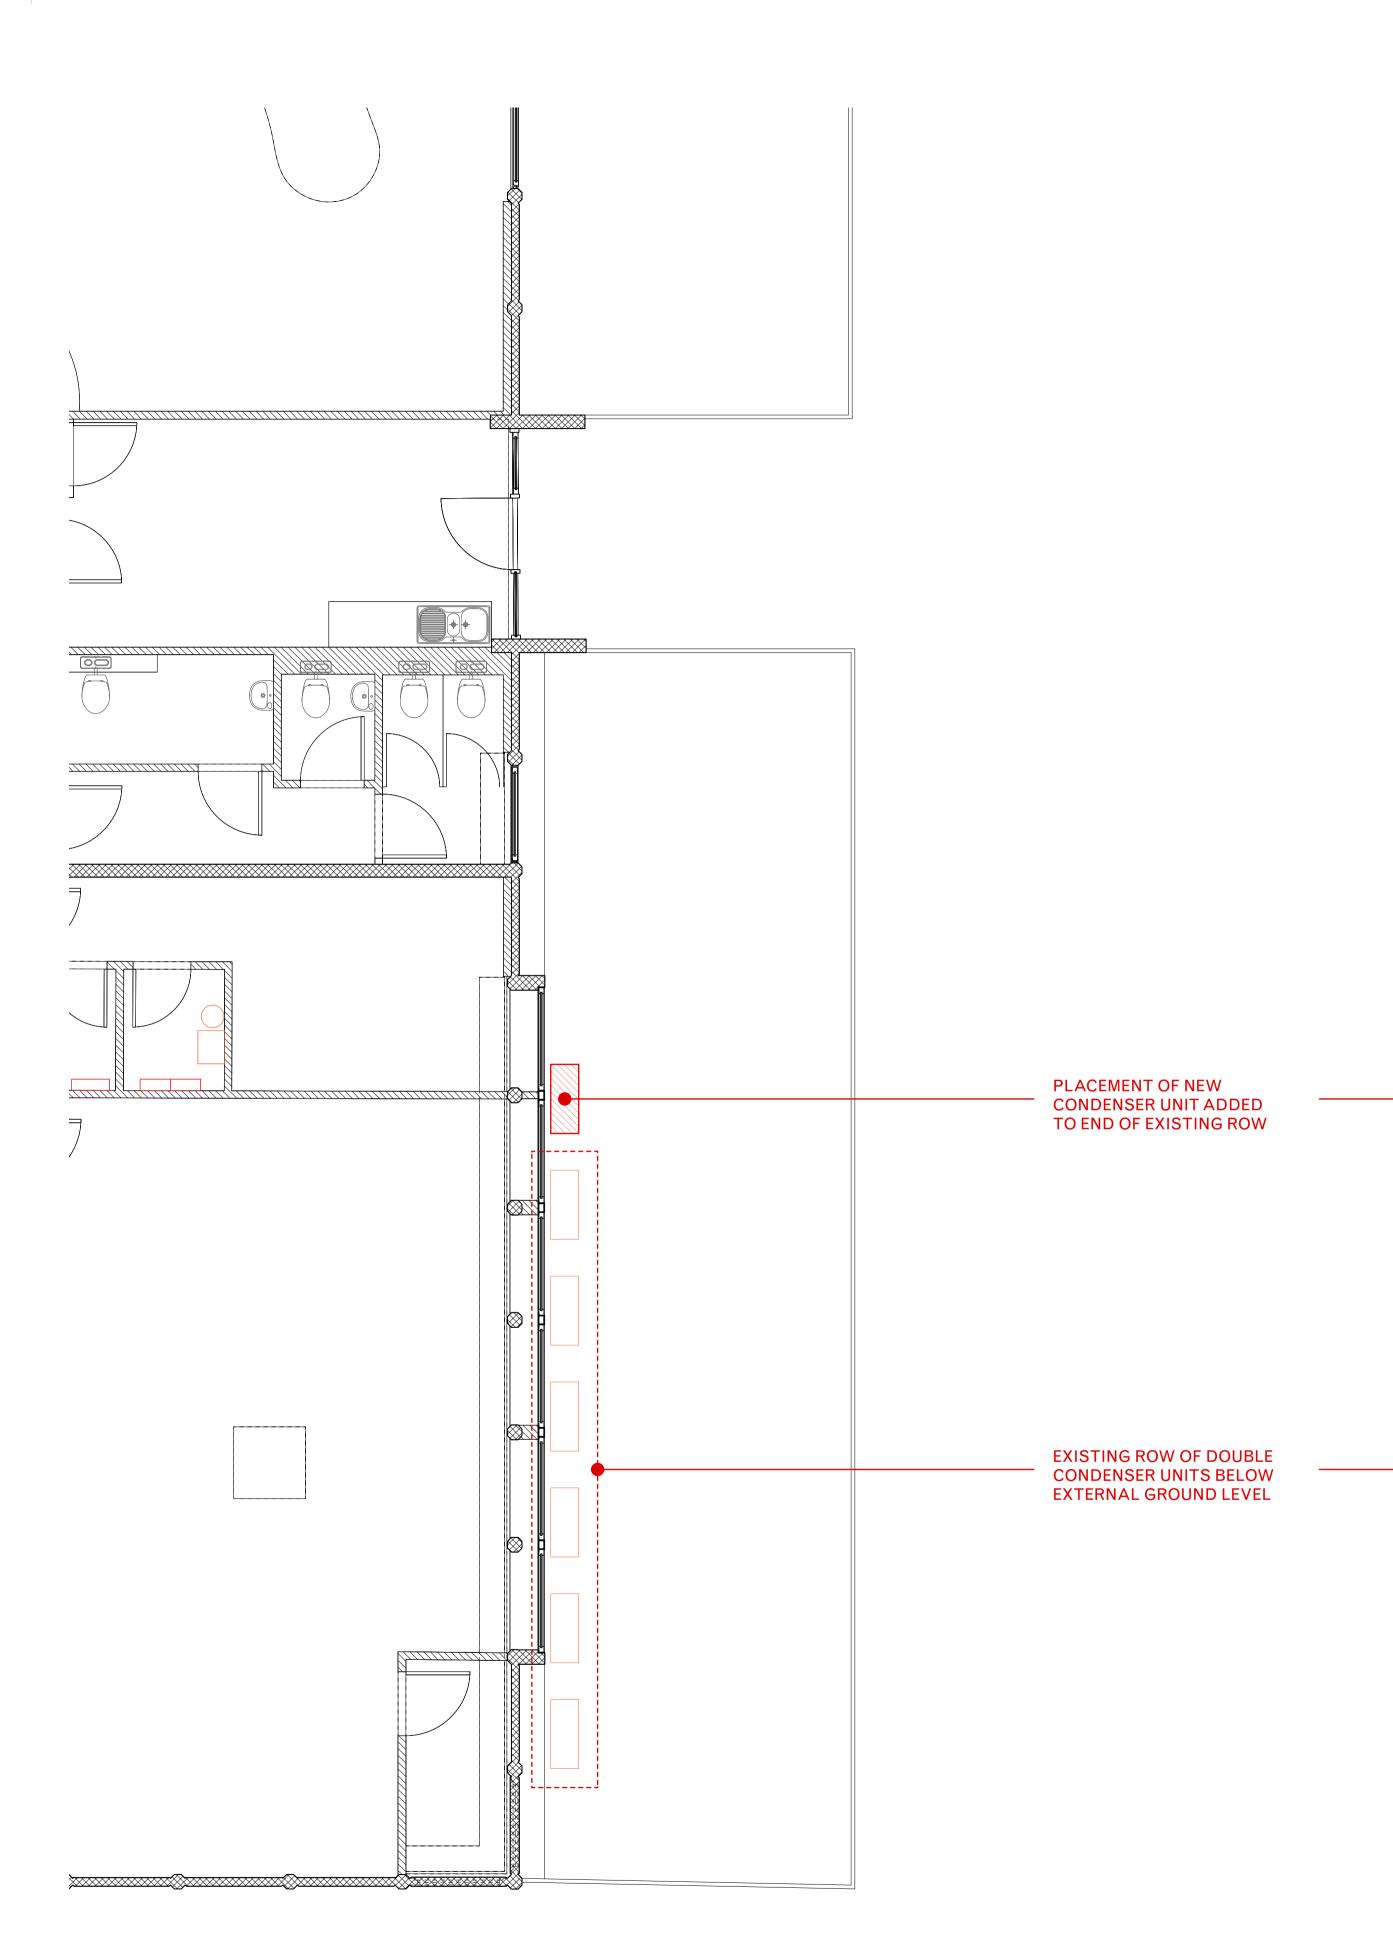

Site Photo - Condenser Unit Placement

GA Plan - Condenser Unit Placement

1:1 0 10 20 30 40 50 60 70 80 90 100mm © Copyright

This drawing is the property of Tuckey Design Studio Ltd. Copyright and intellectual property of all information shown is reserved by them. The drawing is issued on the condition that it is not copied either wholly, or in part, without written consent from Tuckey Design Studio Ltd, except for planning purposes. Drawings not to be scaled, except for planning purposes. Contractor to work to figurative dimensions only. All dimensions to be checked on site before commencment of work or shop drawings. This drawing is to be read in conjunction with the specification when issued.

Acland BurghleyT Level 0287 Scale at A1 GA Plan - Condenser Unit 1:50 Scale at A3 1:100

Planning