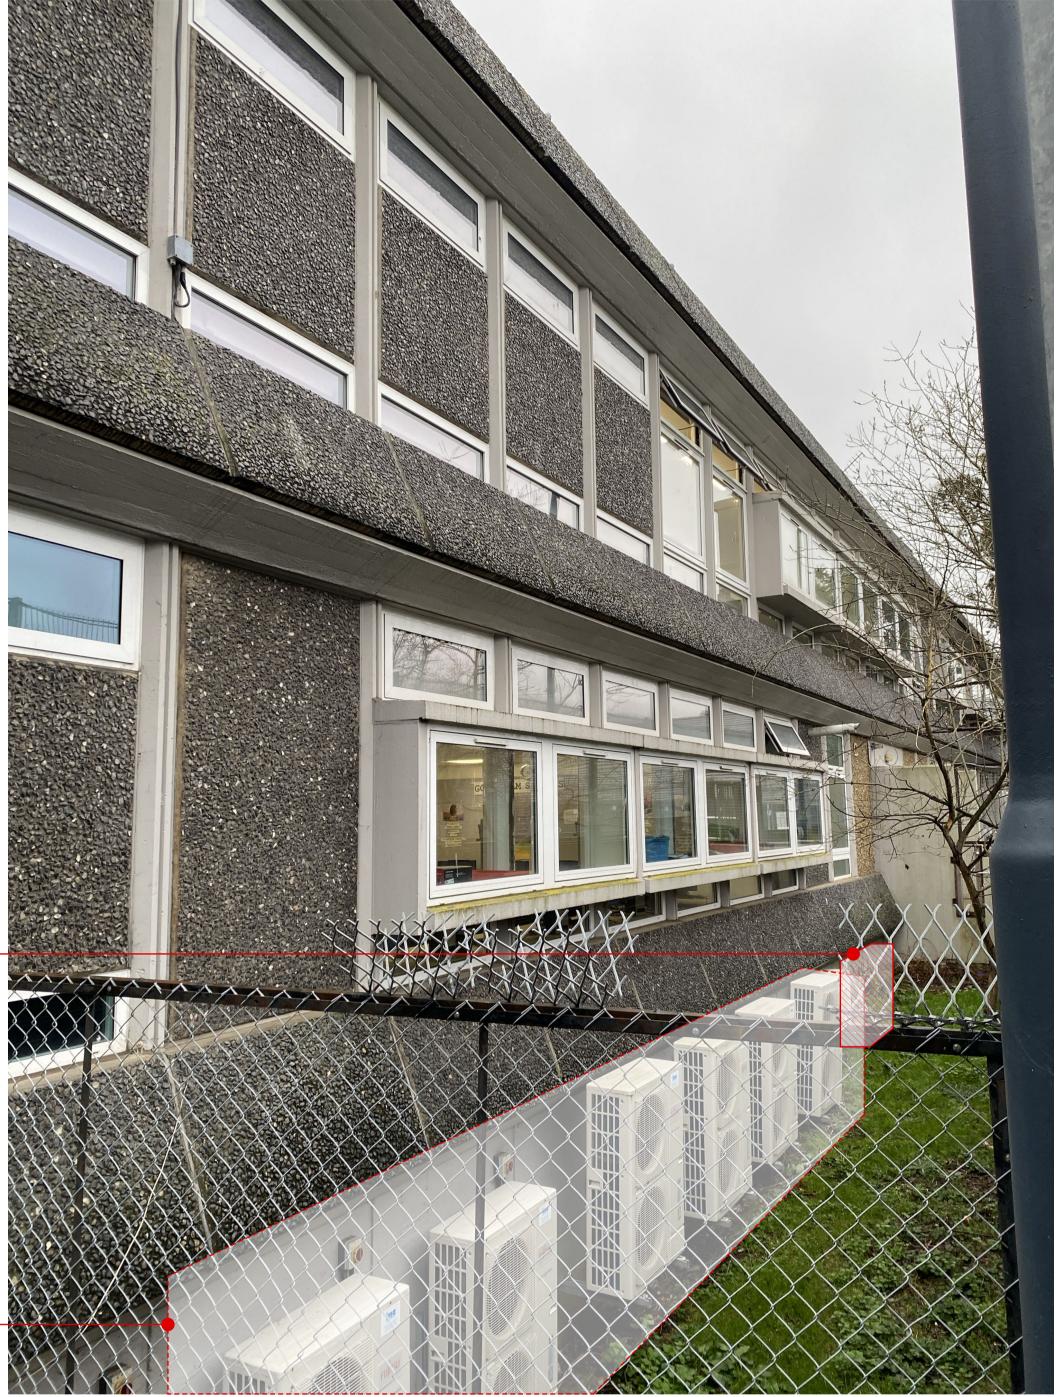

Site Photo - Condenser Unit Placement

GA Plan - Condenser Unit Placement

1:1 0 10 20 30 40 50 60 70 80 90 100mm © Copyright

This drawing is the property of Tuckey Design Studio Ltd. Copyright and intellectual property of all information shown is reserved by them. The drawing is issued on the condition that it is not copied either wholly, or in part, without written consent from Tuckey Design Studio Ltd, except for planning purposes. Drawings not to be scaled, except for planning purposes. Contractor to work to figurative dimensions only. All dimensions to be checked on site before commencment of work or shop drawings. This drawing is to be read in conjunction with the specification when issued.