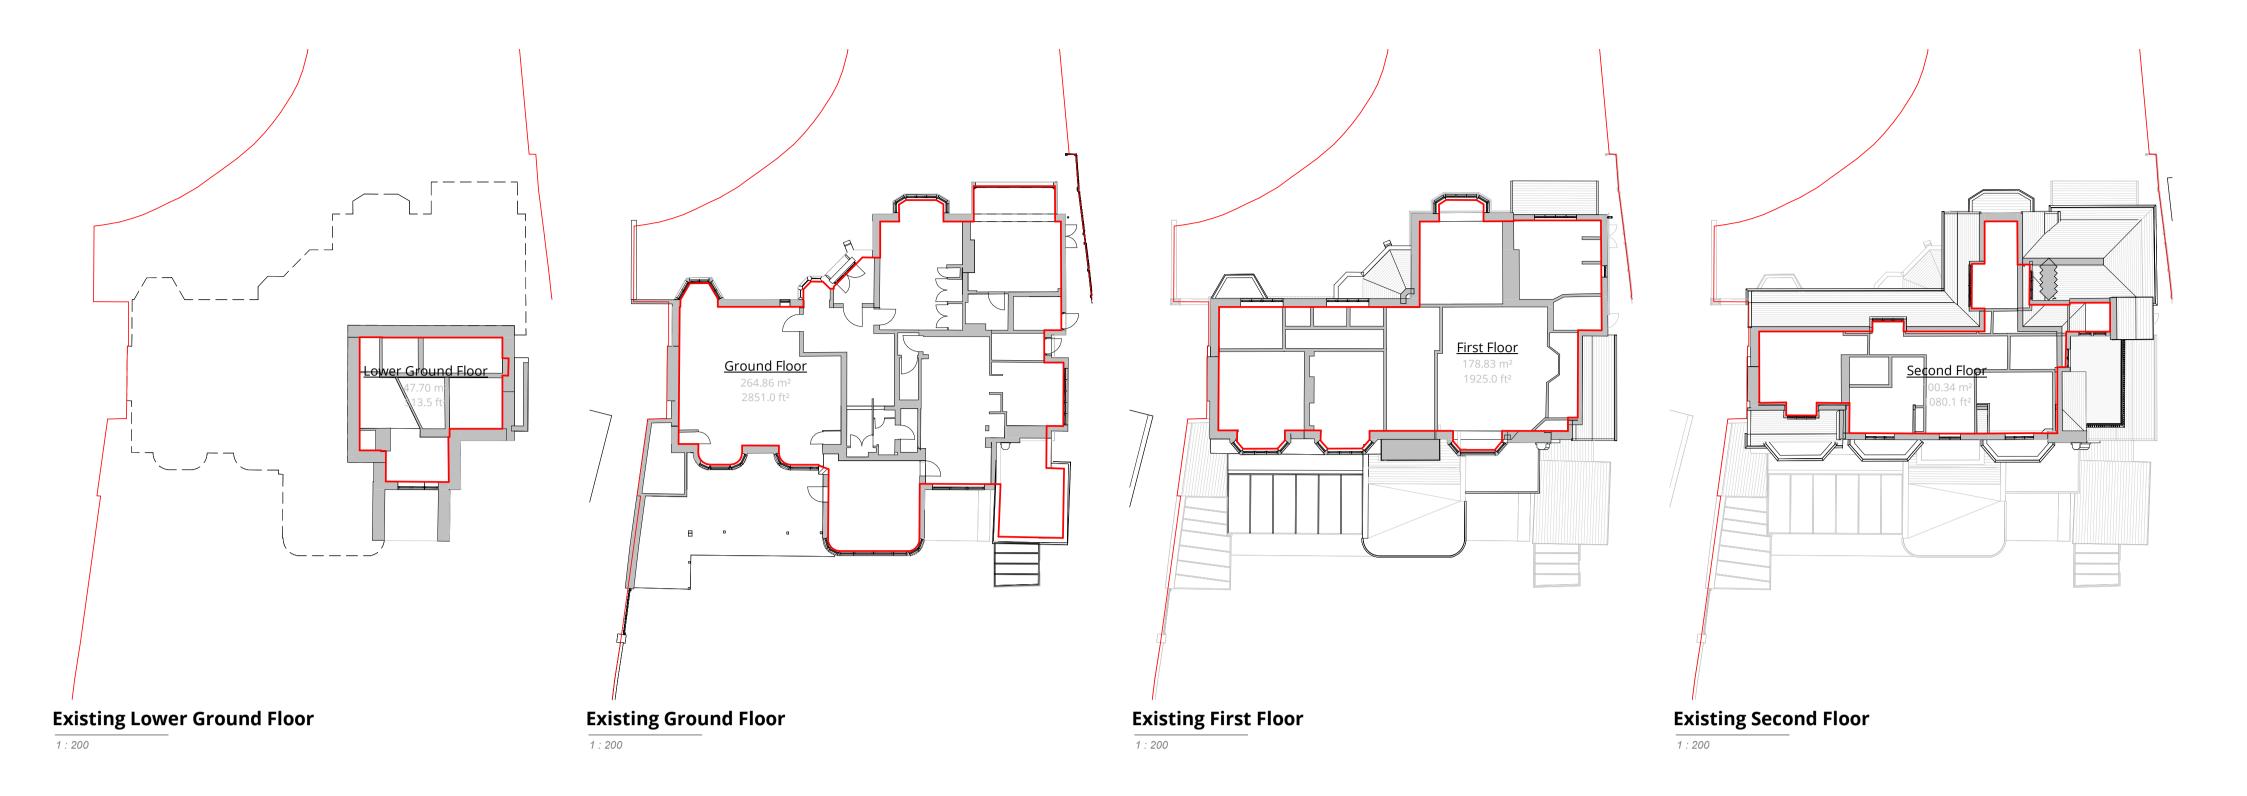

## Gross Internal Area Schedule (Existing)

|                | Name               | Area (m2)          | Area (ft2)             |
|----------------|--------------------|--------------------|------------------------|
|                |                    |                    |                        |
|                | Lower Ground Floor | 48 m²              | 513.5 ft <sup>2</sup>  |
|                | Ground Floor       | 265 m²             | 2851.0 ft <sup>2</sup> |
|                | First Floor        | 179 m²             | 1925.0 ft <sup>2</sup> |
|                | Second Floor       | 100 m²             | 1080.1 ft <sup>2</sup> |
| Grand total: 4 |                    | 592 m <sup>2</sup> | 6369.5 ft <sup>2</sup> |