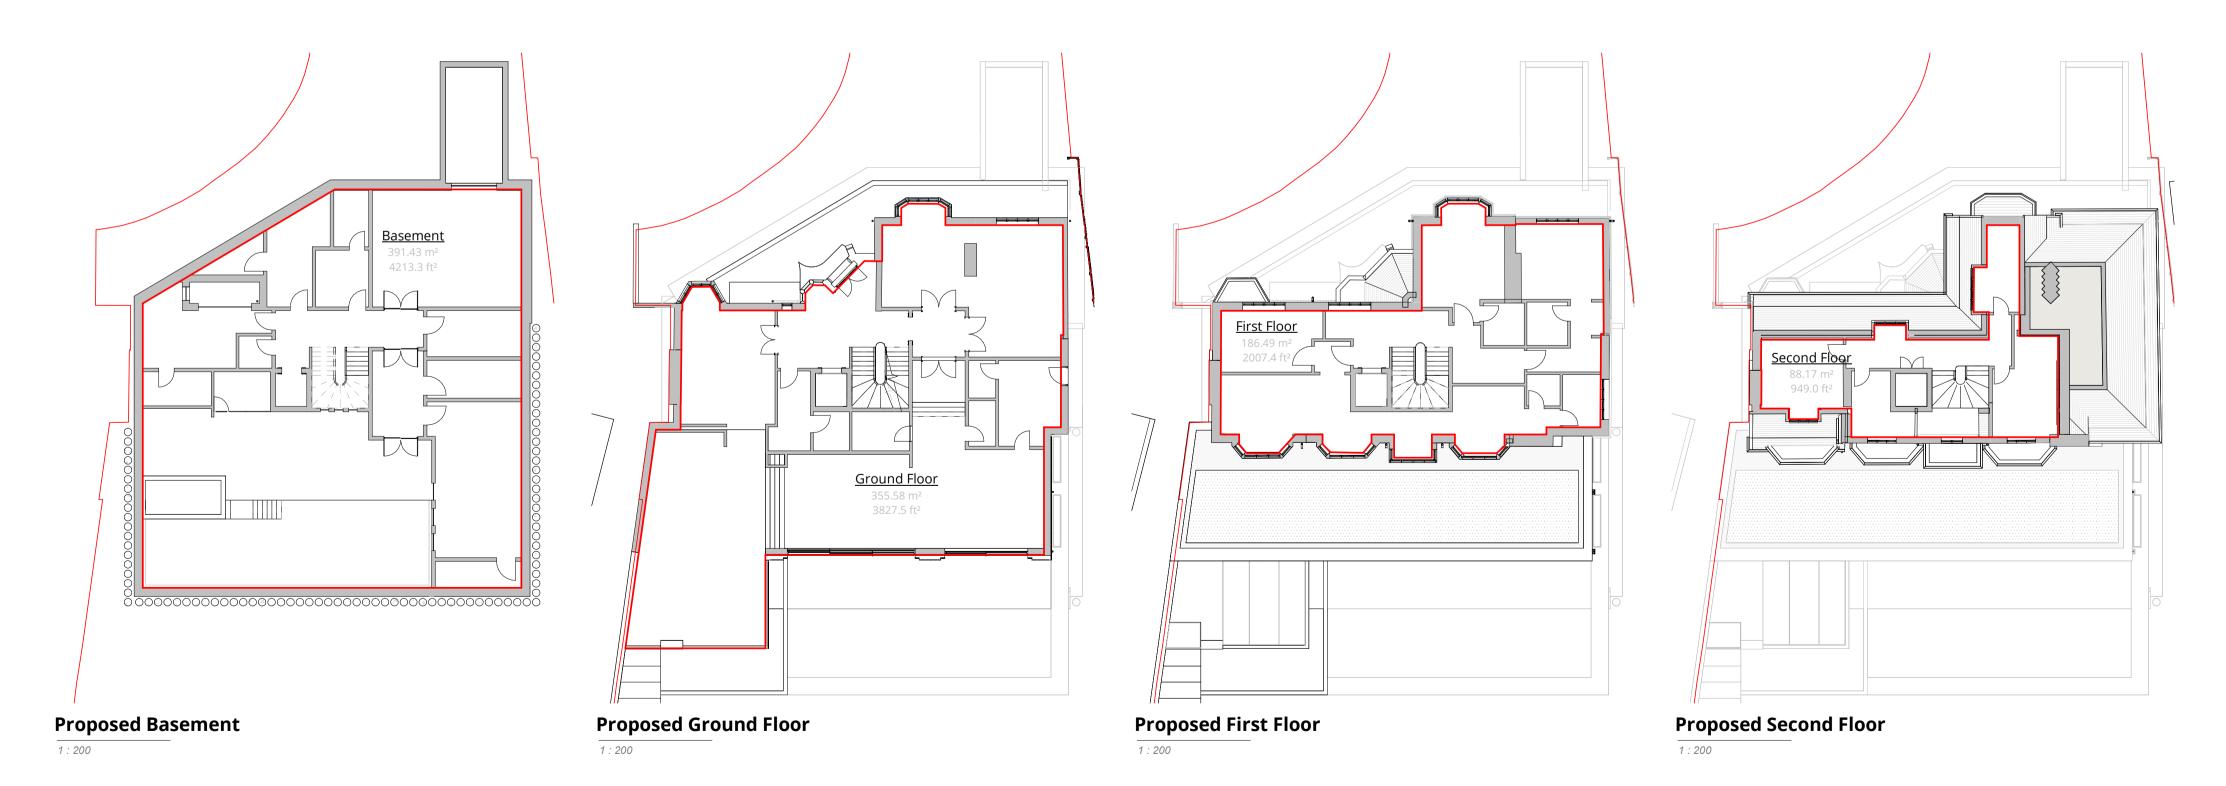

## Gross Internal Area Schedule (Proposed)

|             | Name         | Area (m2)             | Area (ft2)              |
|-------------|--------------|-----------------------|-------------------------|
|             |              |                       |                         |
|             | Ground Floor | 355.6 m <sup>2</sup>  | 3827.5 ft <sup>2</sup>  |
|             | First Floor  | 186.5 m²              | 2007.4 ft <sup>2</sup>  |
|             | Second Floor | 88.2 m <sup>2</sup>   | 949.0 ft <sup>2</sup>   |
|             | Basement     | 391.4 m²              | 4213.3 ft <sup>2</sup>  |
| Grand total |              | 1021.7 m <sup>2</sup> | 10997.1 ft <sup>2</sup> |
|             |              |                       |                         |