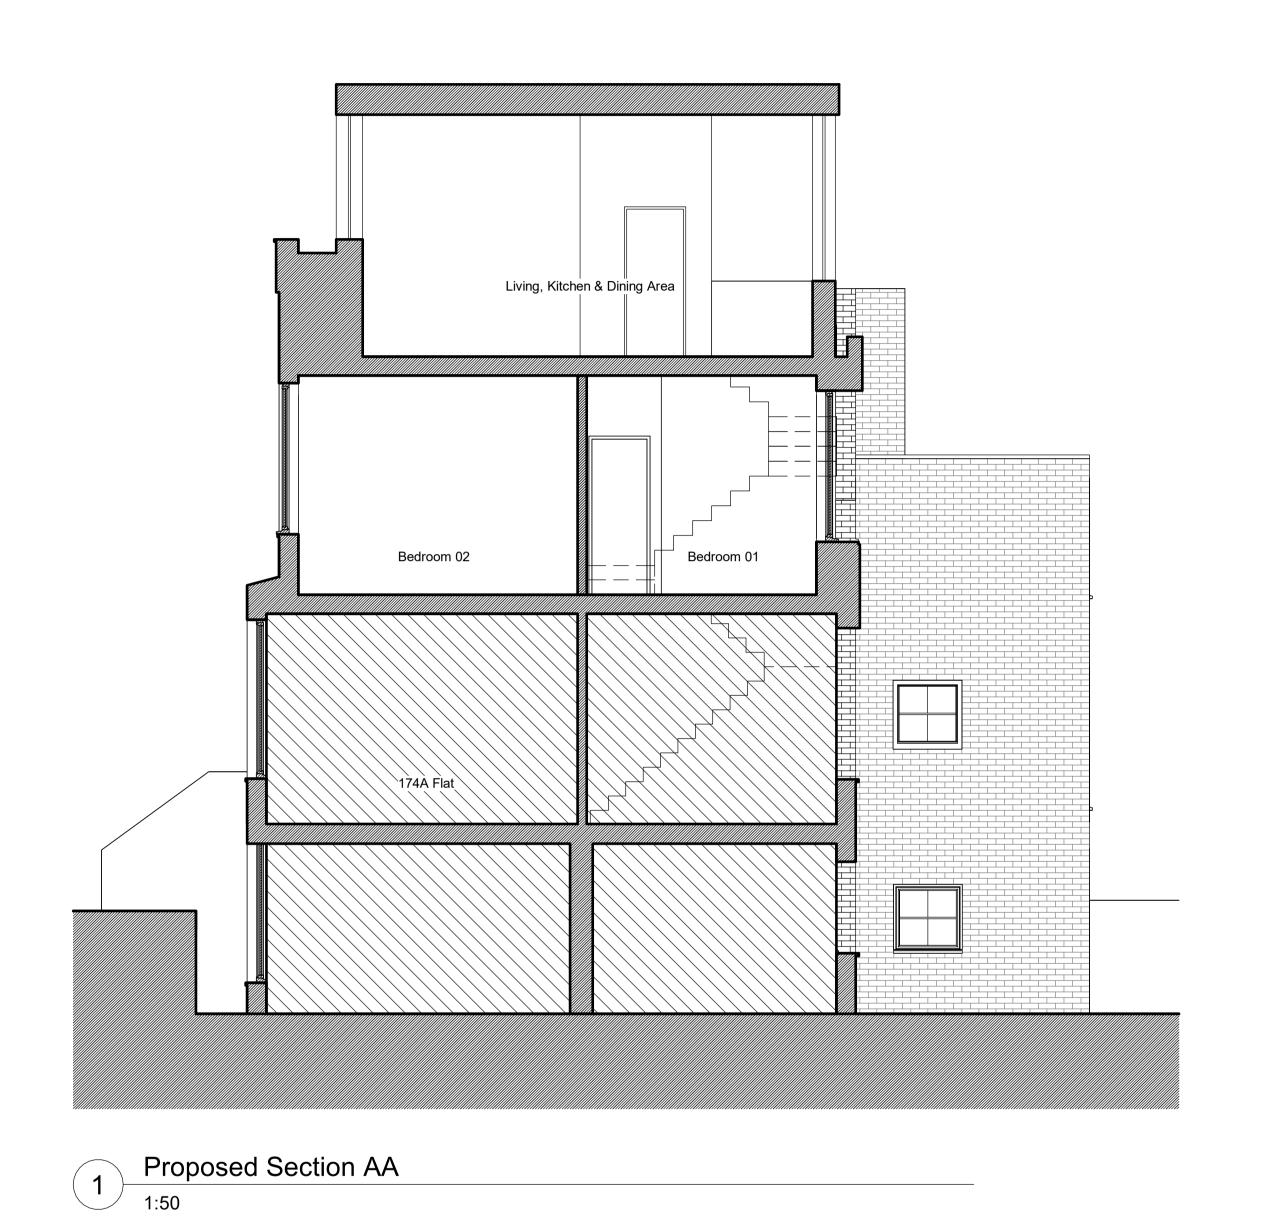

KAS JOB NO: 121

Client: Usma Ali SCALE @ A1: 1:25

Client: Usma Ali

SCALE @ A1: 1:25

KAS JOB NO: 121

Client: Usma Ali SCALE @ A1: 1:50

Bethoon 03

Bethoon 03

Proposed Section BB
1:50

2m 5n

This drawing is to read in conjunction with all related consultant/engineers drawings and all other relevant information.

|      | REV | DATE       | DESCRIPTION CKD         | REV | DATE | DESCRIPTION | CKD |
|------|-----|------------|-------------------------|-----|------|-------------|-----|
| fied | P1  | 21/10/2022 | Planning Submission KAS |     |      |             |     |
| s to |     |            |                         |     |      |             |     |
|      |     |            |                         |     |      |             |     |
|      |     |            |                         |     |      |             |     |
|      |     |            |                         |     |      |             |     |

## KAS Architects Ltd.

8 Kidderpore Avenue London NW3 7SU telephone 020 8057 4567 email info@kasarchitects.com

KAS JOB NO: 121

174B Leighton Road NW5 2RE

Proposed Sections

121-S-DR-07

Client: Usma Ali SCALE @ A1: 1:50