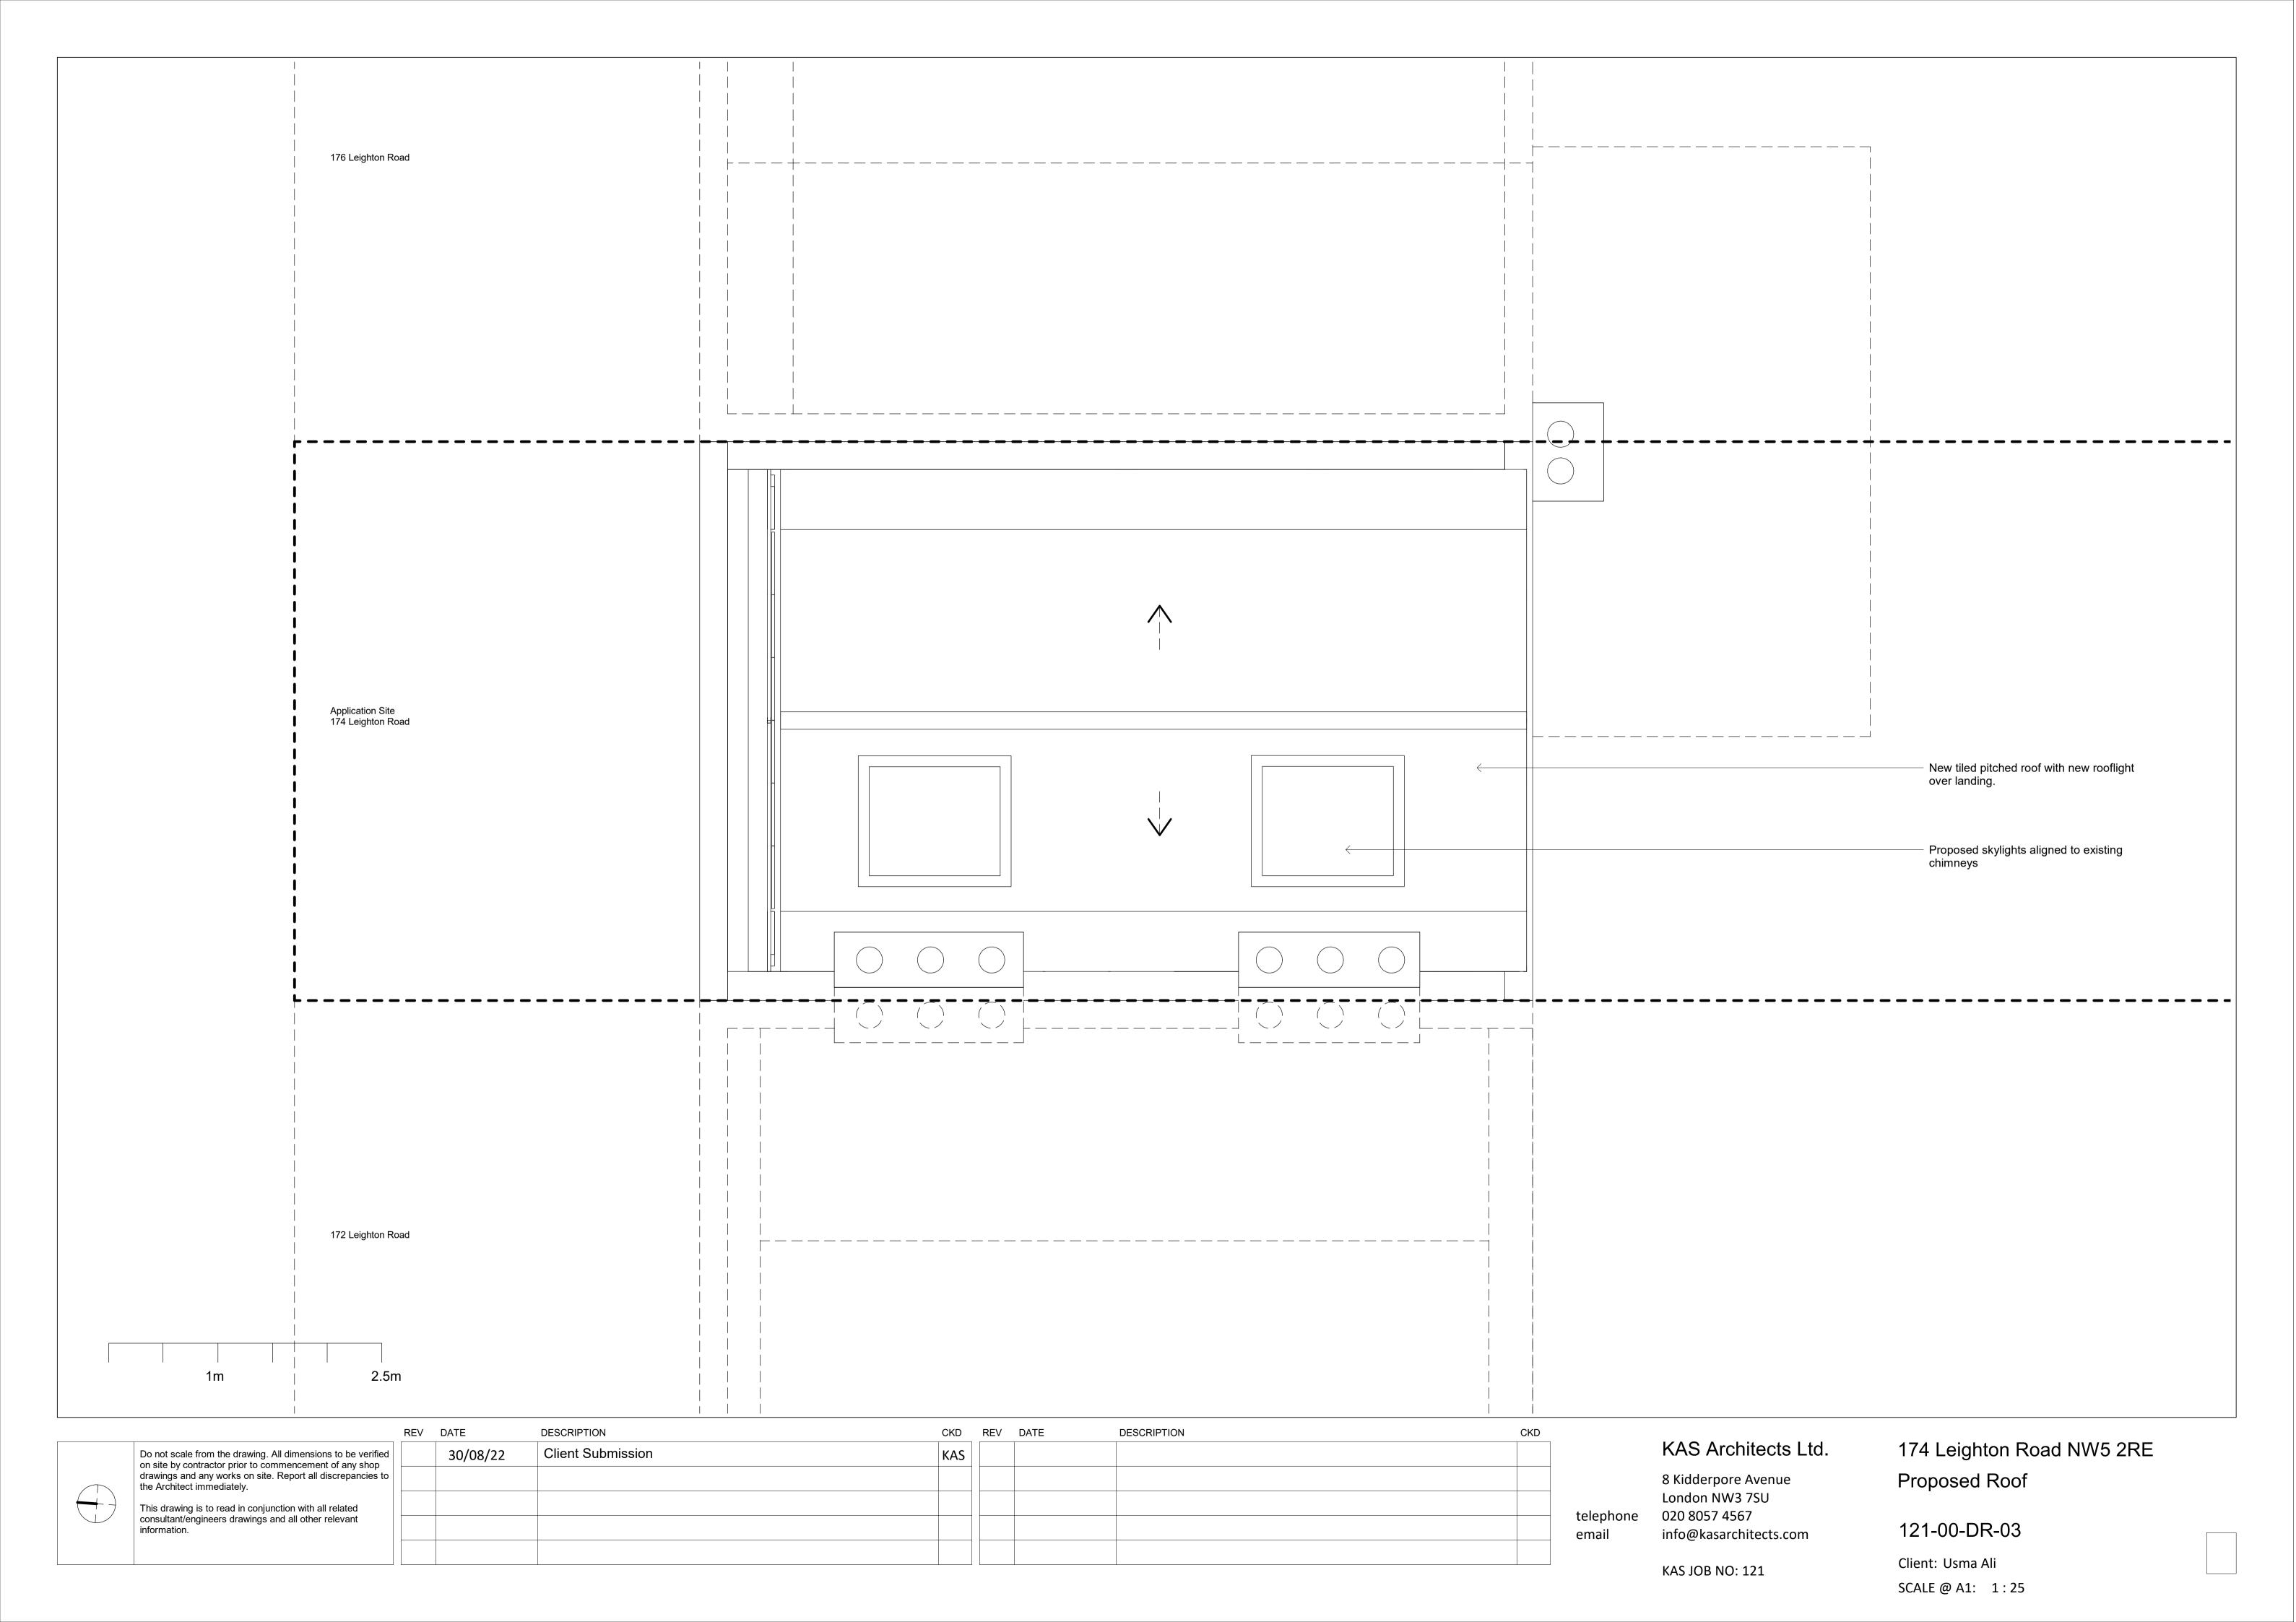

KAS JOB NO: 121

Client: Usma Ali SCALE @ A1: 1:25



Client: Usma Ali

SCALE @ A1: 1:25







KAS JOB NO: 121

Client: Usma Ali SCALE @ A1: 1:50





Bethoon 03

Bethoon 03

Proposed Section BB
1:50

2m 5n

This drawing is to read in conjunction with all related consultant/engineers drawings and all other relevant information.

|      | REV | DATE       | DESCRIPTION CKD         | REV | DATE | DESCRIPTION | CKD |
|------|-----|------------|-------------------------|-----|------|-------------|-----|
| fied | P1  | 21/10/2022 | Planning Submission KAS |     |      |             |     |
| s to |     |            |                         |     |      |             |     |
|      |     |            |                         |     |      |             |     |
|      |     |            |                         |     |      |             |     |
|      |     |            |