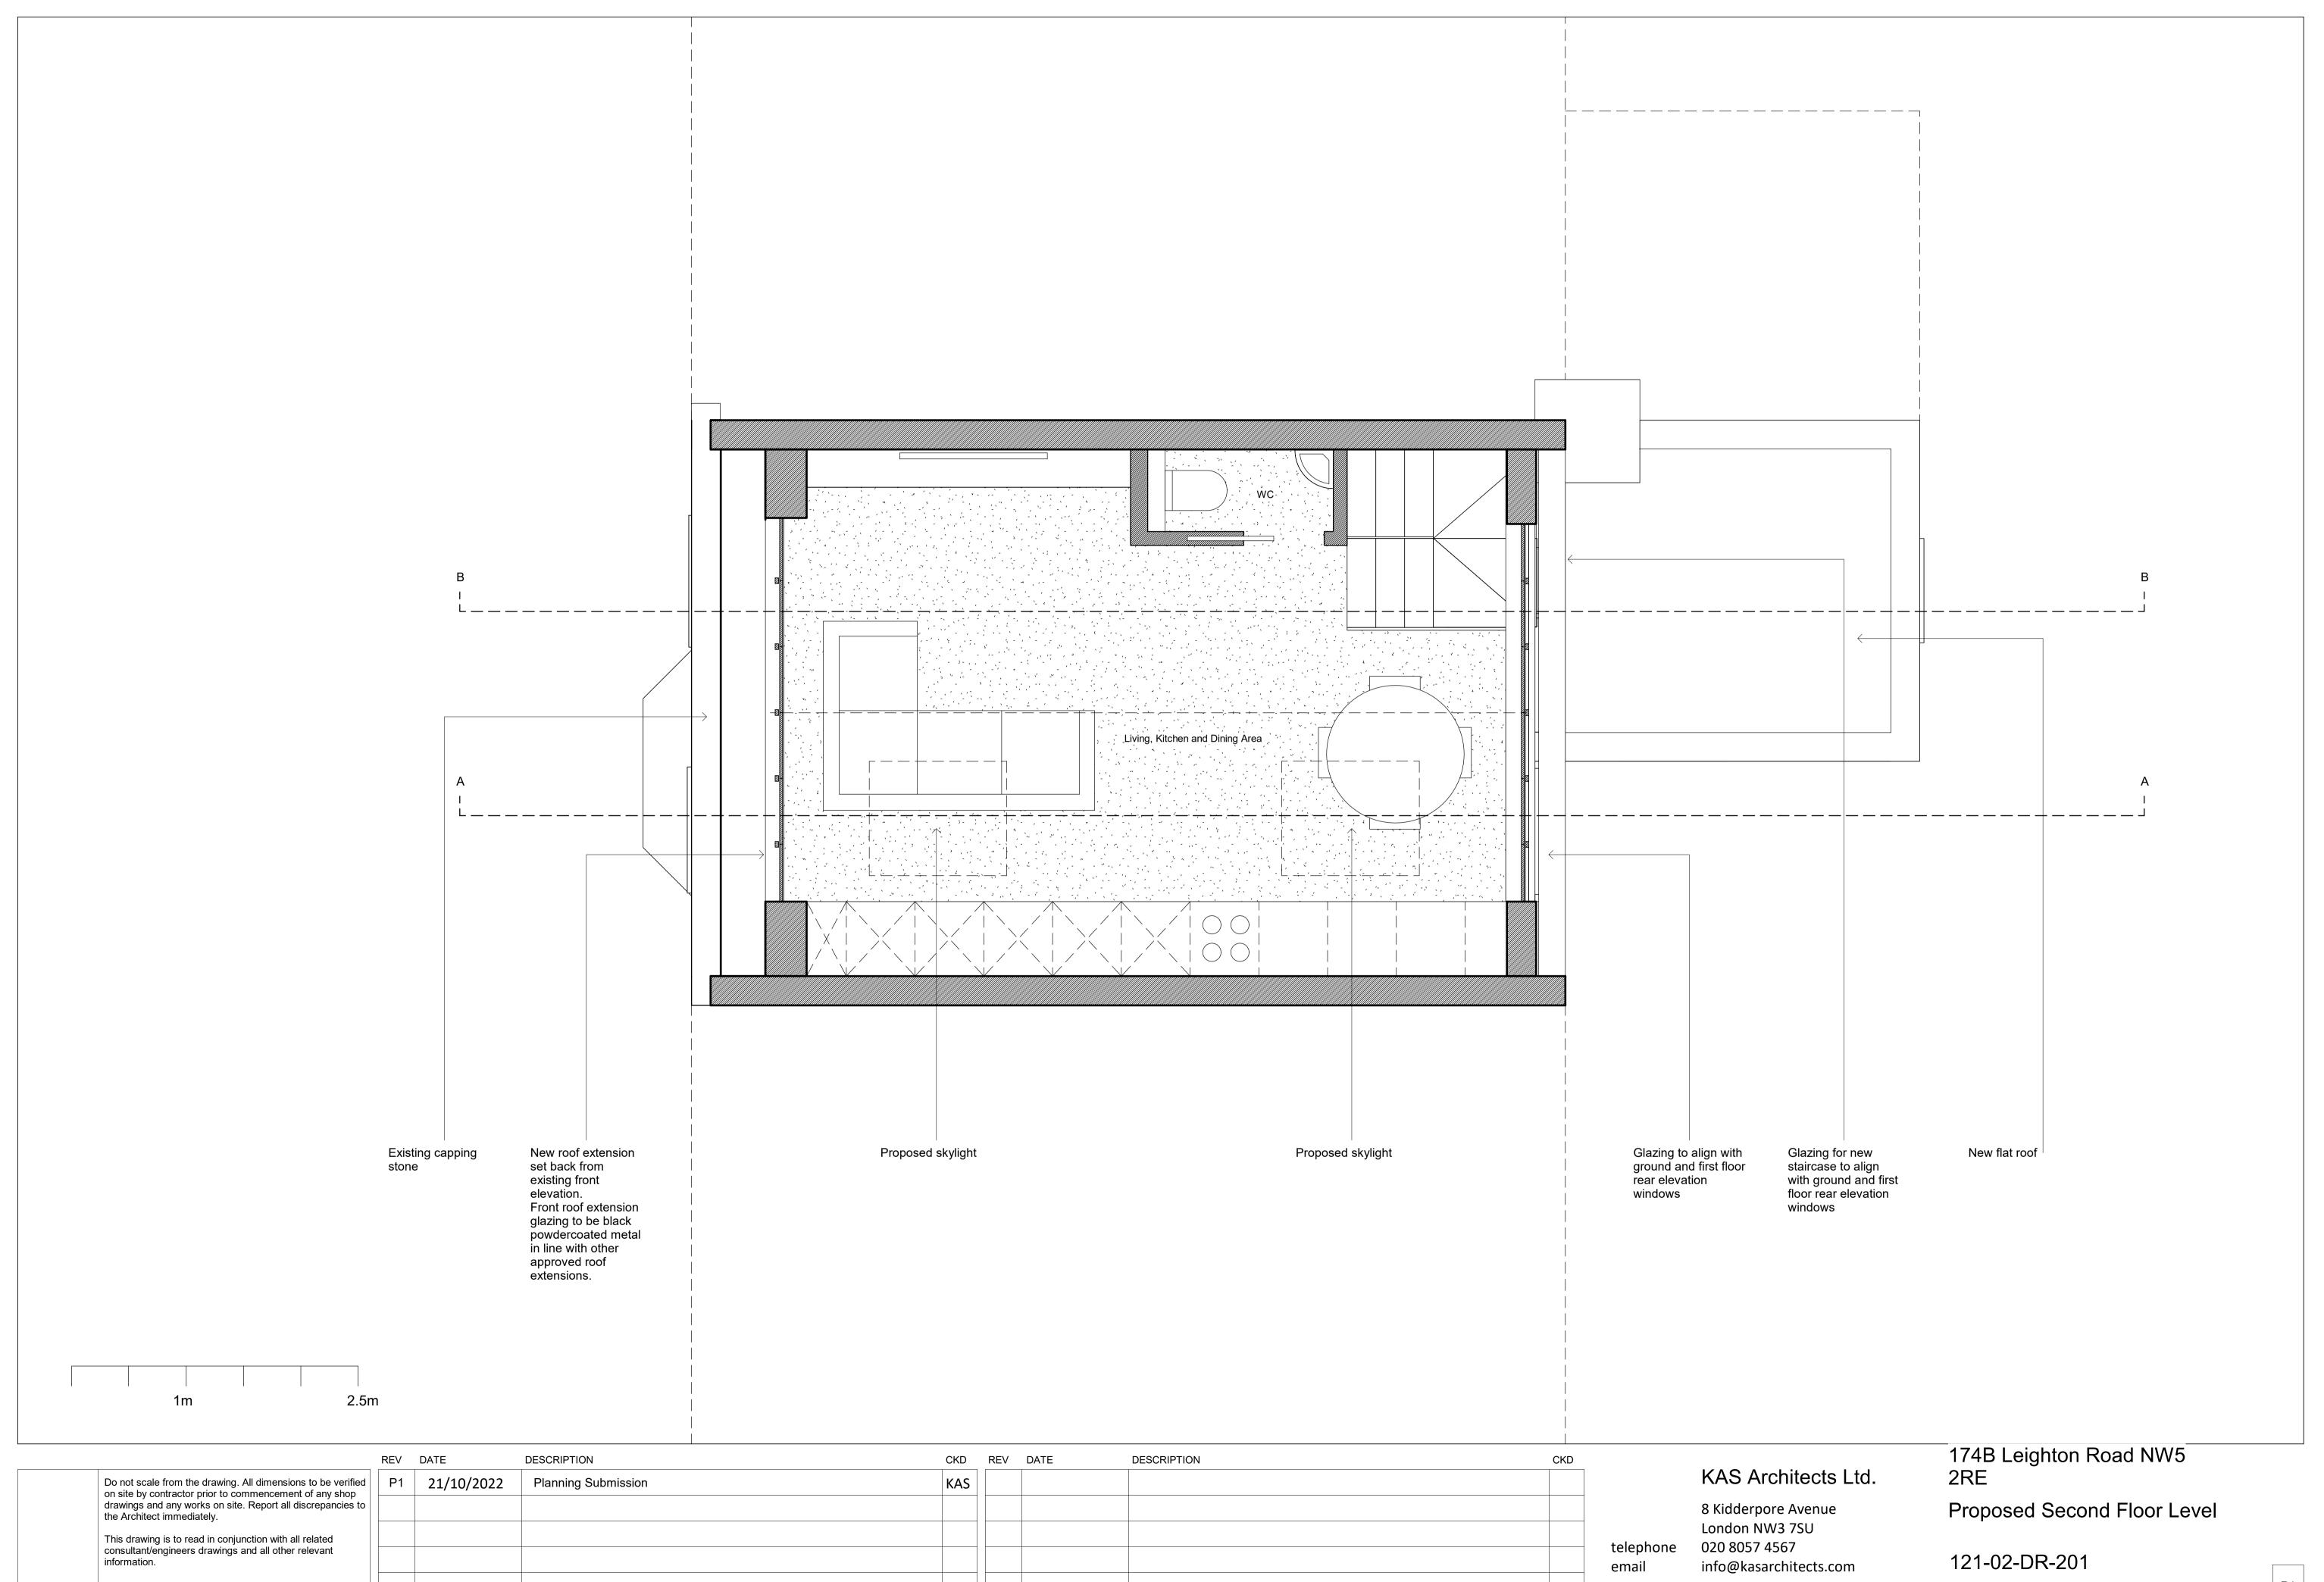

KAS JOB NO: 121

Client: Usma Ali SCALE @ A1: 1:25



Client: Usma Ali

SCALE @ A1: 1:25







KAS JOB NO: 121

Client: Usma Ali SCALE @ A1: 1:50





Bethoon 03

Bethoon 03

Proposed Section BB
1:50

2m 5n

This drawing is to read in conjunction with all related consultant/engineers drawings and all other relevant information.

|      | REV | DATE       | DESCRIPTION CKD         | REV | DATE | DESCRIPTION | CKD |
|------|-----|------------|-------------------------|-----|------|-------------|-----|
| fied | P1  | 21/10/2022 | Planning Submission KAS |     |      |             |     |
| s to |     |            |                         |     |      |             |     |
|      |     |            |                         |     |      |             |     |
|      |     |            |                         |     |      |             |