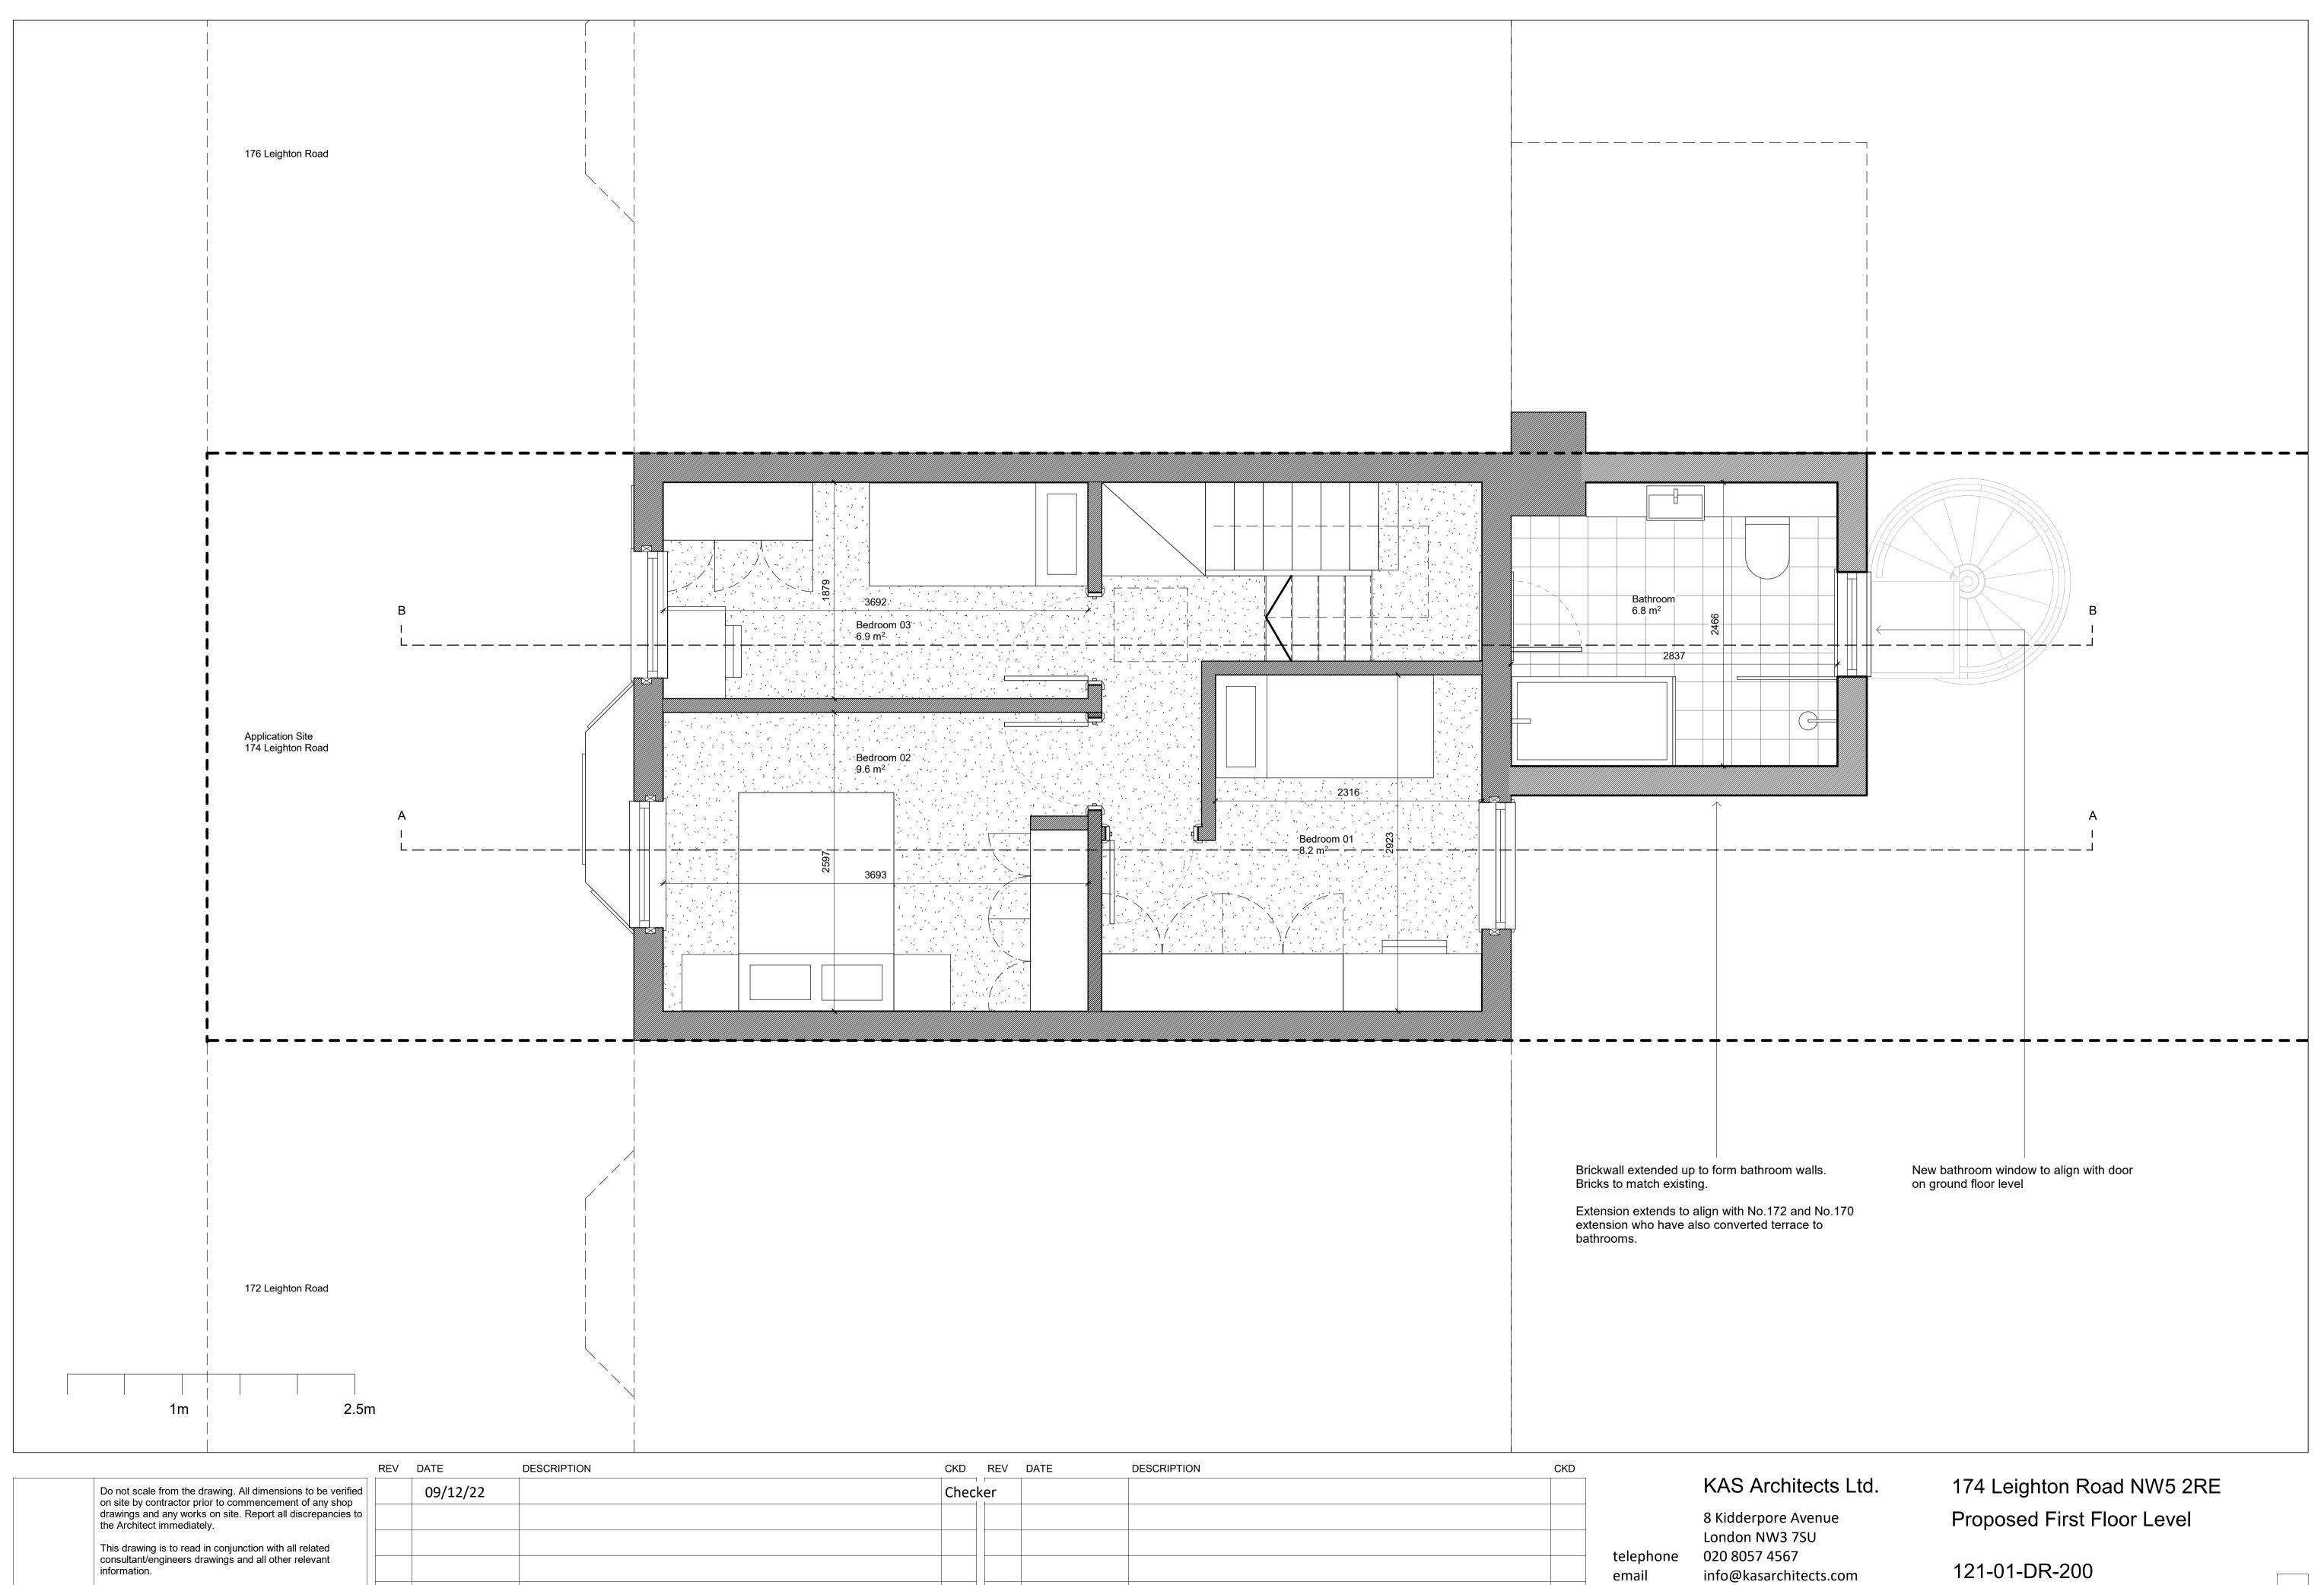

KAS JOB NO: 121

Client: Usma Ali SCALE @ A1: 1:25



Client: Usma Ali

SCALE @ A1: 1:25







KAS JOB NO: 121

Client: Usma Ali SCALE @ A1: 1:50





Bethoon 03

Bethoon 03

Proposed Section BB
1:50

2m 5n

This drawing is to read in conjunction with all related consultant/engineers drawings and all other relevant information.

|      | REV | DATE       | DESCRIPTION CKD         | REV | DATE | DESCRIPTION | CKD |
|------|-----|------------|-------------------------|-----|------|-------------|-----|
| fied | P1  | 21/10/2022 | Planning Submission KAS |     |      |             |     |
| s to |     |            |                         |     |      |             |     |
|      |     |            |                         |     |      |             |     |
|      |     |            |