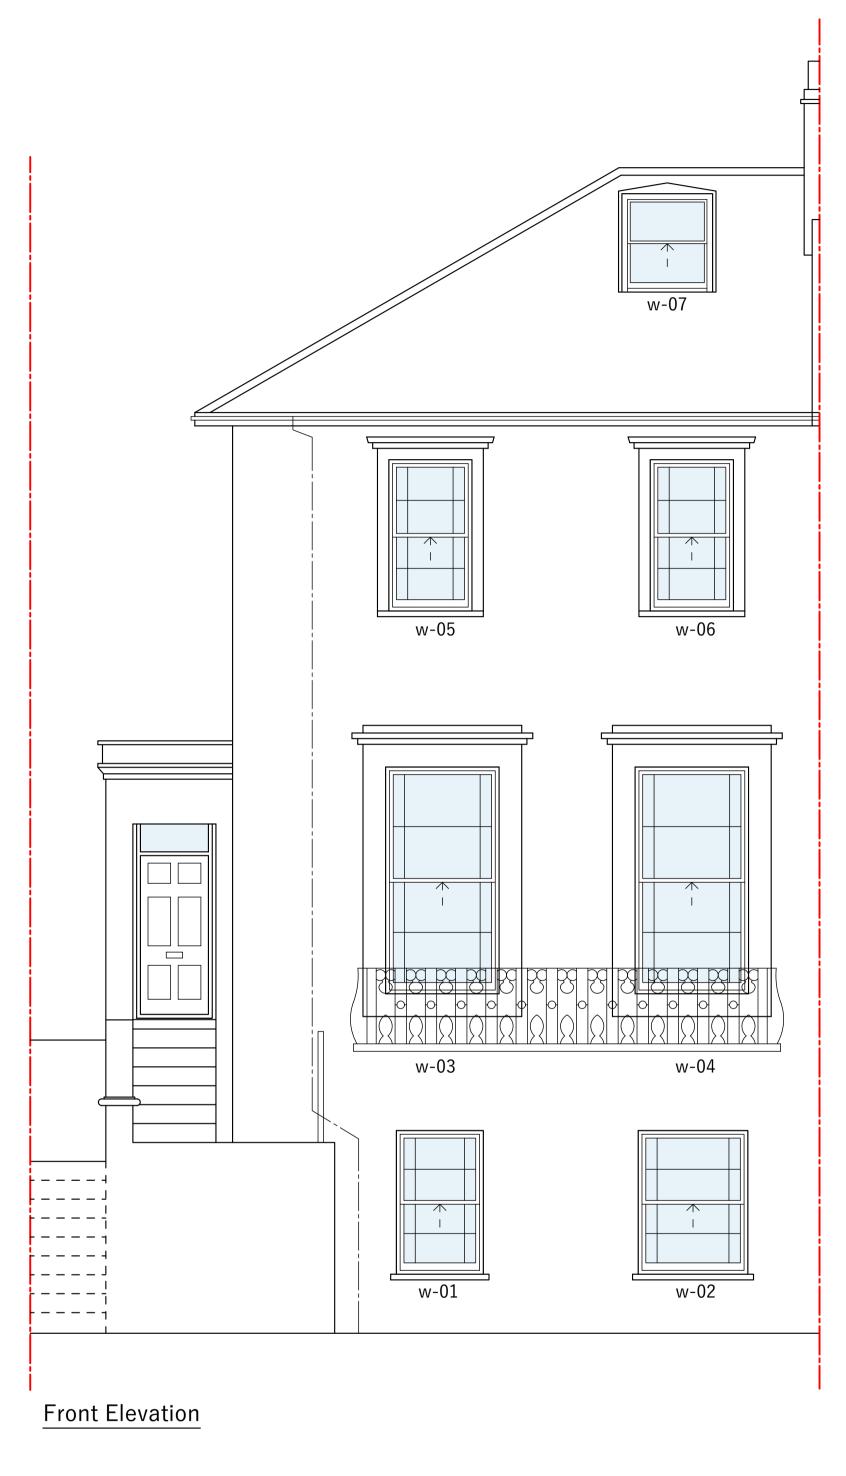

# Notes:

Existing windows are timber single glazed vertical sliding sash to the front, side & rear.